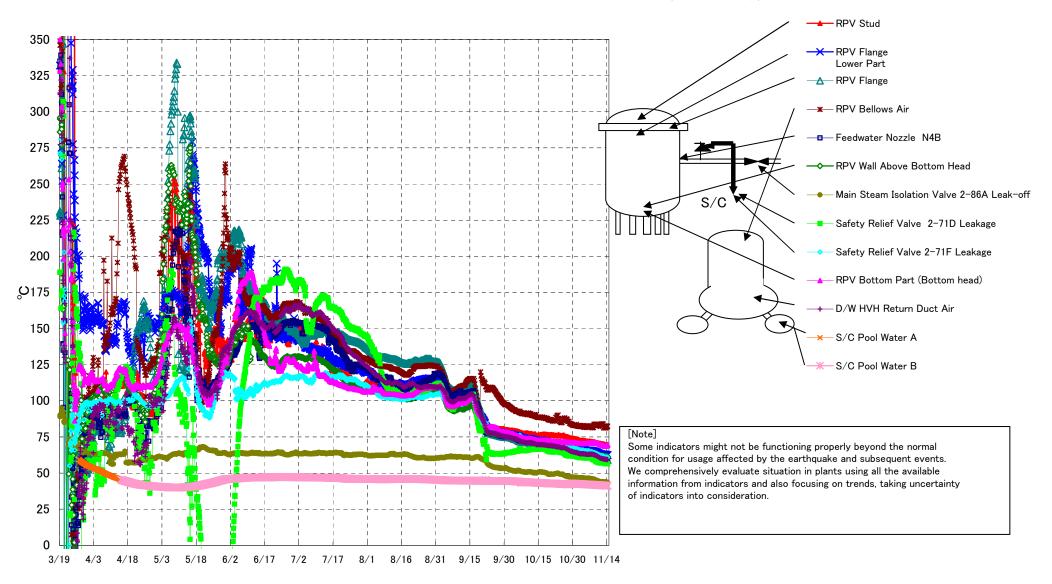

## Fukushima Daiichi Nuclear Power Station Unit3 Parameters of Temperature

[Note] Some indicators might not be functioning properly beyond the normal condition for usage affected by the earthquake and subsequent events. We comprehensively evaluate situation in plants using all the available information from indicators and also focusing on trends, taking uncertainty of indicators into consideration.

| Date        | Feedwater<br>Nozzle N4B | RPV Wall<br>Above Bottom<br>Head | RPV Flange | RPV Bottom Part<br>(Bottom head) | RPV Stud | RPV Flange<br>Lower Part | Safety Relief Valve<br>2-71D Leakage | Safety Relief Valve<br>2-71F Leakage | Main Steam<br>Isolation Valve<br>2-86A Leak-off | D/W HVH Return<br>Duct Air | RPV Bellows Air | S/C Pool<br>Water A | S/C Pool<br>Water B | note |
|-------------|-------------------------|----------------------------------|------------|----------------------------------|----------|--------------------------|--------------------------------------|--------------------------------------|-------------------------------------------------|----------------------------|-----------------|---------------------|---------------------|------|
| 11/8 5:00   | 62.9                    | 63.8                             | 62.7       | 70.8                             | 71.6     | 65.1                     | 59.2                                 | 63.9                                 | 45.7                                            | 62.8                       | 81.5            | 41.7                | 41.9                |      |
| 11/8 11:00  | 62.8                    | 63.9                             | 62.7       | 70.8                             | 71.5     | 65.0                     | 59.1                                 | 63.9                                 | 45.5                                            | 62.6                       | 83.7            | 41.7                | 41.9                |      |
| 11/8 17:00  | 63.0                    | 64.0                             | 62.6       | 71.3                             | 71.7     | 65.0                     | 59.2                                 | 64.0                                 | 45.7                                            | 62.7                       | 82.8            | 41.6                | 41.8                |      |
| 11/8 23:00  | 62.5                    | 63.6                             | 62.5       | 71.2                             | 71.4     | 64.8                     | 58.8                                 | 63.6                                 | 45.3                                            | 62.4                       | 83.8            | 41.6                | 41.8                |      |
| 11/9 5:00   | 62.2                    | 63.4                             | 62.2       | 71.0                             | 71.1     | 64.6                     | 58.3                                 | 63.4                                 | 45.1                                            | 62.1                       | 83.0            | 41.6                | 41.8                |      |
| 11/9 11:00  | 61.8                    | 63.2                             | 62.0       | 70.7                             | 70.9     | 64.5                     | 57.8                                 | 63.3                                 | 45.0                                            | 62.0                       | 83.6            | 41.5                | 41.8                |      |
| 11/9 17:00  | 61.8                    | 63.1                             | 62.0       | 70.8                             | 71.0     | 64.5                     | 58.1                                 | 63.3                                 | 45.0                                            | 62.0                       | 83.8            | 41.5                | 41.7                |      |
| 11/9 23:00  | 61.4                    | 62.7                             | 61.6       | 70.6                             | 71.0     | 64.2                     | 57.7                                 | 62.9                                 | 44.8                                            | 61.6                       | 83.0            | 41.5                | 41.7                |      |
| 11/10 5:00  | 61.1                    | 62.8                             | 61.4       | 70.4                             | 70.8     | 63.8                     | 57.3                                 | 62.7                                 | 44.5                                            | 61.2                       | 82.7            | 41.5                | 41.7                |      |
| 11/10 11:00 | 60.8                    | 62.4                             | 61.2       | 70.3                             | 70.7     | 63.7                     | 57.1                                 | 62.5                                 | 44.3                                            | 61.1                       | 83.5            | 41.4                | 41.6                |      |
| 11/10 17:00 | 60.5                    | 62.4                             | 60.9       | 70.1                             | 70.7     | 63.6                     | 57.7                                 | 62.6                                 | 44.4                                            | 61.0                       | 83.7            | 41.4                | 41.6                |      |
| 11/10 23:00 | 60.4                    | 62.1                             | 60.4       | 69.9                             | 70.4     | 63.3                     | 57.1                                 | 62.2                                 | 44.2                                            | 60.6                       | 82.8            | 41.4                | 41.6                |      |
| 11/11 5:00  | 59.9                    | 61.9                             | 60.3       | 69.8                             | 70.5     | 63.1                     | 57.0                                 | 61.9                                 | 44.0                                            | 60.4                       | 82.2            | 41.4                | 41.6                |      |
| 11/11 11:00 | 59.9                    | 61.9                             | 60.2       | 69.6                             | 70.3     | 62.9                     | 56.8                                 | 61.9                                 | 43.9                                            | 60.2                       | 83.7            | 41.3                | 41.5                |      |
| 11/11 17:00 | 59.5                    | 61.8                             | 60.2       | 69.3                             | 70.2     | 63.1                     | 57.1                                 | 61.8                                 | 44.0                                            | 60.1                       | 84.0            | 41.3                | 41.5                |      |
| 11/11 23:00 | 59.5                    | 61.9                             | 60.3       | 69.4                             | 70.2     | 62.9                     | 57.0                                 | 61.8                                 | 44.0                                            | 60.0                       | 84.1            | 41.3                | 41.5                |      |
| 11/12 5:00  | 59.3                    | 61.8                             | 60.1       | 69.2                             | 70.1     | 62.9                     | 56.9                                 | 61.8                                 | 43.9                                            | 59.8                       | 83.9            | 41.3                | 41.5                |      |
| 11/12 11:00 | 59.1                    | 61.7                             | 60.0       | 69.0                             | 70.1     | 62.9                     | 57.1                                 | 61.8                                 | 43.9                                            | 59.9                       | 84.0            | 41.2                | 41.4                |      |
| 11/12 17:00 | 59.2                    | 61.7                             | 60.0       | 69.0                             | 70.2     | 63.0                     | 57.5                                 | 60.6                                 | 44.0                                            | 59.8                       | 81.3            | 41.2                | 41.4                |      |
| 11/12 23:00 | 58.9                    | 61.6                             | 59.5       | 68.7                             | 69.8     | 62.8                     | 57.1                                 | 61.2                                 | 43.9                                            | 59.6                       | 81.4            | 41.2                | 41.4                |      |
| 11/13 5:00  | 58.8                    | 61.6                             | 59.5       | 68.7                             | 69.8     | 62.7                     | 56.5                                 | 60.9                                 | 43.7                                            | 59.6                       | 81.3            | 41.1                | 41.3                |      |
| 11/13 11:00 | 58.8                    | 61.6                             | 59.5       | 68.6                             | 69.7     | 62.8                     | 56.5                                 | 61.0                                 | 43.8                                            | 59.6                       | 81.2            | 41.1                | 41.3                |      |
| 11/13 17:00 | 58.7                    | 61.5                             | 59.5       | 68.6                             | 69.5     | 62.7                     | 56.9                                 | 61.0                                 | 44.0                                            | 59.6                       | 82.7            | 41.1                | 41.3                |      |
| 11/13 23:00 | 58.6                    | 61.3                             | 59.4       | 68.9                             | 69.4     | 62.5                     | 56.5                                 | 60.9                                 | 43.7                                            | 59.4                       | 81.5            | 41.1                | 41.3                |      |
| 11/14 5:00  | 58.4                    | 61.4                             | 59.2       | 69.0                             | 69.3     | 62.5                     | 56.4                                 | 60.9                                 | 43.5                                            | 59.4                       | 82.1            | 41.0                | 41.2                |      |
| 11/14 11:00 | 58.3                    | 61.4                             | 59.1       | 69.8                             | 69.1     | 62.5                     | 56.4                                 | 60.8                                 | 43.5                                            | 59.3                       | 82.4            | 41.0                | 41.2                |      |