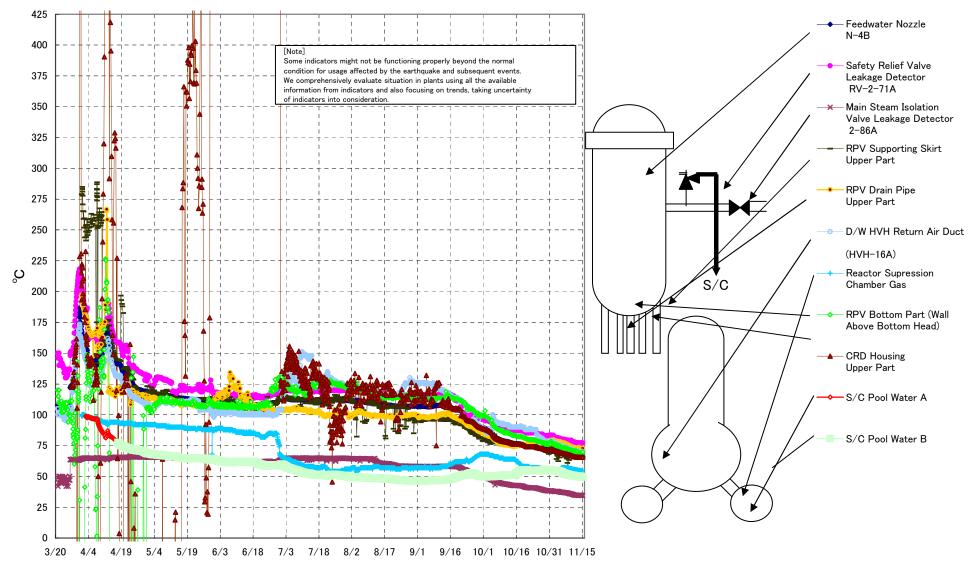

Fukushima Daiichi Nuclear Power Station Unit2 Parameters of Temperature (Typical Points)

## Fukushima Daiichi Nuclear Power Station Unit2 Parameters of Temperature

[Note] Some indicators might not be functioning properly beyond the normal condition for usage affected by the earthquake and subsequent events. We comprehensively evaluate situation in plants using all the available information from indicators and also focusing on trends, taking uncertainty of indicators into consideration.

| Date        | Safety Relief Valve<br>Leakage Detector<br>RV-2-71A | Main Steam<br>Isolation Valve<br>Leakage Detector<br>2-86A | Feedwater Nozzle<br>N-4B | Upper Part | RPV Bottom Part (Wall<br>Above Bottom Head) | Upper Part | RPV Drain Pipe<br>Upper Part | (HVH-16A) |      | Chamber Gas |      | Water B | note |
|-------------|-----------------------------------------------------|------------------------------------------------------------|--------------------------|------------|---------------------------------------------|------------|------------------------------|-----------|------|-------------|------|---------|------|
| 11/9 5:00   | 78.9                                                | 35.9                                                       | 68.0                     | 67.5       | 71.1                                        | 65.6       | 74.7                         | 72.6      | 67.4 | 56.5        | 51.2 | 51.1    | 1    |
| 11/9 11:00  | 78.9                                                | 35.8                                                       | 67.8                     | 67.3       | 71.4                                        | 71.0       | 74.8                         | 72.4      | 66.9 | 56.4        | 51.0 | 51.1    | 1    |
| 11/9 17:00  | 79.3                                                | 36.0                                                       | 67.7                     | 67.3       | 71.6                                        | 65.8       | 74.2                         | 72.4      | 67.0 | 56.3        | 51.0 | 50.9    | 1    |
| 11/9 23:00  | 79.3                                                | 35.8                                                       | 67.5                     | 67.1       | 71.0                                        | 67.5       | 74.3                         | 72.1      | 66.8 | 56.4        | 50.9 | 50.8    | 1    |
| 11/10 5:00  | 78.8                                                | 35.6                                                       | 67.3                     | 66.8       | 70.3                                        | 68.5       | 73.8                         | 71.8      | 67.1 | 56.1        | 50.8 | 50.8    | 1    |
| 11/10 11:00 | 78.4                                                | 35.5                                                       | 67.1                     | 66.6       | 71.2                                        | 67.1       | 73.4                         | 71.6      | 67.4 | 56.0        | 50.7 | 50.7    | l    |
| 11/10 17:00 | 78.3                                                | 35.4                                                       | 67.0                     | 66.5       | 70.6                                        | 66.6       | 73.7                         | 71.5      | 67.4 | 55.8        | 50.7 | 50.6    | l    |
| 11/10 23:00 | 78.1                                                | 35.2                                                       | 66.9                     | 66.4       | 70.1                                        | 66.8       | 73.3                         | 71.3      | 67.3 | 55.7        | 50.6 | 50.5    | l    |
| 11/11 5:00  | 77.9                                                | 35.0                                                       | 66.7                     | 66.1       | 70.3                                        | 69.5       | 72.9                         | 71.1      | 67.2 | 55.7        | 50.5 | 50.4    | l    |
| 11/11 11:00 | 77.9                                                | 34.8                                                       | 66.7                     | 66.0       | 70.8                                        | 65.5       | 72.5                         | 70.8      | 67.1 | 55.6        | 50.5 | 50.4    | l    |
| 11/11 17:00 | 77.7                                                | 34.9                                                       | 66.5                     | 65.9       | 69.5                                        | 70.2       | 72.4                         | 70.7      | 67.0 | 55.5        | 50.4 | 50.3    | l    |
| 11/11 23:00 | 77.6                                                | 34.8                                                       | 66.4                     | 65.8       | 70.6                                        | 65.4       | 72.1                         | 70.6      | 66.1 | 55.4        | 50.3 | 50.3    | 1    |
| 11/12 5:00  | 77.4                                                | 34.8                                                       | 66.3                     | 65.7       | 70.5                                        | 65.5       | 72.4                         | 70.5      | 66.3 | 55.4        | 50.3 | 50.3    | 1    |
| 11/12 11:00 | 77.3                                                | 34.8                                                       | 66.2                     | 65.7       | 69.5                                        | 66.3       | 72.6                         | 70.4      | 66.5 | 55.3        | 50.2 | 50.1    | 1    |
| 11/12 17:00 | 77.3                                                | 34.8                                                       | 66.2                     | 65.7       | 69.0                                        | 65.4       | 73.0                         | 70.4      | 66.2 | 55.2        | 50.2 | 50.1    |      |
| 11/12 23:00 | 77.2                                                | 34.7                                                       | 66.1                     | 65.9       | 70.1                                        | 66.1       | 72.9                         | 70.4      | 66.1 | 55.1        | 50.1 | 50.0    | 1    |
| 11/13 5:00  | 77.1                                                | 34.6                                                       | 66.1                     | 65.6       | 68.4                                        | 65.6       | 73.1                         | 70.3      | 66.3 | 55.0        | 50.0 | 50.0    | 1    |
| 11/13 11:00 | 77.0                                                | 34.6                                                       | 66.1                     | 65.5       | 68.9                                        | 65.9       | 73.5                         | 70.2      | 66.1 | 55.0        | 50.0 | 50.0    | 1    |
| 11/13 17:00 | 77.1                                                | 34.8                                                       | 66.1                     | 65.7       | 69.1                                        | 66.2       | 73.1                         | 70.3      | 65.8 | 54.9        | 49.9 | 49.9    |      |
| 11/13 23:00 | 77.1                                                | 34.8                                                       | 66.1                     | 65.6       | 69.1                                        | 66.0       | 73.1                         | 70.2      | 66.0 | 54.8        | 49.9 | 49.8    |      |
| 11/14 5:00  | 77.0                                                | 34.6                                                       | 66.1                     | 65.6       | 69.1                                        | 68.8       | 72.4                         | 70.2      | 64.7 | 54.7        | 49.8 | 49.7    |      |
| 11/14 11:00 | 77.1                                                | 34.7                                                       | 66.1                     | 65.6       | 69.0                                        | 66.1       | 72.4                         | 70.2      | 64.7 | 54.7        | 49.7 | 49.7    |      |
| 11/14 17:00 | 77.1                                                | 34.7                                                       | 66.2                     | 65.6       | 69.1                                        | 65.4       | 72.5                         | 70.2      | 65.6 | 54.6        | 49.7 | 49.6    |      |
| 11/14 23:00 | 77.2                                                | 34.6                                                       | 66.2                     | 65.7       | 68.9                                        | 66.3       | 72.5                         | 70.3      | 65.9 | 54.6        | 49.7 | 49.6    |      |
| 11/15 5:00  | 77.1                                                | 34.4                                                       | 66.2                     | 65.7       | 69.9                                        | 65.7       | 72.8                         | 70.2      | 66.2 | 54.6        | 49.6 | 49.6    |      |