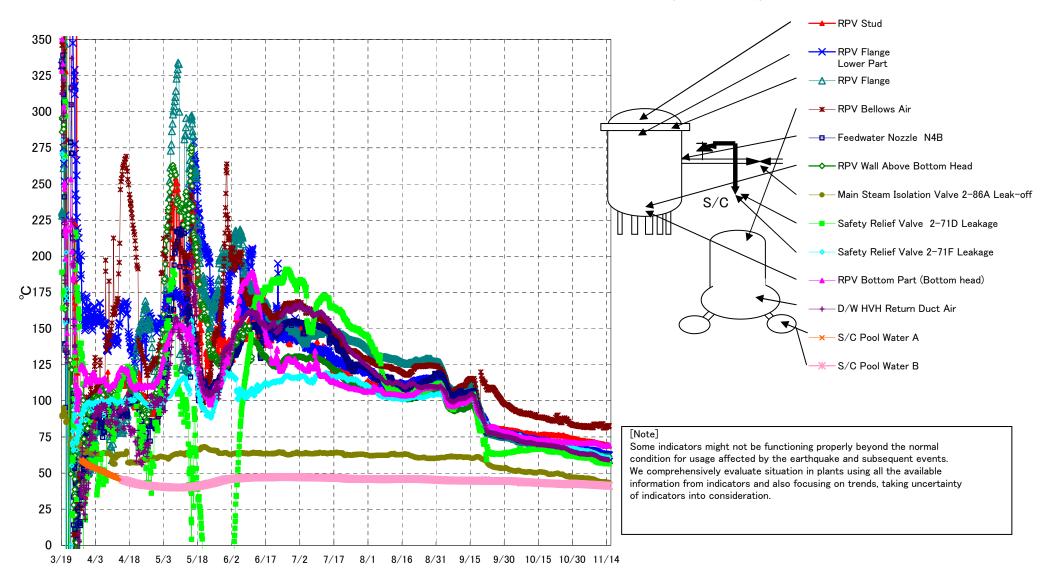

Fukushima Daiichi Nuclear Power Station Unit3 Parameters of Temperature (Typical Points)

## Fukushima Daiichi Nuclear Power Station Unit3 Parameters of Temperature

[Note] Some indicators might not be functioning properly beyond the normal condition for usage affected by the earthquake and subsequent events. We comprehensively evaluate situation in plants using all the available information from indicators and also focusing on trends, taking uncertainty of indicators into consideration.

| Date        | Feedwater<br>Nozzle N4B | RPV Wall<br>Above Bottom<br>Head | RPV Flange | RPV Bottom Part<br>(Bottom head) | RPV Stud | RPV Flange<br>Lower Part | Safety Relief Valve<br>2-71D Leakage | Safety Relief Valve<br>2-71F Leakage | Main Steam<br>Isolation Valve<br>2-86A Leak-off | D/W HVH Return<br>Duct Air | RPV Bellows Air | S/C Pool<br>Water A | S/C Pool<br>Water B | note |
|-------------|-------------------------|----------------------------------|------------|----------------------------------|----------|--------------------------|--------------------------------------|--------------------------------------|-------------------------------------------------|----------------------------|-----------------|---------------------|---------------------|------|
| 11/9 5:00   | 62.2                    | 63.4                             | 62.2       | 71.0                             | 71.1     | 64.6                     | 58.3                                 | 63.4                                 | 45.1                                            | 62.1                       | 83.0            | 41.6                | 41.8                |      |
| 11/9 11:00  | 61.8                    | 63.2                             | 62.0       | 70.7                             | 70.9     | 64.5                     | 57.8                                 | 63.3                                 | 45.0                                            | 62.0                       | 83.6            | 41.5                | 41.8                |      |
| 11/9 17:00  | 61.8                    | 63.1                             | 62.0       | 70.8                             | 71.0     | 64.5                     | 58.1                                 | 63.3                                 | 45.0                                            | 62.0                       | 83.8            | 41.5                | 41.7                |      |
| 11/9 23:00  | 61.4                    | 62.7                             | 61.6       | 70.6                             | 71.0     | 64.2                     | 57.7                                 | 62.9                                 | 44.8                                            | 61.6                       | 83.0            | 41.5                | 41.7                |      |
| 11/10 5:00  | 61.1                    | 62.8                             | 61.4       | 70.4                             | 70.8     | 63.8                     | 57.3                                 | 62.7                                 | 44.5                                            | 61.2                       | 82.7            | 41.5                | 41.7                |      |
| 11/10 11:00 | 60.8                    | 62.4                             | 61.2       | 70.3                             | 70.7     | 63.7                     | 57.1                                 | 62.5                                 | 44.3                                            | 61.1                       | 83.5            | 41.4                | 41.6                |      |
| 11/10 17:00 | 60.5                    | 62.4                             | 60.9       | 70.1                             | 70.7     | 63.6                     | 57.7                                 | 62.6                                 | 44.4                                            | 61.0                       | 83.7            | 41.4                | 41.6                |      |
| 11/10 23:00 | 60.4                    | 62.1                             | 60.4       | 69.9                             | 70.4     | 63.3                     | 57.1                                 | 62.2                                 | 44.2                                            | 60.6                       | 82.8            | 41.4                | 41.6                |      |
| 11/11 5:00  | 59.9                    | 61.9                             | 60.3       | 69.8                             | 70.5     | 63.1                     | 57.0                                 | 61.9                                 | 44.0                                            | 60.4                       | 82.2            | 41.4                | 41.6                |      |
| 11/11 11:00 | 59.9                    | 61.9                             | 60.2       | 69.6                             | 70.3     | 62.9                     | 56.8                                 | 61.9                                 | 43.9                                            | 60.2                       | 83.7            | 41.3                | 41.5                |      |
| 11/11 17:00 | 59.5                    | 61.8                             | 60.2       | 69.3                             | 70.2     | 63.1                     | 57.1                                 | 61.8                                 | 44.0                                            | 60.1                       | 84.0            | 41.3                | 41.5                |      |
| 11/11 23:00 | 59.5                    | 61.9                             | 60.3       | 69.4                             | 70.2     | 62.9                     | 57.0                                 | 61.8                                 | 44.0                                            | 60.0                       | 84.1            | 41.3                | 41.5                |      |
| 11/12 5:00  | 59.3                    | 61.8                             | 60.1       | 69.2                             | 70.1     | 62.9                     | 56.9                                 | 61.8                                 | 43.9                                            | 59.8                       | 83.9            | 41.3                | 41.5                |      |
| 11/12 11:00 | 59.1                    | 61.7                             | 60.0       | 69.0                             | 70.1     | 62.9                     | 57.1                                 | 61.8                                 | 43.9                                            | 59.9                       | 84.0            | 41.2                | 41.4                |      |
| 11/12 17:00 | 59.2                    | 61.7                             | 60.0       | 69.0                             | 70.2     | 63.0                     | 57.5                                 | 60.6                                 | 44.0                                            | 59.8                       | 81.3            | 41.2                | 41.4                |      |
| 11/12 23:00 | 58.9                    | 61.6                             | 59.5       | 68.7                             | 69.8     | 62.8                     | 57.1                                 | 61.2                                 | 43.9                                            | 59.6                       | 81.4            | 41.2                | 41.4                |      |
| 11/13 5:00  | 58.8                    | 61.6                             | 59.5       | 68.7                             | 69.8     | 62.7                     | 56.5                                 | 60.9                                 | 43.7                                            | 59.6                       | 81.3            | 41.1                | 41.3                |      |
| 11/13 11:00 | 58.8                    | 61.6                             | 59.5       | 68.6                             | 69.7     | 62.8                     | 56.5                                 | 61.0                                 | 43.8                                            | 59.6                       | 81.2            | 41.1                | 41.3                |      |
| 11/13 17:00 | 58.7                    | 61.5                             | 59.5       | 68.6                             | 69.5     | 62.7                     | 56.9                                 | 61.0                                 | 44.0                                            | 59.6                       | 82.7            | 41.1                | 41.3                |      |
| 11/13 23:00 | 58.6                    | 61.3                             | 59.4       | 68.9                             | 69.4     | 62.5                     | 56.5                                 | 60.9                                 | 43.7                                            | 59.4                       | 81.5            | 41.1                | 41.3                |      |
| 11/14 5:00  | 58.4                    | 61.4                             | 59.2       | 69.0                             | 69.3     | 62.5                     | 56.4                                 | 60.9                                 | 43.5                                            | 59.4                       | 82.1            | 41.0                | 41.2                |      |
| 11/14 11:00 | 58.3                    | 61.4                             | 59.1       | 69.8                             | 69.1     | 62.5                     | 56.4                                 | 60.8                                 | 43.5                                            | 59.3                       | 82.4            | 41.0                | 41.2                |      |
| 11/14 17:00 | 58.3                    | 61.7                             | 59.1       | 69.7                             | 69.0     | 62.5                     | 56.7                                 | 60.9                                 | 43.5                                            | 59.3                       | 82.8            | 41.0                | 41.2                |      |
| 11/14 23:00 | 58.1                    | 61.6                             | 58.9       | 69.4                             | 68.8     | 62.3                     | 56.4                                 | 60.7                                 | 43.5                                            | 59.2                       | 82.0            | 40.9                | 41.1                |      |
| 11/15 5:00  | 58.0                    | 61.6                             | 58.9       | 69.4                             | 68.8     | 62.2                     | 56.3                                 | 60.7                                 | 43.4                                            | 59.0                       | 82.7            | 40.9                | 41.1                |      |