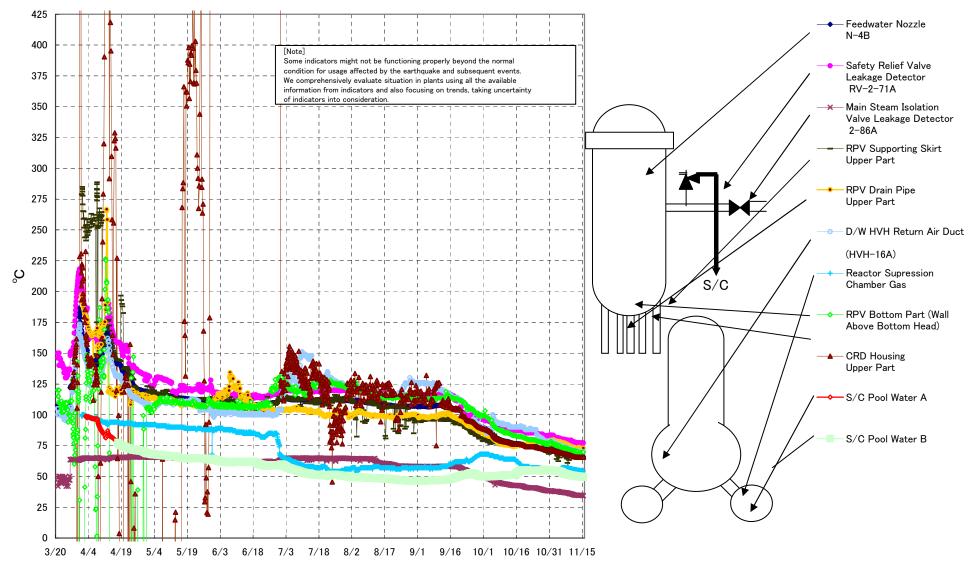

Fukushima Daiichi Nuclear Power Station Unit2 Parameters of Temperature (Typical Points)

## Fukushima Daiichi Nuclear Power Station Unit2 Parameters of Temperature

[Note] Some indicators might not be functioning properly beyond the normal condition for usage affected by the earthquake and subsequent events. We comprehensively evaluate situation in plants using all the available information from indicators and also focusing on trends, taking uncertainty of indicators into consideration.

| Date        | Safety Relief Valve<br>Leakage Detector<br>RV-2-71A | Main Steam<br>Isolation Valve<br>Leakage Detector<br>2-86A | Feedwater Nozzle<br>N−4B | CRD Housing<br>Upper Part | RPV Bottom Part (Wall<br>Above Bottom Head) | RPV Supporting Skirt<br>Upper Part | RPV Drain Pipe<br>Upper Part | D/W HVH Return<br>Air Duct<br>(HVH-16A) | RPV<br>Bellows Air | Reactor<br>Supression<br>Chamber Gas | S/C Pool<br>Water A | S/C Pool<br>Water B | note |
|-------------|-----------------------------------------------------|------------------------------------------------------------|--------------------------|---------------------------|---------------------------------------------|------------------------------------|------------------------------|-----------------------------------------|--------------------|--------------------------------------|---------------------|---------------------|------|
| 11/9 5:00   | 78.9                                                | 35.9                                                       | 68.0                     | 67.5                      | 71.1                                        | 65.6                               | 74.7                         | 72.6                                    | 67.4               | 56.5                                 | 51.2                | 51.1                |      |
| 11/9 11:00  | 78.9                                                | 35.8                                                       | 67.8                     | 67.3                      | 71.4                                        | 71.0                               | 74.8                         | 72.4                                    | 66.9               | 56.4                                 | 51.0                | 51.1                |      |
| 11/9 17:00  | 79.3                                                | 36.0                                                       | 67.7                     | 67.3                      | 71.6                                        | 65.8                               | 74.2                         | 72.4                                    | 67.0               | 56.3                                 | 51.0                | 50.9                |      |
| 11/9 23:00  | 79.3                                                | 35.8                                                       | 67.5                     | 67.1                      | 71.0                                        | 67.5                               | 74.3                         | 72.1                                    | 66.8               | 56.4                                 | 50.9                | 50.8                |      |
| 11/10 5:00  | 78.8                                                | 35.6                                                       | 67.3                     | 66.8                      | 70.3                                        | 68.5                               | 73.8                         | 71.8                                    | 67.1               | 56.1                                 | 50.8                | 50.8                |      |
| 11/10 11:00 | 78.4                                                | 35.5                                                       | 67.1                     | 66.6                      | 71.2                                        | 67.1                               | 73.4                         | 71.6                                    | 67.4               | 56.0                                 | 50.7                | 50.7                |      |
| 11/10 17:00 | 78.3                                                | 35.4                                                       | 67.0                     | 66.5                      | 70.6                                        | 66.6                               | 73.7                         | 71.5                                    | 67.4               | 55.8                                 | 50.7                | 50.6                |      |
| 11/10 23:00 | 78.1                                                | 35.2                                                       | 66.9                     | 66.4                      | 70.1                                        | 66.8                               | 73.3                         | 71.3                                    | 67.3               | 55.7                                 | 50.6                | 50.5                |      |
| 11/11 5:00  | 77.9                                                | 35.0                                                       | 66.7                     | 66.1                      | 70.3                                        | 69.5                               | 72.9                         | 71.1                                    | 67.2               | 55.7                                 | 50.5                | 50.4                |      |
| 11/11 11:00 | 77.9                                                | 34.8                                                       | 66.7                     | 66.0                      | 70.8                                        | 65.5                               | 72.5                         | 70.8                                    | 67.1               | 55.6                                 | 50.5                | 50.4                |      |
| 11/11 17:00 | 77.7                                                | 34.9                                                       | 66.5                     | 65.9                      | 69.5                                        | 70.2                               | 72.4                         | 70.7                                    | 67.0               | 55.5                                 | 50.4                | 50.3                |      |
| 11/11 23:00 | 77.6                                                | 34.8                                                       | 66.4                     | 65.8                      | 70.6                                        | 65.4                               | 72.1                         | 70.6                                    | 66.1               | 55.4                                 | 50.3                | 50.3                |      |
| 11/12 5:00  | 77.4                                                | 34.8                                                       | 66.3                     | 65.7                      | 70.5                                        | 65.5                               | 72.4                         | 70.5                                    | 66.3               | 55.4                                 | 50.3                | 50.3                |      |
| 11/12 11:00 | 77.3                                                | 34.8                                                       | 66.2                     | 65.7                      | 69.5                                        | 66.3                               | 72.6                         | 70.4                                    | 66.5               | 55.3                                 | 50.2                | 50.1                |      |
| 11/12 17:00 | 77.3                                                | 34.8                                                       | 66.2                     | 65.7                      | 69.0                                        | 65.4                               | 73.0                         | 70.4                                    | 66.2               | 55.2                                 | 50.2                | 50.1                |      |
| 11/12 23:00 | 77.2                                                | 34.7                                                       | 66.1                     | 65.9                      | 70.1                                        | 66.1                               | 72.9                         | 70.4                                    | 66.1               | 55.1                                 | 50.1                | 50.0                |      |
| 11/13 5:00  | 77.1                                                | 34.6                                                       | 66.1                     | 65.6                      | 68.4                                        | 65.6                               | 73.1                         | 70.3                                    | 66.3               | 55.0                                 | 50.0                | 50.0                |      |
| 11/13 11:00 | 77.0                                                | 34.6                                                       | 66.1                     | 65.5                      | 68.9                                        | 65.9                               | 73.5                         | 70.2                                    | 66.1               | 55.0                                 | 50.0                | 50.0                |      |
| 11/13 17:00 | 77.1                                                | 34.8                                                       | 66.1                     | 65.7                      | 69.1                                        | 66.2                               | 73.1                         | 70.3                                    | 65.8               | 54.9                                 | 49.9                | 49.9                |      |
| 11/13 23:00 | 77.1                                                | 34.8                                                       | 66.1                     | 65.6                      | 69.1                                        | 66.0                               | 73.1                         | 70.2                                    | 66.0               | 54.8                                 | 49.9                | 49.8                |      |
| 11/14 5:00  | 77.0                                                | 34.6                                                       | 66.1                     | 65.6                      | 69.1                                        | 68.8                               | 72.4                         | 70.2                                    | 64.7               | 54.7                                 | 49.8                | 49.7                |      |
| 11/14 11:00 | 77.1                                                | 34.7                                                       | 66.1                     | 65.6                      | 69.0                                        | 66.1                               | 72.4                         | 70.2                                    | 64.7               | 54.7                                 | 49.7                | 49.7                |      |
| 11/14 17:00 | 77.1                                                | 34.7                                                       | 66.2                     | 65.6                      | 69.1                                        | 65.4                               | 72.5                         | 70.2                                    | 65.6               | 54.6                                 | 49.7                | 49.6                |      |
| 11/14 23:00 | 77.2                                                | 34.6                                                       | 66.2                     | 65.7                      | 68.9                                        | 66.3                               | 72.5                         | 70.3                                    | 65.9               | 54.6                                 | 49.7                | 49.6                |      |
| 11/15 5:00  | 77.1                                                | 34.4                                                       | 66.2                     | 65.7                      | 69.9                                        | 65.7                               | 72.8                         | 70.2                                    | 66.2               | 54.6                                 | 49.6                | 49.6                |      |
| 11/15 11:00 | 77.1                                                | 34.3                                                       | 66.1                     | 65.6                      | 69.8                                        | 64.4                               | 72.9                         | 70.2                                    | 66.2               | 54.5                                 | 49.6                | 49.5                |      |