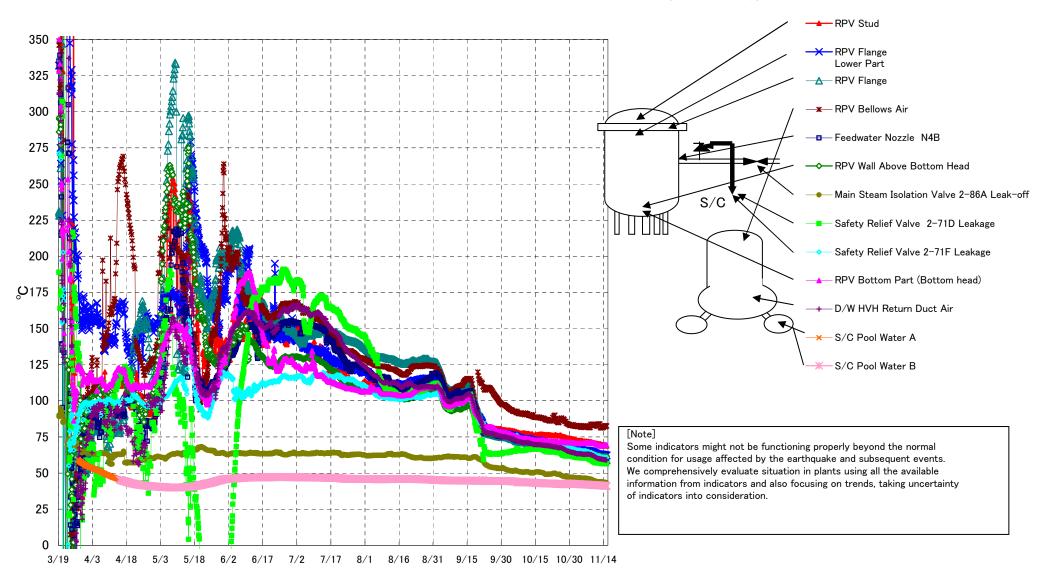

## Note

Some indicators might not be functioning properly beyond the normal condition for usage affected by the earthquake and subsequent events. We comprehensively evaluate situation in plants using all the available information from indicators and also focusing on trends, taking uncertainty of indicators into consideration.

| Date        | Feedwater<br>Nozzle N4B | RPV Wall<br>Above Bottom<br>Head | RPV Flange | RPV Bottom Part<br>(Bottom head) | RPV Stud | RPV Flange<br>Lower Part | Safety Relief Valve<br>2-71D Leakage | Safety Relief Valve<br>2-71F Leakage | Main Steam<br>Isolation Valve<br>2-86A Leak-off | D/W HVH Return<br>Duct Air | RPV Bellows Air | S/C Pool<br>Water A | S/C Pool<br>Water B | note |
|-------------|-------------------------|----------------------------------|------------|----------------------------------|----------|--------------------------|--------------------------------------|--------------------------------------|-------------------------------------------------|----------------------------|-----------------|---------------------|---------------------|------|
| 11/9 5:00   | 62.2                    | 63.4                             | 62.2       | 71.0                             | 71.1     | 64.6                     | 58.3                                 | 63.4                                 | 45.1                                            | 62.1                       | 83.0            | 41.6                | 41.8                |      |
| 11/9 11:00  | 61.8                    | 63.2                             | 62.0       | 70.7                             | 70.9     | 64.5                     | 57.8                                 | 63.3                                 | 45.0                                            | 62.0                       | 83.6            | 41.5                | 41.8                |      |
| 11/9 17:00  | 61.8                    | 63.1                             | 62.0       | 70.8                             | 71.0     | 64.5                     | 58.1                                 | 63.3                                 | 45.0                                            | 62.0                       | 83.8            | 41.5                | 41.7                |      |
| 11/9 23:00  | 61.4                    | 62.7                             | 61.6       | 70.6                             | 71.0     | 64.2                     | 57.7                                 | 62.9                                 | 44.8                                            | 61.6                       | 83.0            | 41.5                | 41.7                |      |
| 11/10 5:00  | 61.1                    | 62.8                             | 61.4       | 70.4                             | 70.8     | 63.8                     | 57.3                                 | 62.7                                 | 44.5                                            | 61.2                       | 82.7            | 41.5                | 41.7                |      |
| 11/10 11:00 | 60.8                    | 62.4                             | 61.2       | 70.3                             | 70.7     | 63.7                     | 57.1                                 | 62.5                                 | 44.3                                            | 61.1                       | 83.5            | 41.4                | 41.6                |      |
| 11/10 17:00 | 60.5                    | 62.4                             | 60.9       | 70.1                             | 70.7     | 63.6                     | 57.7                                 | 62.6                                 | 44.4                                            | 61.0                       | 83.7            | 41.4                | 41.6                |      |
| 11/10 23:00 | 60.4                    | 62.1                             | 60.4       | 69.9                             | 70.4     | 63.3                     | 57.1                                 | 62.2                                 | 44.2                                            | 60.6                       | 82.8            | 41.4                | 41.6                |      |
| 11/11 5:00  | 59.9                    | 61.9                             | 60.3       | 69.8                             | 70.5     | 63.1                     | 57.0                                 | 61.9                                 | 44.0                                            | 60.4                       | 82.2            | 41.4                | 41.6                |      |
| 11/11 11:00 | 59.9                    | 61.9                             | 60.2       | 69.6                             | 70.3     | 62.9                     | 56.8                                 | 61.9                                 | 43.9                                            | 60.2                       | 83.7            | 41.3                | 41.5                |      |
| 11/11 17:00 | 59.5                    | 61.8                             | 60.2       | 69.3                             | 70.2     | 63.1                     | 57.1                                 | 61.8                                 | 44.0                                            | 60.1                       | 84.0            | 41.3                | 41.5                |      |
| 11/11 23:00 | 59.5                    | 61.9                             | 60.3       | 69.4                             | 70.2     | 62.9                     | 57.0                                 | 61.8                                 | 44.0                                            | 60.0                       | 84.1            | 41.3                | 41.5                |      |
| 11/12 5:00  | 59.3                    | 61.8                             | 60.1       | 69.2                             | 70.1     | 62.9                     | 56.9                                 | 61.8                                 | 43.9                                            | 59.8                       | 83.9            | 41.3                | 41.5                |      |
| 11/12 11:00 | 59.1                    | 61.7                             | 60.0       | 69.0                             | 70.1     | 62.9                     | 57.1                                 | 61.8                                 | 43.9                                            | 59.9                       | 84.0            | 41.2                | 41.4                |      |
| 11/12 17:00 | 59.2                    | 61.7                             | 60.0       | 69.0                             | 70.2     | 63.0                     | 57.5                                 | 60.6                                 | 44.0                                            | 59.8                       | 81.3            | 41.2                | 41.4                |      |
| 11/12 23:00 | 58.9                    | 61.6                             | 59.5       | 68.7                             | 69.8     | 62.8                     | 57.1                                 | 61.2                                 | 43.9                                            | 59.6                       | 81.4            | 41.2                | 41.4                |      |
| 11/13 5:00  | 58.8                    | 61.6                             | 59.5       | 68.7                             | 69.8     | 62.7                     | 56.5                                 | 60.9                                 | 43.7                                            | 59.6                       | 81.3            | 41.1                | 41.3                |      |
| 11/13 11:00 | 58.8                    | 61.6                             | 59.5       | 68.6                             | 69.7     | 62.8                     | 56.5                                 | 61.0                                 | 43.8                                            | 59.6                       | 81.2            | 41.1                | 41.3                |      |
| 11/13 17:00 | 58.7                    | 61.5                             | 59.5       | 68.6                             | 69.5     | 62.7                     | 56.9                                 | 61.0                                 | 44.0                                            | 59.6                       | 82.7            | 41.1                | 41.3                |      |
| 11/13 23:00 | 58.6                    | 61.3                             | 59.4       | 68.9                             | 69.4     | 62.5                     | 56.5                                 | 60.9                                 | 43.7                                            | 59.4                       | 81.5            | 41.1                | 41.3                |      |
| 11/14 5:00  | 58.4                    | 61.4                             | 59.2       | 69.0                             | 69.3     | 62.5                     | 56.4                                 | 60.9                                 | 43.5                                            | 59.4                       | 82.1            | 41.0                | 41.2                |      |
| 11/14 11:00 | 58.3                    | 61.4                             | 59.1       | 69.8                             | 69.1     | 62.5                     | 56.4                                 | 60.8                                 | 43.5                                            | 59.3                       | 82.4            | 41.0                | 41.2                |      |
| 11/14 17:00 | 58.3                    | 61.7                             | 59.1       | 69.7                             | 69.0     | 62.5                     | 56.7                                 | 60.9                                 | 43.5                                            | 59.3                       | 82.8            | 41.0                | 41.2                |      |
| 11/14 23:00 | 58.1                    | 61.6                             | 58.9       | 69.4                             | 68.8     | 62.3                     | 56.4                                 | 60.7                                 | 43.5                                            | 59.2                       | 82.0            | 40.9                | 41.1                |      |
| 11/15 5:00  | 58.0                    | 61.6                             | 58.9       | 69.4                             | 68.8     | 62.2                     | 56.3                                 | 60.7                                 | 43.4                                            | 59.0                       | 82.7            | 40.9                | 41.1                |      |
| 11/15 11:00 | 57.9                    | 61.6                             | 58.8       | 69.3                             | 68.8     | 62.2                     | 56.4                                 | 60.6                                 | 43.0                                            | 59.0                       | 82.5            | 40.9                | 41.1                |      |