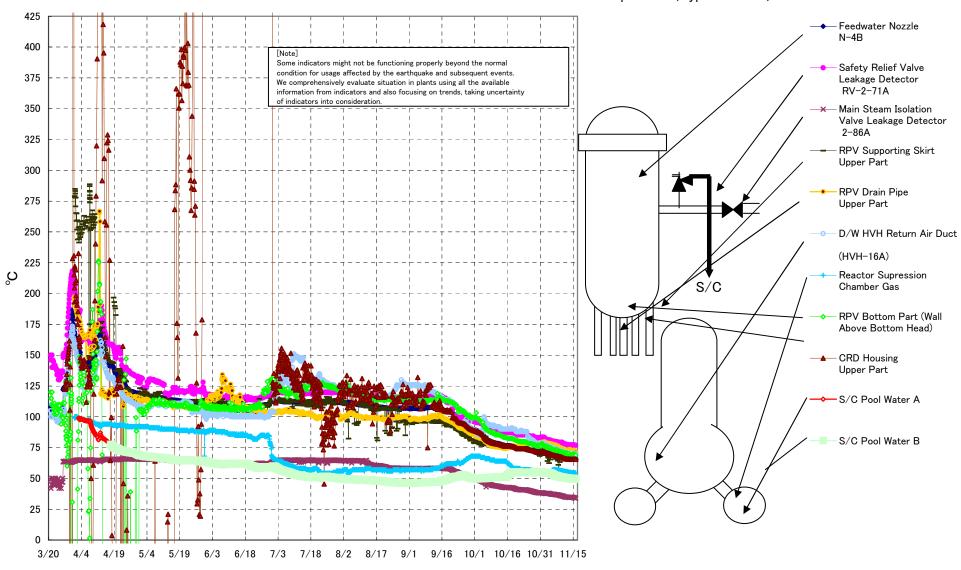

## Fukushima Daiichi Nuclear Power Station Unit2 Parameters of Temperature (Typical Points)

## Fukushima Daiichi Nuclear Power Station Unit2 Parameters of Temperature

[Note]
Some indicators might not be functioning properly beyond the normal condition for usage affected by the earthquake and subsequent events.
We comprehensively evaluate situation in plants using all the available information from indicators and also focusing on trends, taking uncertainty of indicators into consideration.

| Date        | Safety Relief Valve<br>Leakage Detector<br>RV-2-71A | Main Steam<br>Isolation Valve<br>Leakage Detector<br>2-86A | Feedwater Nozzle<br>N-4B | CRD Housing<br>Upper Part | RPV Bottom Part (Wall<br>Above Bottom Head) | RPV Supporting Skirt<br>Upper Part | RPV Drain Pipe<br>Upper Part | D/W HVH Return<br>Air Duct<br>(HVH-16A) | RPV<br>Bellows Air | Reactor<br>Supression<br>Chamber Gas | S/C Pool<br>Water A | S/C Pool<br>Water B | note |
|-------------|-----------------------------------------------------|------------------------------------------------------------|--------------------------|---------------------------|---------------------------------------------|------------------------------------|------------------------------|-----------------------------------------|--------------------|--------------------------------------|---------------------|---------------------|------|
| 11/10 5:00  | 78.8                                                | 35.6                                                       | 67.3                     | 66.8                      | 70.3                                        | 68.5                               | 73.8                         | 71.8                                    | 67.1               | 56.1                                 | 50.8                | 50.8                |      |
| 11/10 11:00 | 78.4                                                | 35.5                                                       | 67.1                     | 66.6                      | 71.2                                        | 67.1                               | 73.4                         | 71.6                                    | 67.4               | 56.0                                 | 50.7                | 50.7                |      |
| 11/10 17:00 | 78.3                                                | 35.4                                                       | 67.0                     | 66.5                      | 70.6                                        | 66.6                               | 73.7                         | 71.5                                    | 67.4               | 55.8                                 |                     | 50.6                |      |
| 11/10 23:00 | 78.1                                                | 35.2                                                       | 66.9                     | 66.4                      | 70.1                                        | 66.8                               | 73.3                         | 71.3                                    | 67.3               | 55.7                                 | 50.6                | 50.5                |      |
| 11/11 5:00  | 77.9                                                | 35.0                                                       | 66.7                     | 66.1                      | 70.3                                        | 69.5                               | 72.9                         | 71.1                                    | 67.2               | 55.7                                 | 50.5                | 50.4                |      |
| 11/11 11:00 | 77.9                                                | 34.8                                                       | 66.7                     | 66.0                      | 70.8                                        | 65.5                               | 72.5                         | 70.8                                    | 67.1               | 55.6                                 |                     | 50.4                |      |
| 11/11 17:00 | 77.7                                                | 34.9                                                       | 66.5                     | 65.9                      | 69.5                                        | 70.2                               | 72.4                         | 70.7                                    | 67.0               | 55.5                                 | 50.4                | 50.3                |      |
| 11/11 23:00 | 77.6                                                | 34.8                                                       | 66.4                     | 65.8                      | 70.6                                        | 65.4                               | 72.1                         | 70.6                                    | 66.1               | 55.4                                 | 50.3                | 50.3                |      |
| 11/12 5:00  | 77.4                                                | 34.8                                                       | 66.3                     | 65.7                      | 70.5                                        | 65.5                               | 72.4                         | 70.5                                    | 66.3               | 55.4                                 | 50.3                | 50.3                |      |
| 11/12 11:00 | 77.3                                                | 34.8                                                       | 66.2                     | 65.7                      | 69.5                                        | 66.3                               | 72.6                         | 70.4                                    | 66.5               | 55.3                                 | 50.2                | 50.1                |      |
| 11/12 17:00 | 77.3                                                | 34.8                                                       | 66.2                     | 65.7                      | 69.0                                        | 65.4                               | 73.0                         |                                         | 66.2               | 55.2                                 | 50.2                | 50.1                |      |
| 11/12 23:00 | 77.2                                                | 34.7                                                       | 66.1                     | 65.9                      | 70.1                                        | 66.1                               | 72.9                         | 70.4                                    | 66.1               | 55.1                                 | 50.1                | 50.0                |      |
| 11/13 5:00  | 77.1                                                | 34.6                                                       | 66.1                     | 65.6                      | 68.4                                        | 65.6                               | 73.1                         | 70.3                                    | 66.3               | 55.0                                 | 50.0                | 50.0                |      |
| 11/13 11:00 | 77.0                                                | 34.6                                                       | 66.1                     | 65.5                      | 68.9                                        | 65.9                               | 73.5                         | 70.2                                    | 66.1               | 55.0                                 | 50.0                | 50.0                |      |
| 11/13 17:00 | 77.1                                                | 34.8                                                       | 66.1                     | 65.7                      | 69.1                                        | 66.2                               | 73.1                         | 70.3                                    | 65.8               | 54.9                                 | 49.9                | 49.9                |      |
| 11/13 23:00 | 77.1                                                | 34.8                                                       | 66.1                     | 65.6                      | 69.1                                        | 66.0                               | 73.1                         | 70.2                                    | 66.0               | 54.8                                 |                     | 49.8                |      |
| 11/14 5:00  | 77.0                                                | 34.6                                                       | 66.1                     | 65.6                      | 69.1                                        | 68.8                               | 72.4                         | 70.2                                    | 64.7               | 54.7                                 | 49.8                | 49.7                |      |
| 11/14 11:00 | 77.1                                                | 34.7                                                       | 66.1                     | 65.6                      | 69.0                                        | 66.1                               | 72.4                         | 70.2                                    | 64.7               | 54.7                                 | 49.7                | 49.7                |      |
| 11/14 17:00 | 77.1                                                | 34.7                                                       | 66.2                     | 65.6                      | 69.1                                        | 65.4                               | 72.5                         | 70.2                                    | 65.6               | 54.6                                 |                     | 49.6                |      |
| 11/14 23:00 | 77.2                                                | 34.6                                                       | 66.2                     | 65.7                      | 68.9                                        | 66.3                               | 72.5                         | 70.3                                    | 65.9               | 54.6                                 |                     | 49.6                |      |
| 11/15 5:00  | 77.1                                                | 34.4                                                       | 66.2                     | 65.7                      | 69.9                                        | 65.7                               | 72.8                         | 70.2                                    | 66.2               | 54.6                                 |                     | 49.6                |      |
| 11/15 11:00 | 77.1                                                | 34.3                                                       | 66.1                     | 65.6                      | 69.8                                        | 64.4                               | 72.9                         | 70.2                                    | 66.2               | 54.5                                 |                     | 49.5                |      |
| 11/15 17:00 | 77.0                                                | 34.2                                                       | 66.1                     | 65.6                      | 69.2                                        | 69.3                               | 72.4                         | 70.1                                    | 60.6               | 54.5                                 |                     | 49.5                |      |
| 11/15 23:00 | 77.0                                                | 34.1                                                       | 66.1                     | 65.7                      | 69.1                                        | 69.3                               | 72.1                         | 70.1                                    | 60.5               | 54.4                                 | 49.5                | 49.4                |      |
| 11/16 5:00  | 76.8                                                | 33.9                                                       | 65.9                     | 65.4                      | 68.8                                        | 64.9                               | 71.5                         | 70.0                                    | 55.9               | 54.4                                 | 49.4                | 49.4                |      |