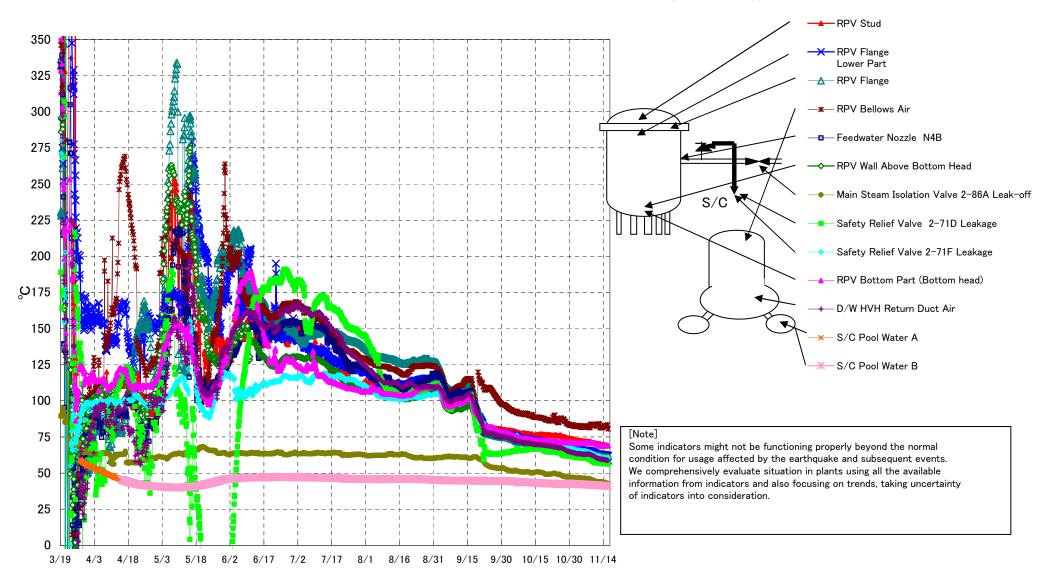

## Fukushima Daiichi Nuclear Power Station Unit3 Parameters of Temperature

[Note] Some indicators might not be functioning properly beyond the normal condition for usage affected by the earthquake and subsequent events. We comprehensively evaluate situation in plants using all the available information from indicators and also focusing on trends, taking uncertainty of indicators into consideration.

| Date        | Feedwater<br>Nozzle N4B | RPV Wall<br>Above Bottom<br>Head | RPV Flange | RPV Bottom Part<br>(Bottom head) | RPV Stud | RPV Flange<br>Lower Part | Safety Relief Valve<br>2-71D Leakage | Safety Relief Valve<br>2-71F Leakage | Main Steam<br>Isolation Valve<br>2-86A Leak-off | D/W HVH Return<br>Duct Air | RPV Bellows Air | S/C Pool<br>Water A | S/C Pool<br>Water B | note |
|-------------|-------------------------|----------------------------------|------------|----------------------------------|----------|--------------------------|--------------------------------------|--------------------------------------|-------------------------------------------------|----------------------------|-----------------|---------------------|---------------------|------|
| 11/10 5:00  | 61.1                    | 62.8                             | 61.4       | 70.4                             | 70.8     | 63.8                     | 57.3                                 | 62.7                                 | 44.5                                            | 61.2                       | 82.7            | 41.5                | 41.7                |      |
| 11/10 11:00 | 60.8                    | 62.4                             | 61.2       | 70.3                             | 70.7     | 63.7                     | 57.1                                 | 62.5                                 | 44.3                                            | 61.1                       | 83.5            | 41.4                | 41.6                |      |
| 11/10 17:00 | 60.5                    | 62.4                             | 60.9       | 70.1                             | 70.7     | 63.6                     | 57.7                                 | 62.6                                 | 44.4                                            | 61.0                       | 83.7            | 41.4                | 41.6                |      |
| 11/10 23:00 | 60.4                    | 62.1                             | 60.4       | 69.9                             | 70.4     | 63.3                     | 57.1                                 | 62.2                                 | 44.2                                            | 60.6                       | 82.8            | 41.4                | 41.6                |      |
| 11/11 5:00  | 59.9                    | 61.9                             | 60.3       | 69.8                             | 70.5     | 63.1                     | 57.0                                 | 61.9                                 | 44.0                                            | 60.4                       | 82.2            | 41.4                | 41.6                |      |
| 11/11 11:00 | 59.9                    | 61.9                             | 60.2       | 69.6                             | 70.3     | 62.9                     | 56.8                                 | 61.9                                 | 43.9                                            | 60.2                       | 83.7            | 41.3                | 41.5                |      |
| 11/11 17:00 | 59.5                    | 61.8                             | 60.2       | 69.3                             | 70.2     | 63.1                     | 57.1                                 | 61.8                                 | 44.0                                            | 60.1                       | 84.0            | 41.3                | 41.5                |      |
| 11/11 23:00 | 59.5                    | 61.9                             | 60.3       | 69.4                             | 70.2     | 62.9                     | 57.0                                 | 61.8                                 | 44.0                                            | 60.0                       | 84.1            | 41.3                | 41.5                |      |
| 11/12 5:00  | 59.3                    | 61.8                             | 60.1       | 69.2                             | 70.1     | 62.9                     | 56.9                                 | 61.8                                 | 43.9                                            | 59.8                       | 83.9            | 41.3                | 41.5                |      |
| 11/12 11:00 | 59.1                    | 61.7                             | 60.0       | 69.0                             | 70.1     | 62.9                     | 57.1                                 | 61.8                                 | 43.9                                            | 59.9                       | 84.0            | 41.2                | 41.4                |      |
| 11/12 17:00 | 59.2                    | 61.7                             | 60.0       | 69.0                             | 70.2     | 63.0                     | 57.5                                 | 60.6                                 | 44.0                                            | 59.8                       | 81.3            | 41.2                | 41.4                |      |
| 11/12 23:00 | 58.9                    | 61.6                             | 59.5       | 68.7                             | 69.8     | 62.8                     | 57.1                                 | 61.2                                 | 43.9                                            | 59.6                       | 81.4            | 41.2                | 41.4                |      |
| 11/13 5:00  | 58.8                    | 61.6                             | 59.5       | 68.7                             | 69.8     | 62.7                     | 56.5                                 | 60.9                                 | 43.7                                            | 59.6                       | 81.3            | 41.1                | 41.3                |      |
| 11/13 11:00 | 58.8                    | 61.6                             | 59.5       | 68.6                             | 69.7     | 62.8                     | 56.5                                 | 61.0                                 | 43.8                                            | 59.6                       | 81.2            | 41.1                | 41.3                |      |
| 11/13 17:00 | 58.7                    | 61.5                             | 59.5       | 68.6                             | 69.5     | 62.7                     | 56.9                                 | 61.0                                 | 44.0                                            | 59.6                       | 82.7            | 41.1                | 41.3                |      |
| 11/13 23:00 | 58.6                    | 61.3                             | 59.4       | 68.9                             | 69.4     | 62.5                     | 56.5                                 | 60.9                                 | 43.7                                            | 59.4                       | 81.5            | 41.1                | 41.3                |      |
| 11/14 5:00  | 58.4                    | 61.4                             | 59.2       | 69.0                             | 69.3     | 62.5                     | 56.4                                 | 60.9                                 | 43.5                                            | 59.4                       | 82.1            | 41.0                | 41.2                |      |
| 11/14 11:00 | 58.3                    | 61.4                             | 59.1       | 69.8                             | 69.1     | 62.5                     | 56.4                                 | 60.8                                 | 43.5                                            | 59.3                       | 82.4            | 41.0                | 41.2                |      |
| 11/14 17:00 | 58.3                    | 61.7                             | 59.1       | 69.7                             | 69.0     | 62.5                     | 56.7                                 | 60.9                                 | 43.5                                            | 59.3                       | 82.8            | 41.0                | 41.2                |      |
| 11/14 23:00 | 58.1                    | 61.6                             | 58.9       | 69.4                             | 68.8     | 62.3                     | 56.4                                 | 60.7                                 | 43.5                                            | 59.2                       | 82.0            | 40.9                | 41.1                |      |
| 11/15 5:00  | 58.0                    | 61.6                             | 58.9       | 69.4                             | 68.8     | 62.2                     | 56.3                                 | 60.7                                 | 43.4                                            | 59.0                       | 82.7            | 40.9                | 41.1                |      |
| 11/15 11:00 | 57.9                    | 61.6                             | 58.8       | 69.3                             | 68.8     | 62.2                     | 56.4                                 | 60.6                                 | 43.0                                            | 59.0                       | 82.5            | 40.9                | 41.1                |      |
| 11/15 17:00 | 57.9                    | 61.7                             | 58.9       | 69.3                             | 69.0     | 62.2                     | 56.5                                 | 60.6                                 | 43.0                                            | 58.9                       | 82.9            | 40.8                | 41.0                |      |
| 11/15 23:00 | 57.7                    | 61.6                             | 58.8       | 69.3                             | 69.0     | 62.0                     | 56.2                                 | 60.4                                 | 42.9                                            | 58.7                       | 83.5            | 40.8                | 41.0                |      |
| 11/16 5:00  | 57.6                    | 61.5                             | 58.6       | 69.1                             | 69.0     | 61.9                     | 56.1                                 | 60.3                                 | 42.7                                            | 58.7                       | 80.4            | 40.8                | 41.0                |      |