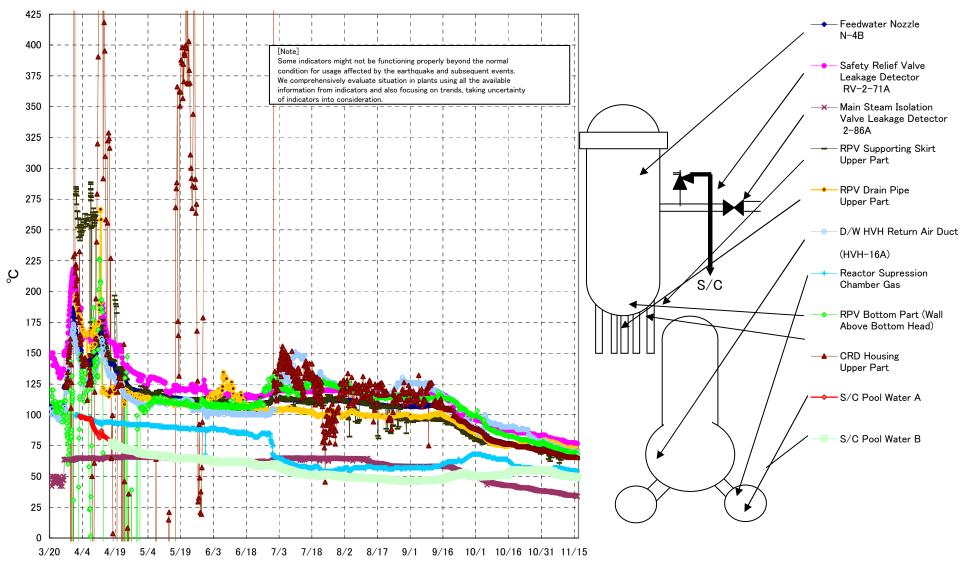

## Fukushima Daiichi Nuclear Power Station Unit2 Parameters of Temperature (Typical Points)

## Fukushima Daiichi Nuclear Power Station Unit2 Parameters of Temperature

[Note]
Some indicators might not be functioning properly beyond the normal condition for usage affected by the earthquake and subsequent events.
We comprehensively evaluate situation in plants using all the available information from indicators and also focusing on trends, taking uncertainty of indicators into consideration.

| Date        | Safety Relief Valve<br>Leakage Detector<br>RV-2-71A | Main Steam<br>Isolation Valve<br>Leakage Detector<br>2-86A | Feedwater Nozzle<br>N-4B | CRD Housing<br>Upper Part | RPV Bottom Part (Wall<br>Above Bottom Head) | RPV Supporting Skirt<br>Upper Part | RPV Drain Pipe<br>Upper Part | D/W HVH Return<br>Air Duct<br>(HVH-16A) | RPV<br>Bellows Air | Reactor<br>Supression<br>Chamber Gas | S/C Pool<br>Water A | S/C Pool<br>Water B | note |
|-------------|-----------------------------------------------------|------------------------------------------------------------|--------------------------|---------------------------|---------------------------------------------|------------------------------------|------------------------------|-----------------------------------------|--------------------|--------------------------------------|---------------------|---------------------|------|
| 11/10 5:00  | 78.8                                                | 35.6                                                       | 67.3                     | 66.8                      | 70.3                                        | 68.5                               | 73.8                         | 71.8                                    | 67.1               | 56.1                                 | 50.8                | 50.8                |      |
| 11/10 11:00 | 78.4                                                | 35.5                                                       | 67.1                     | 66.6                      | 71.2                                        | 67.1                               | 73.4                         | 71.6                                    | 67.4               | 56.0                                 | 50.7                | 50.7                |      |
| 11/10 17:00 | 78.3                                                | 35.4                                                       | 67.0                     | 66.5                      | 70.6                                        | 66.6                               | 73.7                         | 71.5                                    | 67.4               | 55.8                                 | 50.7                | 50.6                |      |
| 11/10 23:00 | 78.1                                                | 35.2                                                       | 66.9                     | 66.4                      | 70.1                                        | 66.8                               | 73.3                         | 71.3                                    | 67.3               | 55.7                                 | 50.6                | 50.5                |      |
| 11/11 5:00  | 77.9                                                | 35.0                                                       | 66.7                     | 66.1                      | 70.3                                        | 69.5                               | 72.9                         |                                         | 67.2               | 55.7                                 | 50.5                | 50.4                |      |
| 11/11 11:00 | 77.9                                                | 34.8                                                       |                          | 66.0                      | 70.8                                        | 65.5                               | 72.5                         |                                         | 67.1               | 55.6                                 | 50.5                | 50.4                |      |
| 11/11 17:00 | 77.7                                                | 34.9                                                       | 66.5                     | 65.9                      | 69.5                                        | 70.2                               | 72.4                         |                                         | 67.0               | 55.5                                 | 50.4                | 50.3                |      |
| 11/11 23:00 | 77.6                                                | 34.8                                                       | 66.4                     | 65.8                      | 70.6                                        | 65.4                               | 72.1                         | 70.6                                    | 66.1               | 55.4                                 | 50.3                | 50.3                |      |
| 11/12 5:00  | 77.4                                                | 34.8                                                       | 66.3                     | 65.7                      | 70.5                                        | 65.5                               | 72.4                         |                                         | 66.3               | 55.4                                 | 50.3                | 50.3                |      |
| 11/12 11:00 | 77.3                                                | 34.8                                                       | 66.2                     | 65.7                      | 69.5                                        | 66.3                               | 72.6                         |                                         | 66.5               | 55.3                                 | 50.2                | 50.1                |      |
| 11/12 17:00 | 77.3                                                | 34.8                                                       | 66.2                     | 65.7                      | 69.0                                        | 65.4                               | 73.0                         |                                         | 66.2               | 55.2                                 | 50.2                | 50.1                |      |
| 11/12 23:00 | 77.2                                                | 34.7                                                       | 66.1                     | 65.9                      | 70.1                                        | 66.1                               | 72.9                         |                                         | 66.1               | 55.1                                 | 50.1                | 50.0                |      |
| 11/13 5:00  | 77.1                                                | 34.6                                                       | 66.1                     | 65.6                      | 68.4                                        | 65.6                               | 73.1                         | 70.3                                    | 66.3               | 55.0                                 | 50.0                | 50.0                |      |
| 11/13 11:00 | 77.0                                                | 34.6                                                       | 66.1                     | 65.5                      | 68.9                                        | 65.9                               | 73.5                         |                                         | 66.1               | 55.0                                 | 50.0                | 50.0                |      |
| 11/13 17:00 | 77.1                                                | 34.8                                                       | 66.1                     | 65.7                      | 69.1                                        | 66.2                               | 73.1                         | 70.3                                    | 65.8               | 54.9                                 | 49.9                | 49.9                |      |
| 11/13 23:00 | 77.1                                                | 34.8                                                       | 66.1                     | 65.6                      | 69.1                                        | 66.0                               | 73.1                         |                                         | 66.0               | 54.8                                 | 49.9                | 49.8                |      |
| 11/14 5:00  | 77.0                                                | 34.6                                                       | 66.1                     | 65.6                      | 69.1                                        | 68.8                               | 72.4                         |                                         | 64.7               | 54.7                                 | 49.8                | 49.7                |      |
| 11/14 11:00 | 77.1                                                | 34.7                                                       | 66.1                     | 65.6                      | 69.0                                        | 66.1                               | 72.4                         |                                         | 64.7               | 54.7                                 | 49.7                | 49.7                |      |
| 11/14 17:00 | 77.1                                                | 34.7                                                       | 66.2                     | 65.6                      | 69.1                                        | 65.4                               | 72.5                         |                                         | 65.6               | 54.6                                 | 49.7                | 49.6                |      |
| 11/14 23:00 | 77.2                                                | 34.6                                                       | 66.2                     | 65.7                      | 68.9                                        | 66.3                               | 72.5                         |                                         | 65.9               | 54.6                                 | 49.7                | 49.6                |      |
| 11/15 5:00  | 77.1                                                | 34.4                                                       |                          | 65.7                      | 69.9                                        | 65.7                               | 72.8                         |                                         | 66.2               | 54.6                                 | 49.6                | 49.6                |      |
| 11/15 11:00 | 77.1                                                | 34.3                                                       |                          | 65.6                      | 69.8                                        | 64.4                               | 72.9                         |                                         | 66.2               | 54.5                                 | 49.6                | 49.5                |      |
| 11/15 17:00 | 77.0                                                | 34.2                                                       | 66.1                     | 65.6                      | 69.2                                        | 69.3                               | 72.4                         |                                         | 60.6               | 54.5                                 | 49.5                | 49.5                |      |
| 11/15 23:00 | 77.0                                                | 34.1                                                       | 66.1                     | 65.7                      | 69.1                                        | 69.3                               | 72.1                         | 70.1                                    | 60.5               | 54.4                                 | 49.5                | 49.4                |      |
| 11/16 5:00  | 76.8                                                | 33.9                                                       | 65.9                     | 65.4                      | 68.8                                        | 64.9                               | 71.5                         | 70.0                                    | 55.9               | 54.4                                 | 49.4                | 49.4                |      |
| 11/16 11:00 | 76.7                                                | 33.8                                                       | 65.8                     | 65.3                      | 68.1                                        | 64.5                               | 71.5                         | 69.9                                    | 59.3               | 54.3                                 | 49.4                | 49.3                |      |