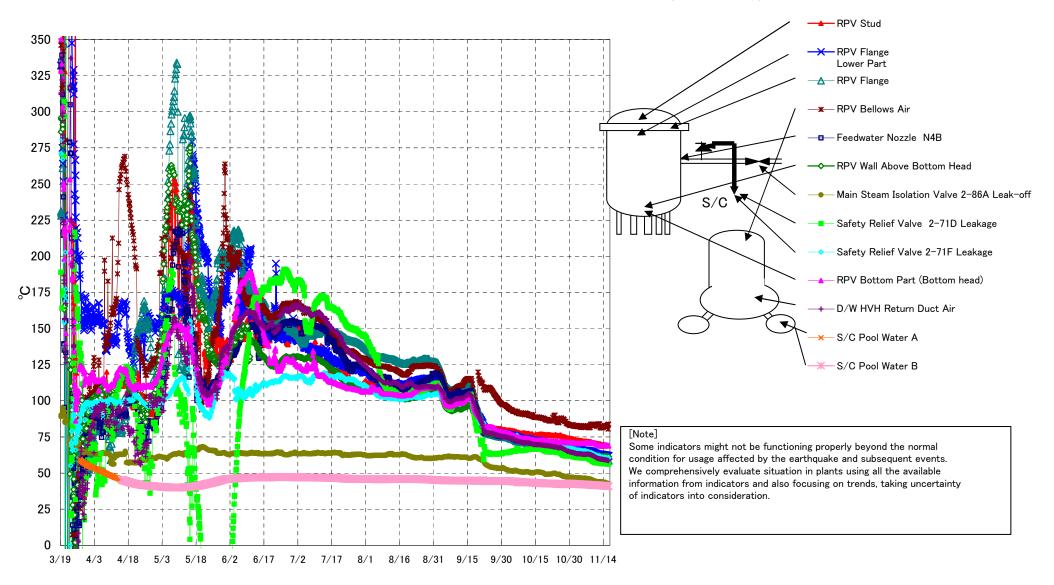

## Fukushima Daiichi Nuclear Power Station Unit3 Parameters of Temperature

[Note] Some indicators might not be functioning properly beyond the normal condition for usage affected by the earthquake and subsequent events. We comprehensively evaluate situation in plants using all the available information from indicators and also focusing on trends, taking uncertainty of indicators into consideration.

| Date        | Feedwater<br>Nozzle N4B | RPV Wall<br>Above Bottom<br>Head | RPV Flange | RPV Bottom Part<br>(Bottom head) | RPV Stud | RPV Flange<br>Lower Part | Safety Relief Valve<br>2-71D Leakage | Safety Relief Valve<br>2-71F Leakage | Main Steam<br>Isolation Valve<br>2-86A Leak-off | D/W HVH Return<br>Duct Air | RPV Bellows Air | S/C Pool<br>Water A | S/C Pool<br>Water B | note |
|-------------|-------------------------|----------------------------------|------------|----------------------------------|----------|--------------------------|--------------------------------------|--------------------------------------|-------------------------------------------------|----------------------------|-----------------|---------------------|---------------------|------|
| 11/10 5:00  | 61.1                    | 62.8                             | 61.4       | 70.4                             | 70.8     | 63.8                     | 57.3                                 | 62.7                                 | 44.5                                            | 61.2                       | 82.7            | 41.5                | 41.7                |      |
| 11/10 11:00 | 60.8                    | 62.4                             | 61.2       | 70.3                             | 70.7     | 63.7                     | 57.1                                 | 62.5                                 | 44.3                                            | 61.1                       | 83.5            | 41.4                | 41.6                |      |
| 11/10 17:00 | 60.5                    | 62.4                             | 60.9       | 70.1                             | 70.7     | 63.6                     | 57.7                                 | 62.6                                 | 44.4                                            | 61.0                       | 83.7            | 41.4                | 41.6                |      |
| 11/10 23:00 | 60.4                    | 62.1                             | 60.4       | 69.9                             | 70.4     | 63.3                     | 57.1                                 | 62.2                                 | 44.2                                            | 60.6                       | 82.8            | 41.4                | 41.6                |      |
| 11/11 5:00  | 59.9                    | 61.9                             | 60.3       | 69.8                             | 70.5     | 63.1                     | 57.0                                 | 61.9                                 | 44.0                                            | 60.4                       | 82.2            | 41.4                | 41.6                |      |
| 11/11 11:00 | 59.9                    | 61.9                             | 60.2       | 69.6                             | 70.3     | 62.9                     | 56.8                                 | 61.9                                 | 43.9                                            | 60.2                       | 83.7            | 41.3                | 41.5                |      |
| 11/11 17:00 | 59.5                    | 61.8                             | 60.2       | 69.3                             | 70.2     | 63.1                     | 57.1                                 | 61.8                                 | 44.0                                            | 60.1                       | 84.0            | 41.3                | 41.5                |      |
| 11/11 23:00 | 59.5                    | 61.9                             | 60.3       | 69.4                             | 70.2     | 62.9                     | 57.0                                 | 61.8                                 | 44.0                                            | 60.0                       | 84.1            | 41.3                | 41.5                |      |
| 11/12 5:00  | 59.3                    | 61.8                             | 60.1       | 69.2                             | 70.1     | 62.9                     | 56.9                                 | 61.8                                 | 43.9                                            | 59.8                       | 83.9            | 41.3                | 41.5                |      |
| 11/12 11:00 | 59.1                    | 61.7                             | 60.0       | 69.0                             | 70.1     | 62.9                     | 57.1                                 | 61.8                                 | 43.9                                            | 59.9                       | 84.0            | 41.2                | 41.4                |      |
| 11/12 17:00 | 59.2                    | 61.7                             | 60.0       | 69.0                             | 70.2     | 63.0                     | 57.5                                 | 60.6                                 | 44.0                                            | 59.8                       | 81.3            | 41.2                | 41.4                |      |
| 11/12 23:00 | 58.9                    | 61.6                             | 59.5       | 68.7                             | 69.8     | 62.8                     | 57.1                                 | 61.2                                 | 43.9                                            | 59.6                       | 81.4            | 41.2                | 41.4                |      |
| 11/13 5:00  | 58.8                    | 61.6                             | 59.5       | 68.7                             | 69.8     | 62.7                     | 56.5                                 | 60.9                                 | 43.7                                            | 59.6                       | 81.3            | 41.1                | 41.3                |      |
| 11/13 11:00 | 58.8                    | 61.6                             | 59.5       | 68.6                             | 69.7     | 62.8                     | 56.5                                 | 61.0                                 | 43.8                                            | 59.6                       | 81.2            | 41.1                | 41.3                |      |
| 11/13 17:00 | 58.7                    | 61.5                             | 59.5       | 68.6                             | 69.5     | 62.7                     | 56.9                                 | 61.0                                 | 44.0                                            | 59.6                       | 82.7            | 41.1                | 41.3                |      |
| 11/13 23:00 | 58.6                    | 61.3                             | 59.4       | 68.9                             | 69.4     | 62.5                     | 56.5                                 | 60.9                                 | 43.7                                            | 59.4                       | 81.5            | 41.1                | 41.3                |      |
| 11/14 5:00  | 58.4                    | 61.4                             | 59.2       | 69.0                             | 69.3     | 62.5                     | 56.4                                 | 60.9                                 | 43.5                                            | 59.4                       | 82.1            | 41.0                | 41.2                |      |
| 11/14 11:00 | 58.3                    | 61.4                             | 59.1       | 69.8                             | 69.1     | 62.5                     | 56.4                                 | 60.8                                 | 43.5                                            | 59.3                       | 82.4            | 41.0                | 41.2                |      |
| 11/14 17:00 | 58.3                    | 61.7                             | 59.1       | 69.7                             | 69.0     | 62.5                     | 56.7                                 | 60.9                                 | 43.5                                            | 59.3                       | 82.8            | 41.0                | 41.2                |      |
| 11/14 23:00 | 58.1                    | 61.6                             | 58.9       | 69.4                             | 68.8     | 62.3                     | 56.4                                 | 60.7                                 | 43.5                                            | 59.2                       | 82.0            | 40.9                | 41.1                |      |
| 11/15 5:00  | 58.0                    | 61.6                             | 58.9       | 69.4                             | 68.8     | 62.2                     | 56.3                                 | 60.7                                 | 43.4                                            | 59.0                       | 82.7            | 40.9                | 41.1                |      |
| 11/15 11:00 | 57.9                    | 61.6                             | 58.8       | 69.3                             | 68.8     | 62.2                     | 56.4                                 | 60.6                                 | 43.0                                            | 59.0                       | 82.5            | 40.9                | 41.1                |      |
| 11/15 17:00 | 57.9                    | 61.7                             | 58.9       | 69.3                             | 69.0     | 62.2                     | 56.5                                 | 60.6                                 | 43.0                                            | 58.9                       | 82.9            | 40.8                | 41.0                |      |
| 11/15 23:00 | 57.7                    | 61.6                             | 58.8       | 69.3                             | 69.0     | 62.0                     | 56.2                                 | 60.4                                 | 42.9                                            | 58.7                       | 83.5            | 40.8                | 41.0                |      |
| 11/16 5:00  | 57.6                    | 61.5                             | 58.6       | 69.1                             | 69.0     | 61.9                     | 56.1                                 | 60.3                                 | 42.7                                            | 58.7                       | 80.4            | 40.8                | 41.0                |      |
| 11/16 11:00 | 57.4                    | 61.4                             | 58.6       | 68.8                             | 68.9     | 61.9                     | 56.1                                 | 60.3                                 | 42.4                                            | 58.6                       | 83.9            | 40.7                | 40.9                |      |