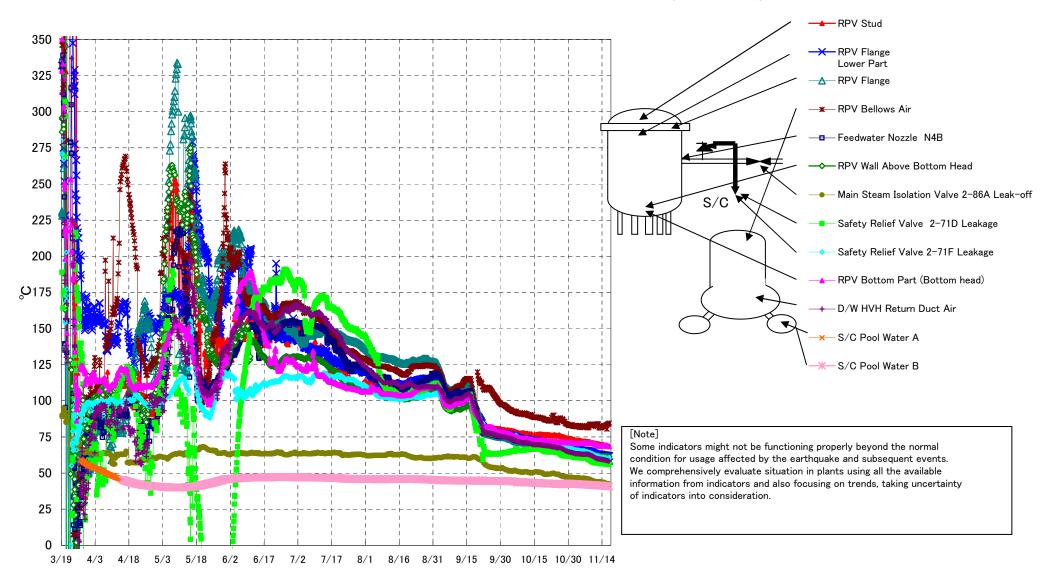

## Fukushima Daiichi Nuclear Power Station Unit3 Parameters of Temperature

[Note] Some indicators might not be functioning properly beyond the normal condition for usage affected by the earthquake and subsequent events. We comprehensively evaluate situation in plants using all the available information from indicators and also focusing on trends, taking uncertainty of indicators into consideration.

| Date        | Feedwater<br>Nozzle N4B | RPV Wall<br>Above Bottom<br>Head | RPV Flange | RPV Bottom Part<br>(Bottom head) | RPV Stud | RPV Flange<br>Lower Part | Safety Relief Valve<br>2-71D Leakage | Safety Relief Valve<br>2-71F Leakage | Main Steam<br>Isolation Valve<br>2-86A Leak-off | D/W HVH Return<br>Duct Air | RPV Bellows Air | S/C Pool<br>Water A | S/C Pool<br>Water B | note |
|-------------|-------------------------|----------------------------------|------------|----------------------------------|----------|--------------------------|--------------------------------------|--------------------------------------|-------------------------------------------------|----------------------------|-----------------|---------------------|---------------------|------|
| 11/11 5:00  | 59.9                    | 61.9                             | 60.3       | 69.8                             | 70.5     | 63.1                     | 57.0                                 | 61.9                                 | 44.0                                            | 60.4                       | 82.2            | 41.4                | 41.6                |      |
| 11/11 11:00 | 59.9                    | 61.9                             | 60.2       | 69.6                             | 70.3     | 62.9                     | 56.8                                 | 61.9                                 | 43.9                                            | 60.2                       | 83.7            | 41.3                | 41.5                |      |
| 11/11 17:00 | 59.5                    | 61.8                             | 60.2       | 69.3                             | 70.2     | 63.1                     | 57.1                                 | 61.8                                 | 44.0                                            | 60.1                       | 84.0            | 41.3                | 41.5                |      |
| 11/11 23:00 | 59.5                    | 61.9                             | 60.3       | 69.4                             | 70.2     | 62.9                     | 57.0                                 | 61.8                                 | 44.0                                            | 60.0                       | 84.1            | 41.3                | 41.5                |      |
| 11/12 5:00  | 59.3                    | 61.8                             | 60.1       | 69.2                             | 70.1     | 62.9                     | 56.9                                 | 61.8                                 | 43.9                                            | 59.8                       | 83.9            | 41.3                | 41.5                |      |
| 11/12 11:00 | 59.1                    | 61.7                             | 60.0       | 69.0                             | 70.1     | 62.9                     | 57.1                                 | 61.8                                 | 43.9                                            | 59.9                       | 84.0            | 41.2                | 41.4                |      |
| 11/12 17:00 | 59.2                    | 61.7                             | 60.0       | 69.0                             | 70.2     | 63.0                     | 57.5                                 | 60.6                                 | 44.0                                            | 59.8                       | 81.3            | 41.2                | 41.4                |      |
| 11/12 23:00 | 58.9                    | 61.6                             | 59.5       | 68.7                             | 69.8     | 62.8                     | 57.1                                 | 61.2                                 | 43.9                                            | 59.6                       | 81.4            | 41.2                | 41.4                |      |
| 11/13 5:00  | 58.8                    | 61.6                             | 59.5       | 68.7                             | 69.8     | 62.7                     | 56.5                                 | 60.9                                 | 43.7                                            | 59.6                       | 81.3            | 41.1                | 41.3                |      |
| 11/13 11:00 | 58.8                    | 61.6                             | 59.5       | 68.6                             | 69.7     | 62.8                     | 56.5                                 | 61.0                                 | 43.8                                            | 59.6                       | 81.2            | 41.1                | 41.3                |      |
| 11/13 17:00 | 58.7                    | 61.5                             | 59.5       | 68.6                             | 69.5     | 62.7                     | 56.9                                 | 61.0                                 | 44.0                                            | 59.6                       | 82.7            | 41.1                | 41.3                |      |
| 11/13 23:00 | 58.6                    | 61.3                             | 59.4       | 68.9                             | 69.4     | 62.5                     | 56.5                                 | 60.9                                 | 43.7                                            | 59.4                       | 81.5            | 41.1                | 41.3                |      |
| 11/14 5:00  | 58.4                    | 61.4                             | 59.2       | 69.0                             | 69.3     | 62.5                     | 56.4                                 | 60.9                                 | 43.5                                            | 59.4                       | 82.1            | 41.0                | 41.2                |      |
| 11/14 11:00 | 58.3                    | 61.4                             | 59.1       | 69.8                             | 69.1     | 62.5                     | 56.4                                 | 60.8                                 | 43.5                                            | 59.3                       | 82.4            | 41.0                | 41.2                |      |
| 11/14 17:00 | 58.3                    | 61.7                             | 59.1       | 69.7                             | 69.0     | 62.5                     | 56.7                                 | 60.9                                 | 43.5                                            | 59.3                       | 82.8            | 41.0                | 41.2                |      |
| 11/14 23:00 | 58.1                    | 61.6                             | 58.9       | 69.4                             | 68.8     | 62.3                     | 56.4                                 | 60.7                                 | 43.5                                            | 59.2                       | 82.0            | 40.9                | 41.1                |      |
| 11/15 5:00  | 58.0                    | 61.6                             | 58.9       | 69.4                             | 68.8     | 62.2                     | 56.3                                 | 60.7                                 | 43.4                                            | 59.0                       | 82.7            | 40.9                | 41.1                |      |
| 11/15 11:00 | 57.9                    | 61.6                             | 58.8       | 69.3                             | 68.8     | 62.2                     | 56.4                                 | 60.6                                 | 43.0                                            | 59.0                       | 82.5            | 40.9                | 41.1                |      |
| 11/15 17:00 | 57.9                    | 61.7                             | 58.9       | 69.3                             | 69.0     | 62.2                     | 56.5                                 | 60.6                                 | 43.0                                            | 58.9                       | 82.9            | 40.8                | 41.0                |      |
| 11/15 23:00 | 57.7                    | 61.6                             | 58.8       | 69.3                             | 69.0     | 62.0                     | 56.2                                 | 60.4                                 | 42.9                                            | 58.7                       | 83.5            | 40.8                | 41.0                |      |
| 11/16 5:00  | 57.6                    | 61.5                             | 58.6       | 69.1                             | 69.0     | 61.9                     | 56.1                                 | 60.3                                 | 42.7                                            | 58.7                       | 80.4            | 40.8                | 41.0                |      |
| 11/16 11:00 | 57.4                    | 61.4                             | 58.6       | 68.8                             | 68.9     | 61.9                     | 56.1                                 | 60.3                                 | 42.4                                            | 58.6                       | 83.9            | 40.7                | 40.9                |      |
| 11/16 17:00 | 57.4                    | 61.4                             | 58.5       | 68.5                             | 68.7     | 61.9                     | 56.1                                 | 60.3                                 | 42.5                                            | 58.5                       | 84.1            | 40.7                | 40.9                |      |
| 11/16 23:00 | 57.3                    | 61.4                             | 58.4       | 68.4                             | 68.7     | 61.8                     | 55.8                                 | 60.2                                 | 42.6                                            | 58.3                       | 83.9            | 40.7                | 40.8                |      |
| 11/17 5:00  | 57.2                    | 61.4                             | 58.4       | 68.3                             | 68.7     | 61.8                     | 55.9                                 | 60.1                                 | 42.3                                            | 58.4                       | 84.6            | 40.6                | 40.8                |      |