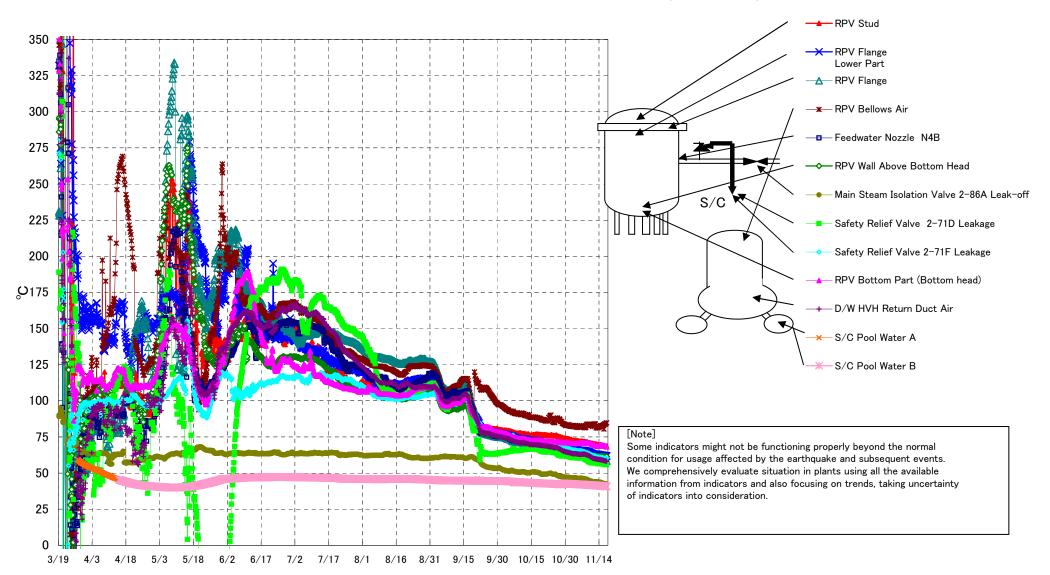

## Fukushima Daiichi Nuclear Power Station Unit3 Parameters of Temperature (Typical Points)

## Note

Some indicators might not be functioning properly beyond the normal condition for usage affected by the earthquake and subsequent events. We comprehensively evaluate situation in plants using all the available information from indicators and also focusing on trends, taking uncertainty of indicators into consideration.

| Date        | Feedwater<br>Nozzle N4B | RPV Wall<br>Above Bottom<br>Head | RPV Flange | RPV Bottom Part<br>(Bottom head) | RPV Stud | RPV Flange<br>Lower Part | Safety Relief Valve<br>2-71D Leakage | Safety Relief Valve<br>2-71F Leakage | Main Steam<br>Isolation Valve<br>2-86A Leak-off | D/W HVH Return<br>Duct Air | RPV Bellows Air | S/C Pool<br>Water A | S/C Pool<br>Water B | note |
|-------------|-------------------------|----------------------------------|------------|----------------------------------|----------|--------------------------|--------------------------------------|--------------------------------------|-------------------------------------------------|----------------------------|-----------------|---------------------|---------------------|------|
| 11/11 5:00  | 59.9                    | 61.9                             | 60.3       | 69.8                             | 70.5     | 63.1                     | 57.0                                 | 61.9                                 | 44.0                                            | 60.4                       | 82.2            | 41.4                | 41.6                |      |
| 11/11 11:00 | 59.9                    | 61.9                             | 60.2       | 69.6                             | 70.3     | 62.9                     | 56.8                                 | 61.9                                 | 43.9                                            | 60.2                       | 83.7            | 41.3                | 41.5                |      |
| 11/11 17:00 | 59.5                    | 61.8                             | 60.2       | 69.3                             | 70.2     | 63.1                     | 57.1                                 | 61.8                                 | 44.0                                            | 60.1                       | 84.0            | 41.3                | 41.5                |      |
| 11/11 23:00 | 59.5                    | 61.9                             | 60.3       | 69.4                             | 70.2     | 62.9                     | 57.0                                 | 61.8                                 | 44.0                                            | 60.0                       | 84.1            | 41.3                | 41.5                |      |
| 11/12 5:00  | 59.3                    | 61.8                             | 60.1       | 69.2                             | 70.1     | 62.9                     | 56.9                                 | 61.8                                 | 43.9                                            | 59.8                       | 83.9            | 41.3                | 41.5                |      |
| 11/12 11:00 | 59.1                    | 61.7                             | 60.0       | 69.0                             | 70.1     | 62.9                     | 57.1                                 | 61.8                                 | 43.9                                            | 59.9                       | 84.0            | 41.2                | 41.4                |      |
| 11/12 17:00 | 59.2                    | 61.7                             | 60.0       | 69.0                             | 70.2     | 63.0                     | 57.5                                 | 60.6                                 | 44.0                                            | 59.8                       | 81.3            | 41.2                | 41.4                |      |
| 11/12 23:00 | 58.9                    | 61.6                             | 59.5       | 68.7                             | 69.8     | 62.8                     | 57.1                                 | 61.2                                 | 43.9                                            | 59.6                       | 81.4            | 41.2                | 41.4                |      |
| 11/13 5:00  | 58.8                    | 61.6                             | 59.5       | 68.7                             | 69.8     | 62.7                     | 56.5                                 | 60.9                                 | 43.7                                            | 59.6                       | 81.3            | 41.1                | 41.3                |      |
| 11/13 11:00 | 58.8                    | 61.6                             | 59.5       | 68.6                             | 69.7     | 62.8                     | 56.5                                 | 61.0                                 | 43.8                                            | 59.6                       | 81.2            | 41.1                | 41.3                |      |
| 11/13 17:00 | 58.7                    | 61.5                             | 59.5       | 68.6                             | 69.5     | 62.7                     | 56.9                                 | 61.0                                 | 44.0                                            | 59.6                       | 82.7            | 41.1                | 41.3                |      |
| 11/13 23:00 | 58.6                    | 61.3                             | 59.4       | 68.9                             | 69.4     | 62.5                     | 56.5                                 | 60.9                                 | 43.7                                            | 59.4                       | 81.5            | 41.1                | 41.3                |      |
| 11/14 5:00  | 58.4                    | 61.4                             | 59.2       | 69.0                             | 69.3     | 62.5                     | 56.4                                 | 60.9                                 | 43.5                                            | 59.4                       | 82.1            | 41.0                | 41.2                |      |
| 11/14 11:00 | 58.3                    | 61.4                             | 59.1       | 69.8                             | 69.1     | 62.5                     | 56.4                                 | 60.8                                 | 43.5                                            | 59.3                       | 82.4            | 41.0                | 41.2                |      |
| 11/14 17:00 | 58.3                    | 61.7                             | 59.1       | 69.7                             | 69.0     | 62.5                     | 56.7                                 | 60.9                                 | 43.5                                            | 59.3                       | 82.8            | 41.0                | 41.2                |      |
| 11/14 23:00 | 58.1                    | 61.6                             | 58.9       | 69.4                             | 68.8     | 62.3                     | 56.4                                 | 60.7                                 | 43.5                                            | 59.2                       | 82.0            | 40.9                | 41.1                |      |
| 11/15 5:00  | 58.0                    | 61.6                             | 58.9       | 69.4                             | 68.8     | 62.2                     | 56.3                                 | 60.7                                 | 43.4                                            | 59.0                       | 82.7            | 40.9                | 41.1                |      |
| 11/15 11:00 | 57.9                    | 61.6                             | 58.8       | 69.3                             | 68.8     | 62.2                     | 56.4                                 | 60.6                                 | 43.0                                            | 59.0                       | 82.5            | 40.9                | 41.1                |      |
| 11/15 17:00 | 57.9                    | 61.7                             | 58.9       | 69.3                             | 69.0     | 62.2                     | 56.5                                 | 60.6                                 | 43.0                                            | 58.9                       | 82.9            | 40.8                | 41.0                |      |
| 11/15 23:00 | 57.7                    | 61.6                             | 58.8       | 69.3                             | 69.0     | 62.0                     | 56.2                                 | 60.4                                 | 42.9                                            | 58.7                       | 83.5            | 40.8                | 41.0                |      |
| 11/16 5:00  | 57.6                    | 61.5                             | 58.6       | 69.1                             | 69.0     | 61.9                     | 56.1                                 | 60.3                                 | 42.7                                            | 58.7                       | 80.4            | 40.8                | 41.0                |      |
| 11/16 11:00 | 57.4                    | 61.4                             | 58.6       | 68.8                             | 68.9     | 61.9                     | 56.1                                 | 60.3                                 | 42.4                                            | 58.6                       | 83.9            | 40.7                | 40.9                |      |
| 11/16 17:00 | 57.4                    | 61.4                             | 58.5       | 68.5                             | 68.7     | 61.9                     | 56.1                                 | 60.3                                 | 42.5                                            | 58.5                       | 84.1            | 40.7                | 40.9                |      |
| 11/16 23:00 | 57.3                    | 61.4                             | 58.4       | 68.4                             | 68.7     | 61.8                     | 55.8                                 | 60.2                                 | 42.6                                            | 58.3                       | 83.9            | 40.7                | 40.8                |      |
| 11/17 5:00  | 57.2                    | 61.4                             | 58.4       | 68.3                             | 68.7     | 61.8                     | 55.9                                 | 60.1                                 | 42.3                                            | 58.4                       | 84.6            | 40.6                | 40.8                |      |
| 11/17 11:00 | 57.2                    | 61.5                             | 58.5       | 68.0                             | 68.8     | 61.8                     | 55.8                                 | 60.1                                 | 42.3                                            | 58.3                       | 84.7            | 40.6                | 40.8                |      |