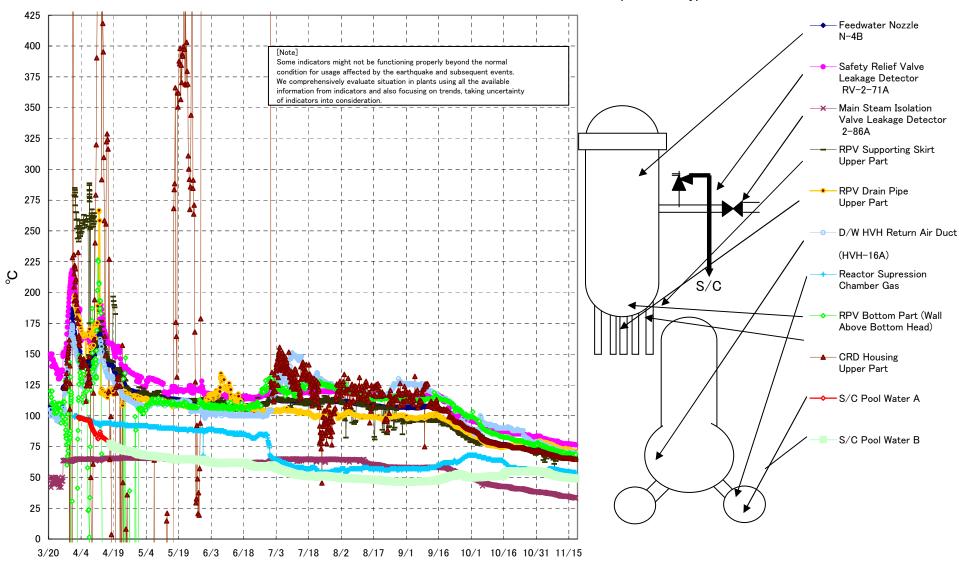

## Fukushima Daiichi Nuclear Power Station Unit2 Parameters of Temperature (Typical Points)

## Fukushima Daiichi Nuclear Power Station Unit2 Parameters of Temperature

[Note]
Some indicators might not be functioning properly beyond the normal condition for usage affected by the earthquake and subsequent events.
We comprehensively evaluate situation in plants using all the available information from indicators and also focusing on trends, taking uncertainty of indicators into consideration.

| Date        | Safety Relief Valve<br>Leakage Detector<br>RV-2-71A | Main Steam<br>Isolation Valve<br>Leakage Detector<br>2-86A | Feedwater Nozzle<br>N-4B | CRD Housing<br>Upper Part | RPV Bottom Part (Wall<br>Above Bottom Head) | RPV Supporting Skirt<br>Upper Part | RPV Drain Pipe<br>Upper Part | D/W HVH Return<br>Air Duct<br>(HVH-16A) | RPV<br>Bellows Air | Reactor<br>Supression<br>Chamber Gas | S/C Pool<br>Water A | S/C Pool<br>Water B | note |
|-------------|-----------------------------------------------------|------------------------------------------------------------|--------------------------|---------------------------|---------------------------------------------|------------------------------------|------------------------------|-----------------------------------------|--------------------|--------------------------------------|---------------------|---------------------|------|
| 11/12 5:00  | 77.4                                                | 34.8                                                       | 66.3                     | 65.7                      | 70.5                                        | 65.5                               | 72.4                         | 70.5                                    | 66.3               | 55.4                                 | 50.3                | 50.3                |      |
| 11/12 11:00 | 77.3                                                | 34.8                                                       | 66.2                     | 65.7                      | 69.5                                        | 66.3                               | 72.6                         | 70.4                                    | 66.5               | 55.3                                 | 50.2                | 50.1                |      |
| 11/12 17:00 | 77.3                                                | 34.8                                                       | 66.2                     | 65.7                      | 69.0                                        | 65.4                               | 73.0                         | 70.4                                    | 66.2               | 55.2                                 | 50.2                | 50.1                |      |
| 11/12 23:00 | 77.2                                                | 34.7                                                       | 66.1                     | 65.9                      | 70.1                                        | 66.1                               | 72.9                         | 70.4                                    | 66.1               | 55.1                                 | 50.1                | 50.0                |      |
| 11/13 5:00  | 77.1                                                | 34.6                                                       | 66.1                     | 65.6                      | 68.4                                        | 65.6                               | 73.1                         | 70.3                                    | 66.3               | 55.0                                 | 50.0                | 50.0                |      |
| 11/13 11:00 | 77.0                                                | 34.6                                                       | 66.1                     | 65.5                      | 68.9                                        | 65.9                               | 73.5                         | 70.2                                    | 66.1               | 55.0                                 | 50.0                | 50.0                |      |
| 11/13 17:00 | 77.1                                                | 34.8                                                       | 66.1                     | 65.7                      | 69.1                                        | 66.2                               | 73.1                         | 70.3                                    | 65.8               | 54.9                                 | 49.9                | 49.9                |      |
| 11/13 23:00 | 77.1                                                | 34.8                                                       | 66.1                     | 65.6                      | 69.1                                        | 66.0                               | 73.1                         | 70.2                                    | 66.0               | 54.8                                 | 49.9                | 49.8                |      |
| 11/14 5:00  | 77.0                                                | 34.6                                                       | 66.1                     | 65.6                      | 69.1                                        | 68.8                               | 72.4                         | 70.2                                    | 64.7               | 54.7                                 | 49.8                | 49.7                |      |
| 11/14 11:00 | 77.1                                                | 34.7                                                       | 66.1                     | 65.6                      | 69.0                                        | 66.1                               | 72.4                         | 70.2                                    | 64.7               | 54.7                                 | 49.7                | 49.7                |      |
| 11/14 17:00 | 77.1                                                | 34.7                                                       | 66.2                     | 65.6                      | 69.1                                        | 65.4                               | 72.5                         | 70.2                                    | 65.6               | 54.6                                 | 49.7                | 49.6                |      |
| 11/14 23:00 | 77.2                                                | 34.6                                                       | 66.2                     | 65.7                      | 68.9                                        | 66.3                               | 72.5                         | 70.3                                    | 65.9               | 54.6                                 | 49.7                | 49.6                |      |
| 11/15 5:00  | 77.1                                                | 34.4                                                       | 66.2                     | 65.7                      | 69.9                                        | 65.7                               | 72.8                         | 70.2                                    | 66.2               | 54.6                                 | 49.6                | 49.6                |      |
| 11/15 11:00 | 77.1                                                | 34.3                                                       | 66.1                     | 65.6                      | 69.8                                        | 64.4                               | 72.9                         | 70.2                                    | 66.2               | 54.5                                 | 49.6                | 49.5                |      |
| 11/15 17:00 | 77.0                                                | 34.2                                                       | 66.1                     | 65.6                      | 69.2                                        | 69.3                               | 72.4                         | 70.1                                    | 60.6               | 54.5                                 | 49.5                | 49.5                |      |
| 11/15 23:00 | 77.0                                                | 34.1                                                       | 66.1                     | 65.7                      | 69.1                                        | 69.3                               | 72.1                         | 70.1                                    | 60.5               | 54.4                                 | 49.5                | 49.4                |      |
| 11/16 5:00  | 76.8                                                | 33.9                                                       | 65.9                     | 65.4                      | 68.8                                        | 64.9                               | 71.5                         | 70.0                                    | 55.9               | 54.4                                 | 49.4                | 49.4                |      |
| 11/16 11:00 | 76.7                                                | 33.8                                                       | 65.8                     | 65.3                      | 68.1                                        | 64.5                               | 71.5                         | 69.9                                    | 59.3               | 54.3                                 | 49.4                | 49.3                |      |
| 11/16 17:00 | 76.6                                                | 33.8                                                       | 65.8                     | 65.1                      | 68.7                                        | 65.5                               | 71.1                         | 69.8                                    | 58.3               | 54.3                                 | 49.4                | 49.3                |      |
| 11/16 23:00 | 76.7                                                | 33.6                                                       | 65.7                     | 65.1                      | 68.0                                        | 65.9                               | 71.2                         | 69.8                                    | 60.2               | 54.2                                 | 49.3                | 49.3                |      |
| 11/17 5:00  | 76.8                                                | 33.6                                                       | 65.6                     | 65.0                      | 68.7                                        | 63.5                               | 71.1                         | 69.8                                    | 60.2               | 54.2                                 | 49.3                | 49.2                |      |
| 11/17 11:00 | 76.7                                                | 33.5                                                       | 65.5                     | 64.9                      | 68.3                                        | 67.4                               | 71.2                         | 69.7                                    | 58.9               | 54.1                                 | 49.3                | 49.2                |      |
| 11/17 17:00 | 76.7                                                | 33.5                                                       | 65.5                     | 64.9                      | 68.8                                        | 67.1                               | 71.3                         | 69.7                                    | 58.1               | 54.1                                 | 49.2                | 49.1                |      |
| 11/17 23:00 | 76.5                                                | 33.4                                                       | 65.4                     | 64.8                      | 68.4                                        | 66.4                               | 70.7                         | 69.6                                    | 58.2               | 54.0                                 | 49.2                | 49.1                |      |
| 11/18 5:00  | 76.4                                                | 33.2                                                       | 65.2                     | 64.7                      | 68.4                                        | 64.5                               | 70.9                         | 69.4                                    | 57.3               | 53.9                                 | 49.1                | 49.0                |      |