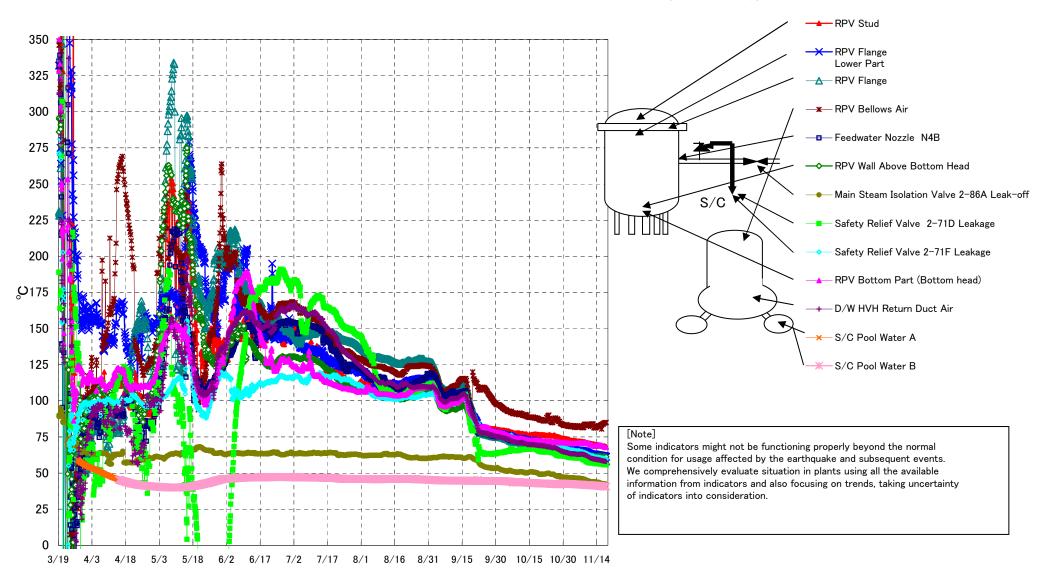

## Fukushima Daiichi Nuclear Power Station Unit3 Parameters of Temperature (Typical Points)

## Note

Some indicators might not be functioning properly beyond the normal condition for usage affected by the earthquake and subsequent events. We comprehensively evaluate situation in plants using all the available information from indicators and also focusing on trends, taking uncertainty of indicators into consideration.

|             |                         | RPV Wall             | l          |                                  |          |                          |                                      |                                      | Main Steam                        | I                          |                 |                     |                     |      |
|-------------|-------------------------|----------------------|------------|----------------------------------|----------|--------------------------|--------------------------------------|--------------------------------------|-----------------------------------|----------------------------|-----------------|---------------------|---------------------|------|
| Date        | Feedwater<br>Nozzle N4B | Above Bottom<br>Head | RPV Flange | RPV Bottom Part<br>(Bottom head) | RPV Stud | RPV Flange<br>Lower Part | Safety Relief Valve<br>2-71D Leakage | Safety Relief Valve<br>2-71F Leakage | Isolation Valve<br>2-86A Leak-off | D/W HVH Return<br>Duct Air | RPV Bellows Air | S/C Pool<br>Water A | S/C Pool<br>Water B | note |
| 11/12 5:00  | 59.3                    | 61.8                 | 60.1       | 69.2                             | 70.1     | 62.9                     | 56.9                                 | 61.8                                 | 43.9                              | 59.8                       | 83.9            | 41.3                | 41.5                |      |
| 11/12 11:00 | 59.1                    | 61.7                 | 60.0       | 69.0                             | 70.1     | 62.9                     | 57.1                                 | 61.8                                 | 43.9                              | 59.9                       | 84.0            | 41.2                | 41.4                |      |
| 11/12 17:00 | 59.2                    | 61.7                 | 60.0       | 69.0                             | 70.2     | 63.0                     | 57.5                                 | 60.6                                 | 44.0                              | 59.8                       | 81.3            | 41.2                | 41.4                |      |
| 11/12 23:00 | 58.9                    | 61.6                 | 59.5       | 68.7                             | 69.8     | 62.8                     | 57.1                                 | 61.2                                 | 43.9                              | 59.6                       | 81.4            | 41.2                | 41.4                |      |
| 11/13 5:00  | 58.8                    | 61.6                 | 59.5       | 68.7                             | 69.8     | 62.7                     | 56.5                                 | 60.9                                 | 43.7                              | 59.6                       | 81.3            | 41.1                | 41.3                |      |
| 11/13 11:00 | 58.8                    | 61.6                 | 59.5       | 68.6                             | 69.7     | 62.8                     | 56.5                                 | 61.0                                 | 43.8                              | 59.6                       | 81.2            | 41.1                | 41.3                |      |
| 11/13 17:00 | 58.7                    | 61.5                 | 59.5       | 68.6                             | 69.5     | 62.7                     | 56.9                                 | 61.0                                 | 44.0                              | 59.6                       | 82.7            | 41.1                | 41.3                |      |
| 11/13 23:00 | 58.6                    | 61.3                 | 59.4       | 68.9                             | 69.4     | 62.5                     | 56.5                                 | 60.9                                 | 43.7                              | 59.4                       | 81.5            | 41.1                | 41.3                |      |
| 11/14 5:00  | 58.4                    | 61.4                 | 59.2       | 69.0                             | 69.3     | 62.5                     | 56.4                                 | 60.9                                 | 43.5                              | 59.4                       | 82.1            | 41.0                | 41.2                |      |
| 11/14 11:00 | 58.3                    | 61.4                 | 59.1       | 69.8                             | 69.1     | 62.5                     | 56.4                                 | 60.8                                 | 43.5                              | 59.3                       | 82.4            | 41.0                | 41.2                |      |
| 11/14 17:00 | 58.3                    | 61.7                 | 59.1       | 69.7                             | 69.0     | 62.5                     | 56.7                                 | 60.9                                 | 43.5                              | 59.3                       | 82.8            | 41.0                | 41.2                |      |
| 11/14 23:00 | 58.1                    | 61.6                 | 58.9       | 69.4                             | 68.8     | 62.3                     | 56.4                                 | 60.7                                 | 43.5                              | 59.2                       | 82.0            | 40.9                | 41.1                |      |
| 11/15 5:00  | 58.0                    | 61.6                 | 58.9       | 69.4                             | 68.8     | 62.2                     | 56.3                                 | 60.7                                 | 43.4                              | 59.0                       | 82.7            | 40.9                | 41.1                |      |
| 11/15 11:00 | 57.9                    | 61.6                 | 58.8       | 69.3                             | 68.8     | 62.2                     | 56.4                                 | 60.6                                 | 43.0                              | 59.0                       | 82.5            | 40.9                | 41.1                |      |
| 11/15 17:00 | 57.9                    | 61.7                 | 58.9       | 69.3                             | 69.0     | 62.2                     | 56.5                                 | 60.6                                 | 43.0                              | 58.9                       | 82.9            | 40.8                | 41.0                |      |
| 11/15 23:00 | 57.7                    | 61.6                 | 58.8       | 69.3                             | 69.0     | 62.0                     | 56.2                                 | 60.4                                 | 42.9                              | 58.7                       | 83.5            | 40.8                | 41.0                |      |
| 11/16 5:00  | 57.6                    | 61.5                 | 58.6       | 69.1                             | 69.0     | 61.9                     | 56.1                                 | 60.3                                 | 42.7                              | 58.7                       | 80.4            | 40.8                | 41.0                |      |
| 11/16 11:00 | 57.4                    | 61.4                 | 58.6       | 68.8                             | 68.9     | 61.9                     | 56.1                                 | 60.3                                 | 42.4                              | 58.6                       | 83.9            | 40.7                | 40.9                |      |
| 11/16 17:00 | 57.4                    | 61.4                 | 58.5       | 68.5                             | 68.7     | 61.9                     | 56.1                                 | 60.3                                 | 42.5                              | 58.5                       | 84.1            | 40.7                | 40.9                |      |
| 11/16 23:00 | 57.3                    | 61.4                 | 58.4       | 68.4                             | 68.7     | 61.8                     | 55.8                                 | 60.2                                 | 42.6                              | 58.3                       | 83.9            | 40.7                | 40.8                |      |
| 11/17 5:00  | 57.2                    | 61.4                 | 58.4       | 68.3                             | 68.7     | 61.8                     | 55.9                                 | 60.1                                 | 42.3                              | 58.4                       | 84.6            | 40.6                | 40.8                |      |
| 11/17 11:00 | 57.2                    | 61.5                 | 58.5       | 68.0                             | 68.8     | 61.8                     | 55.8                                 | 60.1                                 | 42.3                              | 58.3                       | 84.7            | 40.6                | 40.8                |      |
| 11/17 17:00 | 57.2                    | 61.4                 | 58.4       | 67.9                             | 68.6     | 61.7                     | 56.0                                 | 59.9                                 | 42.5                              | 58.3                       | 84.7            | 40.6                | 40.7                |      |
| 11/17 23:00 | 57.0                    | 61.4                 | 58.2       | 67.8                             | 68.4     | 61.5                     | 55.8                                 | 59.7                                 | 42.4                              | 58.1                       | 84.7            | 40.5                | 40.7                |      |
| 11/18 5:00  | 56.9                    | 61.3                 | 58.0       | 67.7                             | 68.2     | 61.3                     | 55.6                                 | 59.6                                 | 42.2                              | 57.9                       | 85.1            | 40.5                | 40.7                |      |