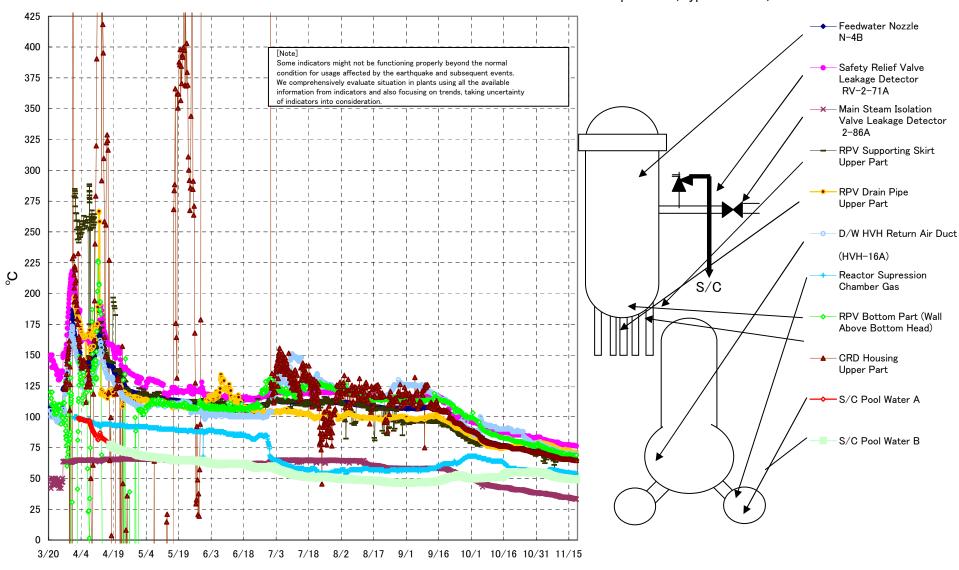

## Fukushima Daiichi Nuclear Power Station Unit2 Parameters of Temperature (Typical Points)

## Fukushima Daiichi Nuclear Power Station Unit2 Parameters of Temperature

[Note]
Some indicators might not be functioning properly beyond the normal condition for usage affected by the earthquake and subsequent events.
We comprehensively evaluate situation in plants using all the available information from indicators and also focusing on trends, taking uncertainty of indicators into consideration.

| Date        | Safety Relief Valve<br>Leakage Detector<br>RV-2-71A | Main Steam<br>Isolation Valve<br>Leakage Detector<br>2-86A | Feedwater Nozzle<br>N-4B | CRD Housing<br>Upper Part | RPV Bottom Part (Wall<br>Above Bottom Head) | RPV Supporting Skirt<br>Upper Part | RPV Drain Pipe<br>Upper Part | D/W HVH Return<br>Air Duct<br>(HVH-16A) | RPV<br>Bellows Air | Reactor<br>Supression<br>Chamber Gas | S/C Pool<br>Water A | S/C Pool<br>Water B | note |
|-------------|-----------------------------------------------------|------------------------------------------------------------|--------------------------|---------------------------|---------------------------------------------|------------------------------------|------------------------------|-----------------------------------------|--------------------|--------------------------------------|---------------------|---------------------|------|
| 11/12 5:00  | 77.4                                                | 34.8                                                       | 66.3                     | 65.7                      | 70.5                                        | 65.5                               | 72.4                         | 70.5                                    | 66.3               | 55.4                                 | 50.3                | 50.3                |      |
| 11/12 11:00 | 77.3                                                | 34.8                                                       | 66.2                     | 65.7                      | 69.5                                        | 66.3                               | 72.6                         | 70.4                                    | 66.5               | 55.3                                 | 50.2                | 50.1                |      |
| 11/12 17:00 | 77.3                                                | 34.8                                                       | 66.2                     | 65.7                      | 69.0                                        | 65.4                               | 73.0                         | 70.4                                    | 66.2               | 55.2                                 | 50.2                | 50.1                |      |
| 11/12 23:00 | 77.2                                                | 34.7                                                       | 66.1                     | 65.9                      | 70.1                                        | 66.1                               | 72.9                         | 70.4                                    | 66.1               | 55.1                                 | 50.1                | 50.0                |      |
| 11/13 5:00  | 77.1                                                | 34.6                                                       | 66.1                     | 65.6                      | 68.4                                        | 65.6                               | 73.1                         | 70.3                                    | 66.3               | 55.0                                 | 50.0                | 50.0                |      |
| 11/13 11:00 | 77.0                                                | 34.6                                                       | 66.1                     | 65.5                      | 68.9                                        | 65.9                               | 73.5                         | 70.2                                    | 66.1               | 55.0                                 | 50.0                | 50.0                |      |
| 11/13 17:00 | 77.1                                                | 34.8                                                       | 66.1                     | 65.7                      | 69.1                                        | 66.2                               | 73.1                         | 70.3                                    | 65.8               | 54.9                                 | 49.9                | 49.9                |      |
| 11/13 23:00 | 77.1                                                | 34.8                                                       | 66.1                     | 65.6                      | 69.1                                        | 66.0                               | 73.1                         | 70.2                                    | 66.0               | 54.8                                 | 49.9                | 49.8                |      |
| 11/14 5:00  | 77.0                                                | 34.6                                                       | 66.1                     | 65.6                      | 69.1                                        | 68.8                               | 72.4                         | 70.2                                    | 64.7               | 54.7                                 | 49.8                | 49.7                |      |
| 11/14 11:00 | 77.1                                                | 34.7                                                       | 66.1                     | 65.6                      | 69.0                                        | 66.1                               | 72.4                         | 70.2                                    | 64.7               | 54.7                                 | 49.7                | 49.7                |      |
| 11/14 17:00 | 77.1                                                | 34.7                                                       | 66.2                     | 65.6                      | 69.1                                        | 65.4                               | 72.5                         | 70.2                                    | 65.6               | 54.6                                 | 49.7                | 49.6                |      |
| 11/14 23:00 | 77.2                                                | 34.6                                                       | 66.2                     | 65.7                      | 68.9                                        | 66.3                               | 72.5                         | 70.3                                    | 65.9               | 54.6                                 | 49.7                | 49.6                |      |
| 11/15 5:00  | 77.1                                                | 34.4                                                       | 66.2                     | 65.7                      | 69.9                                        | 65.7                               | 72.8                         | 70.2                                    | 66.2               | 54.6                                 | 49.6                | 49.6                |      |
| 11/15 11:00 | 77.1                                                | 34.3                                                       | 66.1                     | 65.6                      | 69.8                                        | 64.4                               | 72.9                         | 70.2                                    | 66.2               | 54.5                                 | 49.6                | 49.5                |      |
| 11/15 17:00 | 77.0                                                | 34.2                                                       |                          | 65.6                      | 69.2                                        | 69.3                               | 72.4                         | 70.1                                    | 60.6               | 54.5                                 | 49.5                | 49.5                |      |
| 11/15 23:00 | 77.0                                                | 34.1                                                       | 66.1                     | 65.7                      | 69.1                                        | 69.3                               | 72.1                         | 70.1                                    | 60.5               | 54.4                                 | 49.5                | 49.4                |      |
| 11/16 5:00  | 76.8                                                | 33.9                                                       | 65.9                     | 65.4                      | 68.8                                        | 64.9                               | 71.5                         | 70.0                                    | 55.9               | 54.4                                 | 49.4                | 49.4                |      |
| 11/16 11:00 | 76.7                                                | 33.8                                                       | 65.8                     | 65.3                      | 68.1                                        | 64.5                               | 71.5                         | 69.9                                    | 59.3               | 54.3                                 | 49.4                | 49.3                |      |
| 11/16 17:00 | 76.6                                                | 33.8                                                       | 65.8                     | 65.1                      | 68.7                                        | 65.5                               | 71.1                         | 69.8                                    | 58.3               | 54.3                                 | 49.4                | 49.3                |      |
| 11/16 23:00 | 76.7                                                | 33.6                                                       | 65.7                     | 65.1                      | 68.0                                        | 65.9                               | 71.2                         |                                         | 60.2               | 54.2                                 | 49.3                | 49.3                |      |
| 11/17 5:00  | 76.8                                                | 33.6                                                       | 65.6                     | 65.0                      | 68.7                                        | 63.5                               | 71.1                         | 69.8                                    | 60.2               | 54.2                                 | 49.3                | 49.2                |      |
| 11/17 11:00 | 76.7                                                | 33.5                                                       | 65.5                     | 64.9                      | 68.3                                        | 67.4                               | 71.2                         |                                         | 58.9               | 54.1                                 | 49.3                | 49.2                |      |
| 11/17 17:00 | 76.7                                                | 33.5                                                       | 65.5                     | 64.9                      | 68.8                                        | 67.1                               | 71.3                         | 69.7                                    | 58.1               | 54.1                                 | 49.2                | 49.1                |      |
| 11/17 23:00 | 76.5                                                | 33.4                                                       |                          | 64.8                      | 68.4                                        | 66.4                               | 70.7                         | 69.6                                    | 58.2               | 54.0                                 | 49.2                | 49.1                |      |
| 11/18 5:00  | 76.4                                                | 33.2                                                       | 65.2                     | 64.7                      | 68.4                                        | 64.5                               | 70.9                         | 69.4                                    | 57.3               | 53.9                                 | 49.1                | 49.0                |      |
| 11/18 11:00 | 76.3                                                | 33.1                                                       | 65.2                     | 64.6                      | 68.8                                        | 64.8                               | 70.5                         | 69.3                                    | 58.0               | 53.8                                 | 49.1                | 49.0                |      |