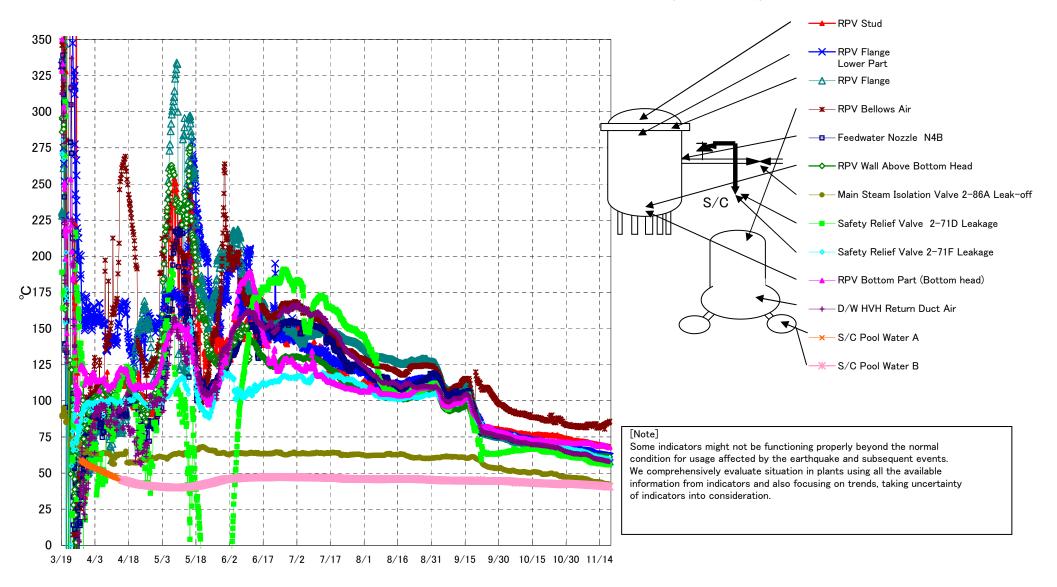

Fukushima Daiichi Nuclear Power Station Unit3 Parameters of Temperature (Typical Points)

## Fukushima Daiichi Nuclear Power Station Unit3 Parameters of Temperature

[Note] Some indicators might not be functioning properly beyond the normal condition for usage affected by the earthquake and subsequent events. We comprehensively evaluate situation in plants using all the available information from indicators and also focusing on trends, taking uncertainty of indicators into consideration.

| Date        | Feedwater<br>Nozzle N4B | RPV Wall<br>Above Bottom<br>Head | RPV Flange | RPV Bottom Part<br>(Bottom head) | RPV Stud | RPV Flange<br>Lower Part | Safety Relief Valve<br>2-71D Leakage | Safety Relief Valve<br>2-71F Leakage | Main Steam<br>Isolation Valve<br>2-86A Leak-off | D/W HVH Return<br>Duct Air | RPV Bellows Air | S/C Pool<br>Water A | S/C Pool<br>Water B | note |
|-------------|-------------------------|----------------------------------|------------|----------------------------------|----------|--------------------------|--------------------------------------|--------------------------------------|-------------------------------------------------|----------------------------|-----------------|---------------------|---------------------|------|
| 11/12 5:00  | 59.3                    | 61.8                             | 60.1       | 69.2                             | 70.1     | 62.9                     | 56.9                                 | 61.8                                 | 43.9                                            | 59.8                       | 83.9            | 41.3                | 41.5                |      |
| 11/12 11:00 | 59.1                    | 61.7                             | 60.0       | 69.0                             | 70.1     | 62.9                     | 57.1                                 | 61.8                                 | 43.9                                            | 59.9                       | 84.0            | 41.2                | 41.4                |      |
| 11/12 17:00 | 59.2                    | 61.7                             | 60.0       | 69.0                             | 70.2     | 63.0                     | 57.5                                 | 60.6                                 | 44.0                                            | 59.8                       | 81.3            | 41.2                | 41.4                |      |
| 11/12 23:00 | 58.9                    | 61.6                             | 59.5       | 68.7                             | 69.8     | 62.8                     | 57.1                                 | 61.2                                 | 43.9                                            | 59.6                       | 81.4            | 41.2                | 41.4                |      |
| 11/13 5:00  | 58.8                    | 61.6                             | 59.5       | 68.7                             | 69.8     | 62.7                     | 56.5                                 | 60.9                                 | 43.7                                            | 59.6                       | 81.3            | 41.1                | 41.3                |      |
| 11/13 11:00 | 58.8                    | 61.6                             | 59.5       | 68.6                             | 69.7     | 62.8                     | 56.5                                 | 61.0                                 | 43.8                                            | 59.6                       | 81.2            | 41.1                | 41.3                |      |
| 11/13 17:00 | 58.7                    | 61.5                             | 59.5       | 68.6                             | 69.5     | 62.7                     | 56.9                                 | 61.0                                 | 44.0                                            | 59.6                       | 82.7            | 41.1                | 41.3                |      |
| 11/13 23:00 | 58.6                    | 61.3                             | 59.4       | 68.9                             | 69.4     | 62.5                     | 56.5                                 | 60.9                                 | 43.7                                            | 59.4                       | 81.5            | 41.1                | 41.3                |      |
| 11/14 5:00  | 58.4                    | 61.4                             | 59.2       | 69.0                             | 69.3     | 62.5                     | 56.4                                 | 60.9                                 | 43.5                                            | 59.4                       | 82.1            | 41.0                | 41.2                |      |
| 11/14 11:00 | 58.3                    | 61.4                             | 59.1       | 69.8                             | 69.1     | 62.5                     | 56.4                                 | 60.8                                 | 43.5                                            | 59.3                       | 82.4            | 41.0                | 41.2                |      |
| 11/14 17:00 | 58.3                    | 61.7                             | 59.1       | 69.7                             | 69.0     | 62.5                     | 56.7                                 | 60.9                                 | 43.5                                            | 59.3                       | 82.8            | 41.0                | 41.2                |      |
| 11/14 23:00 | 58.1                    | 61.6                             | 58.9       | 69.4                             | 68.8     | 62.3                     | 56.4                                 | 60.7                                 | 43.5                                            | 59.2                       | 82.0            | 40.9                | 41.1                |      |
| 11/15 5:00  | 58.0                    | 61.6                             | 58.9       | 69.4                             | 68.8     | 62.2                     | 56.3                                 | 60.7                                 | 43.4                                            | 59.0                       | 82.7            | 40.9                | 41.1                |      |
| 11/15 11:00 | 57.9                    | 61.6                             | 58.8       | 69.3                             | 68.8     | 62.2                     | 56.4                                 | 60.6                                 | 43.0                                            | 59.0                       | 82.5            | 40.9                | 41.1                |      |
| 11/15 17:00 | 57.9                    | 61.7                             | 58.9       | 69.3                             | 69.0     | 62.2                     | 56.5                                 | 60.6                                 | 43.0                                            | 58.9                       | 82.9            | 40.8                | 41.0                |      |
| 11/15 23:00 | 57.7                    | 61.6                             | 58.8       | 69.3                             | 69.0     | 62.0                     | 56.2                                 | 60.4                                 | 42.9                                            | 58.7                       | 83.5            | 40.8                | 41.0                |      |
| 11/16 5:00  | 57.6                    | 61.5                             | 58.6       | 69.1                             | 69.0     | 61.9                     | 56.1                                 | 60.3                                 | 42.7                                            | 58.7                       | 80.4            | 40.8                | 41.0                |      |
| 11/16 11:00 | 57.4                    | 61.4                             | 58.6       | 68.8                             | 68.9     | 61.9                     | 56.1                                 | 60.3                                 | 42.4                                            | 58.6                       | 83.9            | 40.7                | 40.9                |      |
| 11/16 17:00 | 57.4                    | 61.4                             | 58.5       | 68.5                             | 68.7     | 61.9                     | 56.1                                 | 60.3                                 | 42.5                                            | 58.5                       | 84.1            | 40.7                | 40.9                |      |
| 11/16 23:00 | 57.3                    | 61.4                             | 58.4       | 68.4                             | 68.7     | 61.8                     | 55.8                                 | 60.2                                 | 42.6                                            | 58.3                       | 83.9            | 40.7                | 40.8                |      |
| 11/17 5:00  | 57.2                    | 61.4                             | 58.4       | 68.3                             | 68.7     | 61.8                     | 55.9                                 | 60.1                                 | 42.3                                            | 58.4                       | 84.6            | 40.6                | 40.8                |      |
| 11/17 11:00 | 57.2                    | 61.5                             | 58.5       | 68.0                             | 68.8     | 61.8                     | 55.8                                 | 60.1                                 | 42.3                                            | 58.3                       | 84.7            | 40.6                | 40.8                |      |
| 11/17 17:00 | 57.2                    | 61.4                             | 58.4       | 67.9                             | 68.6     | 61.7                     | 56.0                                 | 59.9                                 | 42.5                                            | 58.3                       | 84.7            | 40.6                | 40.7                |      |
| 11/17 23:00 | 57.0                    | 61.4                             | 58.2       | 67.8                             | 68.4     | 61.5                     | 55.8                                 | 59.7                                 | 42.4                                            | 58.1                       | 84.7            | 40.5                | 40.7                |      |
| 11/18 5:00  | 56.9                    | 61.3                             | 58.0       | 67.7                             | 68.2     | 61.3                     | 55.6                                 | 59.6                                 | 42.2                                            | 57.9                       | 85.1            | 40.5                | 40.7                |      |
| 11/18 11:00 | 56.8                    | 61.3                             | 58.0       | 67.7                             | 68.3     | 61.4                     | 55.6                                 | 59.6                                 | 42.1                                            | 57.9                       | 85.8            | 40.5                | 40.6                |      |