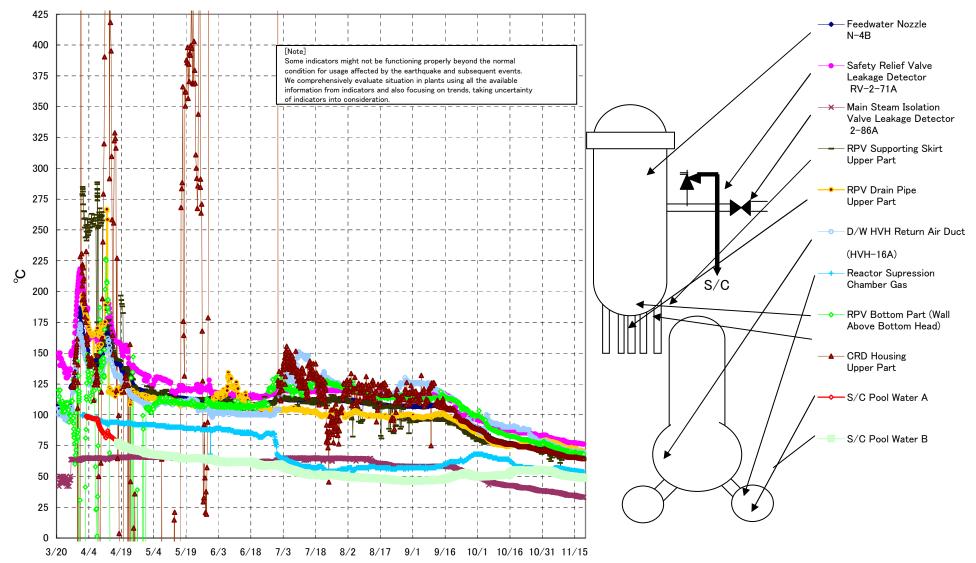

Fukushima Daiichi Nuclear Power Station Unit2 Parameters of Temperature (Typical Points)

## Fukushima Daiichi Nuclear Power Station Unit2 Parameters of Temperature

[Note] Some indicators might not be functioning properly beyond the normal condition for usage affected by the earthquake and subsequent events. We comprehensively evaluate situation in plants using all the available information from indicators and also focusing on trends, taking uncertainty of indicators into consideration.

| Date        | Safety Relief Valve<br>Leakage Detector<br>RV-2-71A | Main Steam<br>Isolation Valve<br>Leakage Detector<br>2-86A | Feedwater Nozzle<br>N-4B | CRD Housing<br>Upper Part | RPV Bottom Part (Wall<br>Above Bottom Head) | RPV Supporting Skirt<br>Upper Part | RPV Drain Pipe<br>Upper Part | D/W HVH Return<br>Air Duct<br>(HVH-16A) | RPV<br>Bellows Air | Reactor<br>Supression<br>Chamber Gas | S/C Pool<br>Water A | S/C Pool<br>Water B | note |
|-------------|-----------------------------------------------------|------------------------------------------------------------|--------------------------|---------------------------|---------------------------------------------|------------------------------------|------------------------------|-----------------------------------------|--------------------|--------------------------------------|---------------------|---------------------|------|
| 11/13 5:00  | 77.1                                                | 34.6                                                       | 66.1                     | 65.6                      | 68.4                                        | 65.6                               | 73.1                         | 70.3                                    | 66.3               | 55.0                                 | 50.0                | 50.0                |      |
| 11/13 11:00 | 77.0                                                | 34.6                                                       | 66.1                     | 65.5                      | 68.9                                        | 65.9                               | 73.5                         | 70.2                                    | 66.1               | 55.0                                 | 50.0                | 50.0                |      |
| 11/13 17:00 | 77.1                                                | 34.8                                                       | 66.1                     | 65.7                      | 69.1                                        | 66.2                               | 73.1                         | 70.3                                    | 65.8               | 54.9                                 | 49.9                | 49.9                |      |
| 11/13 23:00 | 77.1                                                | 34.8                                                       | 66.1                     | 65.6                      | 69.1                                        | 66.0                               | 73.1                         | 70.2                                    | 66.0               | 54.8                                 | 49.9                | 49.8                |      |
| 11/14 5:00  | 77.0                                                | 34.6                                                       | 66.1                     | 65.6                      | 69.1                                        | 68.8                               | 72.4                         | 70.2                                    | 64.7               | 54.7                                 | 49.8                | 49.7                |      |
| 11/14 11:00 | 77.1                                                | 34.7                                                       | 66.1                     | 65.6                      | 69.0                                        | 66.1                               | 72.4                         | 70.2                                    | 64.7               | 54.7                                 | 49.7                | 49.7                |      |
| 11/14 17:00 | 77.1                                                | 34.7                                                       | 66.2                     | 65.6                      | 69.1                                        | 65.4                               | 72.5                         | 70.2                                    | 65.6               | 54.6                                 | 49.7                | 49.6                |      |
| 11/14 23:00 | 77.2                                                | 34.6                                                       | 66.2                     | 65.7                      | 68.9                                        | 66.3                               | 72.5                         | 70.3                                    | 65.9               | 54.6                                 | 49.7                | 49.6                |      |
| 11/15 5:00  | 77.1                                                | 34.4                                                       | 66.2                     | 65.7                      | 69.9                                        | 65.7                               | 72.8                         | 70.2                                    | 66.2               | 54.6                                 | 49.6                | 49.6                |      |
| 11/15 11:00 | 77.1                                                | 34.3                                                       | 66.1                     | 65.6                      | 69.8                                        | 64.4                               | 72.9                         | 70.2                                    | 66.2               | 54.5                                 | 49.6                | 49.5                |      |
| 11/15 17:00 | 77.0                                                | 34.2                                                       | 66.1                     | 65.6                      | 69.2                                        | 69.3                               | 72.4                         | 70.1                                    | 60.6               | 54.5                                 | 49.5                | 49.5                |      |
| 11/15 23:00 | 77.0                                                | 34.1                                                       | 66.1                     | 65.7                      | 69.1                                        | 69.3                               | 72.1                         | 70.1                                    | 60.5               | 54.4                                 | 49.5                | 49.4                |      |
| 11/16 5:00  | 76.8                                                | 33.9                                                       | 65.9                     | 65.4                      | 68.8                                        | 64.9                               | 71.5                         | 70.0                                    | 55.9               | 54.4                                 | 49.4                | 49.4                |      |
| 11/16 11:00 | 76.7                                                | 33.8                                                       | 65.8                     | 65.3                      | 68.1                                        | 64.5                               | 71.5                         |                                         | 59.3               | 54.3                                 | 49.4                | 49.3                |      |
| 11/16 17:00 | 76.6                                                | 33.8                                                       | 65.8                     | 65.1                      | 68.7                                        | 65.5                               | 71.1                         | 69.8                                    | 58.3               | 54.3                                 | 49.4                | 49.3                |      |
| 11/16 23:00 | 76.7                                                | 33.6                                                       | 65.7                     | 65.1                      | 68.0                                        | 65.9                               | 71.2                         |                                         | 60.2               | 54.2                                 | 49.3                | 49.3                |      |
| 11/17 5:00  | 76.8                                                | 33.6                                                       | 65.6                     | 65.0                      | 68.7                                        | 63.5                               | 71.1                         | 69.8                                    | 60.2               | 54.2                                 | 49.3                | 49.2                |      |
| 11/17 11:00 | 76.7                                                | 33.5                                                       | 65.5                     | 64.9                      | 68.3                                        | 67.4                               | 71.2                         |                                         | 58.9               | 54.1                                 | 49.3                | 49.2                |      |
| 11/17 17:00 | 76.7                                                | 33.5                                                       | 65.5                     | 64.9                      | 68.8                                        | 67.1                               | 71.3                         | 69.7                                    | 58.1               | 54.1                                 | 49.2                | 49.1                |      |
| 11/17 23:00 | 76.5                                                | 33.4                                                       | 65.4                     | 64.8                      | 68.4                                        | 66.4                               | 70.7                         | 69.6                                    | 58.2               | 54.0                                 | 49.2                | 49.1                |      |
| 11/18 5:00  | 76.4                                                | 33.2                                                       | 65.2                     | 64.7                      | 68.4                                        | 64.5                               | 70.9                         | 69.4                                    | 57.3               | 53.9                                 | 49.1                | 49.0                |      |
| 11/18 11:00 | 76.3                                                | 33.1                                                       | 65.2                     | 64.6                      | 68.8                                        | 64.8                               | 70.5                         | 69.3                                    | 58.0               | 53.8                                 | 49.1                | 49.0                |      |
| 11/18 17:00 | 76.3                                                | 33.1                                                       | 65.3                     | 64.6                      | 68.1                                        | 64.6                               | 70.6                         | 69.4                                    | 58.6               | 53.8                                 | 49.1                | 49.0                |      |
| 11/18 23:00 | 76.3                                                | 33.2                                                       | 65.3                     | 64.7                      | 68.5                                        | 65.2                               | 70.4                         | 69.4                                    | 57.9               | 53.7                                 | 49.0                | 48.9                |      |
| 11/19 5:00  | 76.1                                                | 33.1                                                       | 65.3                     | 64.6                      | 67.9                                        | 64.1                               | 70.0                         | 69.5                                    | 54.2               | 53.7                                 | 49.0                | 48.9                |      |