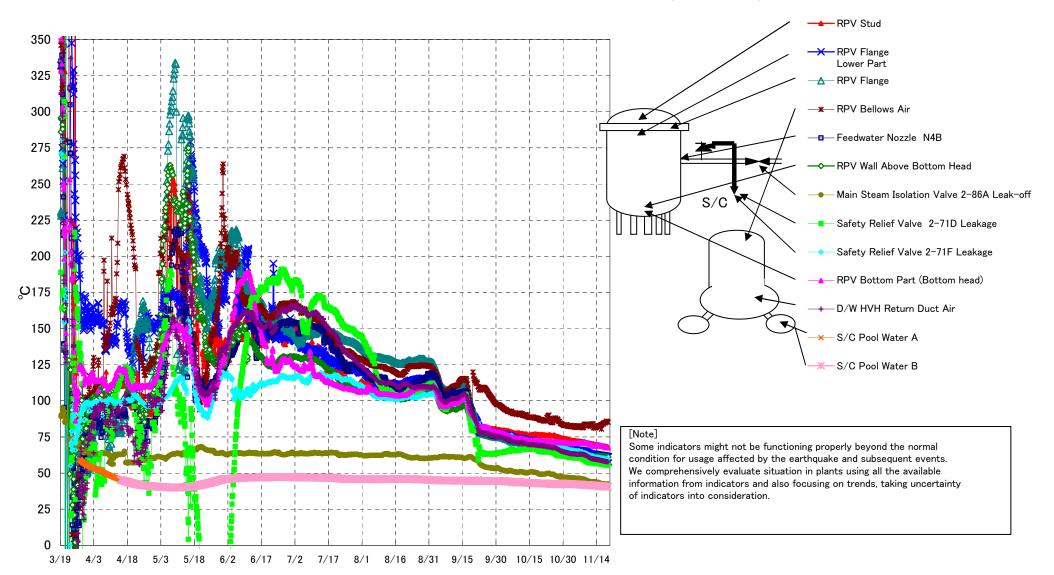

## Fukushima Daiichi Nuclear Power Station Unit3 Parameters of Temperature (Typical Points)

## Fukushima Daiichi Nuclear Power Station Unit3 Parameters of Temperature

## Note

Some indicators might not be functioning properly beyond the normal condition for usage affected by the earthquake and subsequent events. We comprehensively evaluate situation in plants using all the available information from indicators and also focusing on trends, taking uncertainty of indicators into consideration.

| Date        | Feedwater<br>Nozzle N4B | RPV Wall<br>Above Bottom<br>Head | RPV Flange | RPV Bottom Part<br>(Bottom head) | RPV Stud | RPV Flange<br>Lower Part | Safety Relief Valve<br>2-71D Leakage | Safety Relief Valve<br>2-71F Leakage | Main Steam<br>Isolation Valve<br>2-86A Leak-off | D/W HVH Return<br>Duct Air | RPV Bellows Air | S/C Pool<br>Water A | S/C Pool<br>Water B | note |
|-------------|-------------------------|----------------------------------|------------|----------------------------------|----------|--------------------------|--------------------------------------|--------------------------------------|-------------------------------------------------|----------------------------|-----------------|---------------------|---------------------|------|
| 11/13 5:00  | 58.8                    | 61.6                             | 59.5       | 68.7                             | 69.8     | 62.7                     | 56.5                                 | 60.9                                 | 43.7                                            | 59.6                       | 81.3            | 41.1                | 41.3                |      |
| 11/13 11:00 | 58.8                    | 61.6                             | 59.5       | 68.6                             | 69.7     | 62.8                     | 56.5                                 | 61.0                                 | 43.8                                            | 59.6                       | 81.2            | 41.1                | 41.3                |      |
| 11/13 17:00 | 58.7                    | 61.5                             | 59.5       | 68.6                             | 69.5     | 62.7                     | 56.9                                 | 61.0                                 | 44.0                                            | 59.6                       | 82.7            | 41.1                | 41.3                |      |
| 11/13 23:00 | 58.6                    | 61.3                             | 59.4       | 68.9                             | 69.4     | 62.5                     | 56.5                                 | 60.9                                 | 43.7                                            | 59.4                       | 81.5            | 41.1                | 41.3                |      |
| 11/14 5:00  | 58.4                    | 61.4                             | 59.2       | 69.0                             | 69.3     | 62.5                     | 56.4                                 | 60.9                                 | 43.5                                            | 59.4                       | 82.1            | 41.0                | 41.2                |      |
| 11/14 11:00 | 58.3                    | 61.4                             | 59.1       | 69.8                             | 69.1     | 62.5                     | 56.4                                 | 60.8                                 | 43.5                                            | 59.3                       | 82.4            | 41.0                | 41.2                |      |
| 11/14 17:00 | 58.3                    | 61.7                             | 59.1       | 69.7                             | 69.0     | 62.5                     | 56.7                                 | 60.9                                 | 43.5                                            | 59.3                       | 82.8            | 41.0                | 41.2                |      |
| 11/14 23:00 | 58.1                    | 61.6                             | 58.9       | 69.4                             | 68.8     | 62.3                     | 56.4                                 | 60.7                                 | 43.5                                            | 59.2                       | 82.0            | 40.9                | 41.1                |      |
| 11/15 5:00  | 58.0                    | 61.6                             | 58.9       | 69.4                             | 68.8     | 62.2                     | 56.3                                 | 60.7                                 | 43.4                                            | 59.0                       | 82.7            | 40.9                | 41.1                |      |
| 11/15 11:00 | 57.9                    | 61.6                             | 58.8       | 69.3                             | 68.8     | 62.2                     | 56.4                                 | 60.6                                 | 43.0                                            | 59.0                       | 82.5            | 40.9                | 41.1                |      |
| 11/15 17:00 | 57.9                    | 61.7                             | 58.9       | 69.3                             | 69.0     | 62.2                     | 56.5                                 | 60.6                                 | 43.0                                            | 58.9                       | 82.9            | 40.8                | 41.0                |      |
| 11/15 23:00 | 57.7                    | 61.6                             | 58.8       | 69.3                             | 69.0     | 62.0                     | 56.2                                 | 60.4                                 | 42.9                                            | 58.7                       | 83.5            | 40.8                | 41.0                |      |
| 11/16 5:00  | 57.6                    | 61.5                             | 58.6       | 69.1                             | 69.0     | 61.9                     | 56.1                                 | 60.3                                 | 42.7                                            | 58.7                       | 80.4            | 40.8                | 41.0                |      |
| 11/16 11:00 | 57.4                    | 61.4                             | 58.6       | 68.8                             | 68.9     | 61.9                     | 56.1                                 | 60.3                                 | 42.4                                            | 58.6                       | 83.9            | 40.7                | 40.9                |      |
| 11/16 17:00 | 57.4                    | 61.4                             | 58.5       | 68.5                             | 68.7     | 61.9                     | 56.1                                 | 60.3                                 | 42.5                                            | 58.5                       | 84.1            | 40.7                | 40.9                |      |
| 11/16 23:00 | 57.3                    | 61.4                             | 58.4       | 68.4                             | 68.7     | 61.8                     | 55.8                                 | 60.2                                 | 42.6                                            | 58.3                       | 83.9            | 40.7                | 40.8                |      |
| 11/17 5:00  | 57.2                    | 61.4                             | 58.4       | 68.3                             | 68.7     | 61.8                     | 55.9                                 | 60.1                                 | 42.3                                            | 58.4                       | 84.6            | 40.6                | 40.8                |      |
| 11/17 11:00 | 57.2                    | 61.5                             | 58.5       | 68.0                             | 68.8     | 61.8                     | 55.8                                 | 60.1                                 | 42.3                                            | 58.3                       | 84.7            | 40.6                | 40.8                |      |
| 11/17 17:00 | 57.2                    | 61.4                             | 58.4       | 67.9                             | 68.6     | 61.7                     | 56.0                                 | 59.9                                 | 42.5                                            | 58.3                       | 84.7            | 40.6                | 40.7                |      |
| 11/17 23:00 | 57.0                    | 61.4                             | 58.2       | 67.8                             | 68.4     | 61.5                     | 55.8                                 | 59.7                                 | 42.4                                            | 58.1                       | 84.7            | 40.5                | 40.7                |      |
| 11/18 5:00  | 56.9                    | 61.3                             | 58.0       | 67.7                             | 68.2     | 61.3                     | 55.6                                 | 59.6                                 | 42.2                                            | 57.9                       | 85.1            | 40.5                | 40.7                |      |
| 11/18 11:00 | 56.8                    | 61.3                             | 58.0       | 67.7                             | 68.3     | 61.4                     | 55.6                                 | 59.6                                 | 42.1                                            | 57.9                       | 85.8            | 40.5                | 40.6                |      |
| 11/18 17:00 | 56.9                    | 61.4                             | 58.0       | 67.6                             | 68.2     | 61.4                     | 55.8                                 | 59.9                                 | 42.3                                            | 57.9                       | 85.8            | 40.4                | 40.6                |      |
| 11/18 23:00 | 57.3                    | 61.3                             | 57.9       | 67.5                             | 68.1     | 61.2                     | 55.4                                 | 59.8                                 | 42.4                                            | 57.8                       | 85.4            | 40.4                | 40.6                |      |
| 11/19 5:00  | 57.7                    | 61.3                             | 57.8       | 67.4                             | 67.9     | 61.1                     | 55.4                                 | 59.7                                 | 42.4                                            | 57.7                       | 85.2            | 40.4                | 40.5                |      |