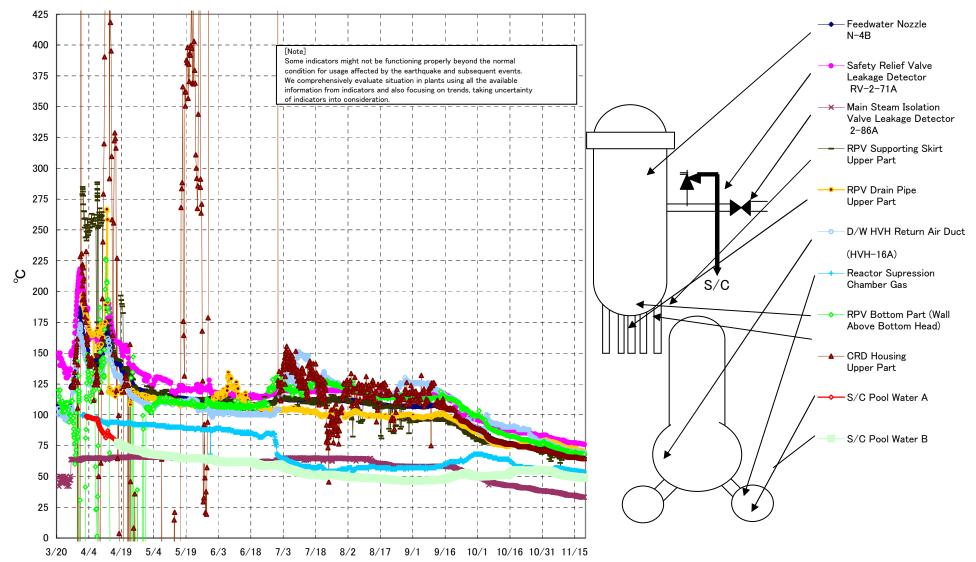

Fukushima Daiichi Nuclear Power Station Unit2 Parameters of Temperature (Typical Points)

## Fukushima Daiichi Nuclear Power Station Unit2 Parameters of Temperature

[Note] Some indicators might not be functioning properly beyond the normal condition for usage affected by the earthquake and subsequent events. We comprehensively evaluate situation in plants using all the available information from indicators and also focusing on trends, taking uncertainty of indicators into consideration.

| Date        | Safety Relief Valve<br>Leakage Detector<br>RV-2-71A | Main Steam<br>Isolation Valve<br>Leakage Detector<br>2-86A | Feedwater Nozzle<br>N−4B | CRD Housing<br>Upper Part | RPV Bottom Part (Wall<br>Above Bottom Head) | RPV Supporting Skirt<br>Upper Part | RPV Drain Pipe<br>Upper Part | D/W HVH Return<br>Air Duct<br>(HVH-16A) | RPV<br>Bellows Air | Reactor<br>Supression<br>Chamber Gas | S/C Pool<br>Water A | S/C Pool<br>Water B | note |
|-------------|-----------------------------------------------------|------------------------------------------------------------|--------------------------|---------------------------|---------------------------------------------|------------------------------------|------------------------------|-----------------------------------------|--------------------|--------------------------------------|---------------------|---------------------|------|
| 11/13 5:00  | 77.1                                                | 34.6                                                       | 66.1                     | 65.6                      | 68.4                                        | 65.6                               | 73.1                         | 70.3                                    | 66.3               | 55.0                                 | 50.0                | 50.0                |      |
| 11/13 11:00 | 77.0                                                | 34.6                                                       | 66.1                     | 65.5                      | 68.9                                        | 65.9                               | 73.5                         | 70.2                                    | 66.1               | 55.0                                 | 50.0                | 50.0                |      |
| 11/13 17:00 | 77.1                                                | 34.8                                                       | 66.1                     | 65.7                      | 69.1                                        | 66.2                               | 73.1                         | 70.3                                    | 65.8               | 54.9                                 | 49.9                | 49.9                |      |
| 11/13 23:00 | 77.1                                                | 34.8                                                       | 66.1                     | 65.6                      | 69.1                                        | 66.0                               | 73.1                         | 70.2                                    | 66.0               | 54.8                                 | 49.9                | 49.8                |      |
| 11/14 5:00  | 77.0                                                | 34.6                                                       | 66.1                     | 65.6                      | 69.1                                        | 68.8                               | 72.4                         | 70.2                                    | 64.7               | 54.7                                 | 49.8                | 49.7                |      |
| 11/14 11:00 | 77.1                                                | 34.7                                                       | 66.1                     | 65.6                      | 69.0                                        | 66.1                               | 72.4                         | 70.2                                    | 64.7               | 54.7                                 | 49.7                | 49.7                |      |
| 11/14 17:00 | 77.1                                                | 34.7                                                       | 66.2                     | 65.6                      | 69.1                                        | 65.4                               | 72.5                         | 70.2                                    | 65.6               | 54.6                                 | 49.7                | 49.6                |      |
| 11/14 23:00 | 77.2                                                | 34.6                                                       | 66.2                     | 65.7                      | 68.9                                        | 66.3                               | 72.5                         | 70.3                                    | 65.9               | 54.6                                 | 49.7                | 49.6                |      |
| 11/15 5:00  | 77.1                                                | 34.4                                                       | 66.2                     | 65.7                      | 69.9                                        | 65.7                               | 72.8                         | 70.2                                    | 66.2               | 54.6                                 | 49.6                | 49.6                |      |
| 11/15 11:00 | 77.1                                                | 34.3                                                       | 66.1                     | 65.6                      | 69.8                                        | 64.4                               | 72.9                         | 70.2                                    | 66.2               | 54.5                                 | 49.6                | 49.5                |      |
| 11/15 17:00 | 77.0                                                | 34.2                                                       | 66.1                     | 65.6                      | 69.2                                        | 69.3                               | 72.4                         | 70.1                                    | 60.6               | 54.5                                 | 49.5                | 49.5                |      |
| 11/15 23:00 | 77.0                                                | 34.1                                                       | 66.1                     | 65.7                      | 69.1                                        | 69.3                               | 72.1                         | 70.1                                    | 60.5               | 54.4                                 | 49.5                | 49.4                |      |
| 11/16 5:00  | 76.8                                                | 33.9                                                       | 65.9                     | 65.4                      | 68.8                                        | 64.9                               | 71.5                         | 70.0                                    | 55.9               | 54.4                                 | 49.4                | 49.4                |      |
| 11/16 11:00 | 76.7                                                | 33.8                                                       | 65.8                     | 65.3                      | 68.1                                        | 64.5                               | 71.5                         | 69.9                                    | 59.3               | 54.3                                 | 49.4                | 49.3                |      |
| 11/16 17:00 | 76.6                                                | 33.8                                                       | 65.8                     | 65.1                      | 68.7                                        | 65.5                               | 71.1                         | 69.8                                    | 58.3               | 54.3                                 | 49.4                | 49.3                |      |
| 11/16 23:00 | 76.7                                                | 33.6                                                       | 65.7                     | 65.1                      | 68.0                                        | 65.9                               | 71.2                         | 69.8                                    | 60.2               | 54.2                                 | 49.3                | 49.3                |      |
| 11/17 5:00  | 76.8                                                | 33.6                                                       | 65.6                     | 65.0                      | 68.7                                        | 63.5                               | 71.1                         | 69.8                                    | 60.2               | 54.2                                 | 49.3                | 49.2                |      |
| 11/17 11:00 | 76.7                                                | 33.5                                                       | 65.5                     | 64.9                      | 68.3                                        | 67.4                               | 71.2                         | 69.7                                    | 58.9               | 54.1                                 | 49.3                | 49.2                |      |
| 11/17 17:00 | 76.7                                                | 33.5                                                       | 65.5                     | 64.9                      | 68.8                                        | 67.1                               | 71.3                         | 69.7                                    | 58.1               | 54.1                                 | 49.2                | 49.1                |      |
| 11/17 23:00 | 76.5                                                | 33.4                                                       | 65.4                     | 64.8                      | 68.4                                        | 66.4                               | 70.7                         | 69.6                                    | 58.2               | 54.0                                 | 49.2                | 49.1                |      |
| 11/18 5:00  | 76.4                                                | 33.2                                                       | 65.2                     | 64.7                      | 68.4                                        | 64.5                               | 70.9                         | 69.4                                    | 57.3               | 53.9                                 | 49.1                | 49.0                |      |
| 11/18 11:00 | 76.3                                                | 33.1                                                       | 65.2                     | 64.6                      | 68.8                                        | 64.8                               | 70.5                         | 69.3                                    | 58.0               | 53.8                                 | 49.1                | 49.0                |      |
| 11/18 17:00 | 76.3                                                | 33.1                                                       | 65.3                     | 64.6                      | 68.1                                        | 64.6                               | 70.6                         | 69.4                                    | 58.6               | 53.8                                 | 49.1                | 49.0                |      |
| 11/18 23:00 | 76.3                                                | 33.2                                                       | 65.3                     | 64.7                      | 68.5                                        | 65.2                               | 70.4                         | 69.4                                    | 57.9               | 53.7                                 | 49.0                | 48.9                |      |
| 11/19 5:00  | 76.1                                                | 33.1                                                       | 65.3                     | 64.6                      | 67.9                                        | 64.1                               | 70.0                         | 69.5                                    | 54.2               | 53.7                                 | 49.0                | 48.9                |      |
| 11/19 11:00 | 75.9                                                | 33.1                                                       | 65.1                     | 64.5                      | 68.0                                        | 67.7                               | 70.3                         | 69.3                                    | 54.9               | 53.6                                 | 48.9                | 48.9                |      |