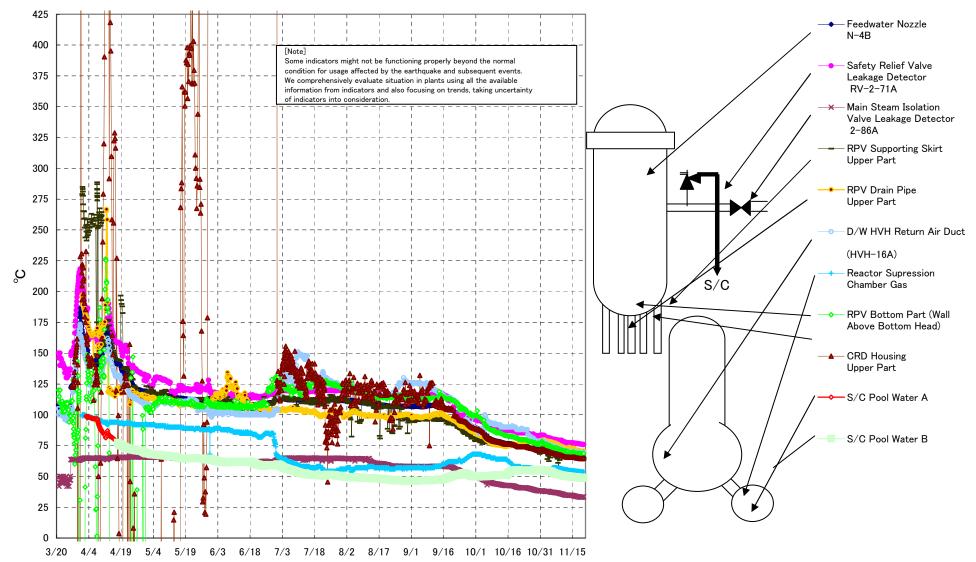

Fukushima Daiichi Nuclear Power Station Unit2 Parameters of Temperature (Typical Points)

## Fukushima Daiichi Nuclear Power Station Unit2 Parameters of Temperature

[Note] Some indicators might not be functioning properly beyond the normal condition for usage affected by the earthquake and subsequent events. We comprehensively evaluate situation in plants using all the available information from indicators and also focusing on trends, taking uncertainty of indicators into consideration.

| Date        | Safety Relief Valve<br>Leakage Detector<br>RV-2-71A | Main Steam<br>Isolation Valve<br>Leakage Detector<br>2-86A | Feedwater Nozzle<br>N−4B | CRD Housing<br>Upper Part | RPV Bottom Part (Wall<br>Above Bottom Head) | RPV Supporting Skirt<br>Upper Part | RPV Drain Pipe<br>Upper Part | D/W HVH Return<br>Air Duct<br>(HVH-16A) | RPV<br>Bellows Air | Reactor<br>Supression<br>Chamber Gas | S/C Pool<br>Water A | S/C Pool<br>Water B | note |
|-------------|-----------------------------------------------------|------------------------------------------------------------|--------------------------|---------------------------|---------------------------------------------|------------------------------------|------------------------------|-----------------------------------------|--------------------|--------------------------------------|---------------------|---------------------|------|
| 11/14 5:00  | 77.0                                                | 34.6                                                       | 66.1                     | 65.6                      | 69.1                                        | 68.8                               | 72.4                         | 70.2                                    | 64.7               | 54.7                                 | 49.8                | 49.7                |      |
| 11/14 11:00 | 77.1                                                | 34.7                                                       | 66.1                     | 65.6                      | 69.0                                        | 66.1                               | 72.4                         | 70.2                                    | 64.7               | 54.7                                 | 49.7                | 49.7                |      |
| 11/14 17:00 | 77.1                                                | 34.7                                                       | 66.2                     | 65.6                      | 69.1                                        | 65.4                               | 72.5                         | 70.2                                    | 65.6               | 54.6                                 | 49.7                | 49.6                |      |
| 11/14 23:00 | 77.2                                                | 34.6                                                       | 66.2                     | 65.7                      | 68.9                                        | 66.3                               | 72.5                         | 70.3                                    | 65.9               | 54.6                                 | 49.7                | 49.6                |      |
| 11/15 5:00  | 77.1                                                | 34.4                                                       | 66.2                     | 65.7                      | 69.9                                        | 65.7                               | 72.8                         | 70.2                                    | 66.2               | 54.6                                 | 49.6                | 49.6                |      |
| 11/15 11:00 | 77.1                                                | 34.3                                                       | 66.1                     | 65.6                      | 69.8                                        | 64.4                               | 72.9                         |                                         | 66.2               | 54.5                                 | 49.6                | 49.5                |      |
| 11/15 17:00 | 77.0                                                | 34.2                                                       | 66.1                     | 65.6                      | 69.2                                        | 69.3                               | 72.4                         | 70.1                                    | 60.6               | 54.5                                 | 49.5                | 49.5                |      |
| 11/15 23:00 | 77.0                                                | 34.1                                                       | 66.1                     | 65.7                      | 69.1                                        | 69.3                               | 72.1                         | 70.1                                    | 60.5               | 54.4                                 | 49.5                | 49.4                |      |
| 11/16 5:00  | 76.8                                                | 33.9                                                       | 65.9                     | 65.4                      | 68.8                                        | 64.9                               | 71.5                         | 70.0                                    | 55.9               | 54.4                                 | 49.4                | 49.4                |      |
| 11/16 11:00 | 76.7                                                | 33.8                                                       | 65.8                     | 65.3                      | 68.1                                        | 64.5                               | 71.5                         | 69.9                                    | 59.3               | 54.3                                 | 49.4                | 49.3                |      |
| 11/16 17:00 | 76.6                                                | 33.8                                                       | 65.8                     | 65.1                      | 68.7                                        | 65.5                               | 71.1                         | 69.8                                    | 58.3               | 54.3                                 | 49.4                | 49.3                |      |
| 11/16 23:00 | 76.7                                                | 33.6                                                       | 65.7                     | 65.1                      | 68.0                                        | 65.9                               | 71.2                         | 69.8                                    | 60.2               | 54.2                                 | 49.3                | 49.3                |      |
| 11/17 5:00  | 76.8                                                | 33.6                                                       | 65.6                     | 65.0                      | 68.7                                        | 63.5                               | 71.1                         | 69.8                                    | 60.2               | 54.2                                 | 49.3                | 49.2                |      |
| 11/17 11:00 | 76.7                                                | 33.5                                                       | 65.5                     | 64.9                      | 68.3                                        | 67.4                               | 71.2                         | 69.7                                    | 58.9               | 54.1                                 | 49.3                | 49.2                |      |
| 11/17 17:00 | 76.7                                                | 33.5                                                       | 65.5                     | 64.9                      | 68.8                                        | 67.1                               | 71.3                         | 69.7                                    | 58.1               | 54.1                                 | 49.2                | 49.1                |      |
| 11/17 23:00 | 76.5                                                | 33.4                                                       | 65.4                     | 64.8                      | 68.4                                        | 66.4                               | 70.7                         | 69.6                                    | 58.2               | 54.0                                 | 49.2                | 49.1                |      |
| 11/18 5:00  | 76.4                                                | 33.2                                                       | 65.2                     | 64.7                      | 68.4                                        | 64.5                               | 70.9                         |                                         | 57.3               | 53.9                                 | 49.1                | 49.0                |      |
| 11/18 11:00 | 76.3                                                | 33.1                                                       | 65.2                     | 64.6                      | 68.8                                        | 64.8                               | 70.5                         | 69.3                                    | 58.0               | 53.8                                 | 49.1                | 49.0                |      |
| 11/18 17:00 | 76.3                                                | 33.1                                                       | 65.3                     | 64.6                      | 68.1                                        | 64.6                               | 70.6                         | 69.4                                    | 58.6               | 53.8                                 | 49.1                | 49.0                |      |
| 11/18 23:00 | 76.3                                                | 33.2                                                       | 65.3                     | 64.7                      | 68.5                                        | 65.2                               | 70.4                         | 69.4                                    | 57.9               | 53.7                                 | 49.0                | 48.9                |      |
| 11/19 5:00  | 76.1                                                | 33.1                                                       | 65.3                     | 64.6                      | 67.9                                        | 64.1                               | 70.0                         |                                         | 54.2               | 53.7                                 | 49.0                | 48.9                |      |
| 11/19 11:00 | 75.9                                                | 33.1                                                       | 65.1                     | 64.5                      | 68.0                                        | 67.7                               | 70.3                         | 69.3                                    | 54.9               | 53.6                                 | 48.9                | 48.9                |      |
| 11/19 17:00 | 75.9                                                | 33.3                                                       | 65.2                     | 64.6                      | 68.4                                        | 65.2                               | 70.3                         | 69.2                                    | 55.2               | 53.6                                 | 48.9                | 48.8                |      |
| 11/19 23:00 | 75.8                                                | 33.4                                                       | 65.2                     | 64.6                      | 68.4                                        | 63.9                               | 70.3                         | 69.2                                    | 55.0               | 53.6                                 | 48.9                | 48.8                |      |
| 11/20 5:00  | 75.9                                                | 33.5                                                       | 65.3                     | 64.9                      | 68.6                                        | 64.6                               | 70.5                         | 69.4                                    | 54.2               | 53.6                                 | 48.8                | 48.7                |      |