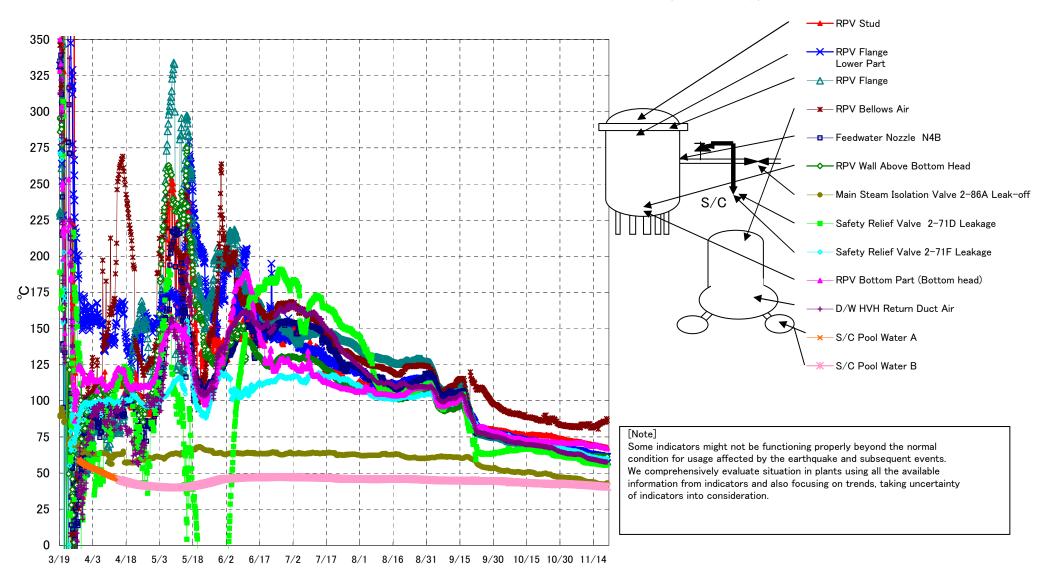

## Fukushima Daiichi Nuclear Power Station Unit3 Parameters of Temperature (Typical Points)

## Note

Some indicators might not be functioning properly beyond the normal condition for usage affected by the earthquake and subsequent events. We comprehensively evaluate situation in plants using all the available information from indicators and also focusing on trends, taking uncertainty of indicators into consideration.