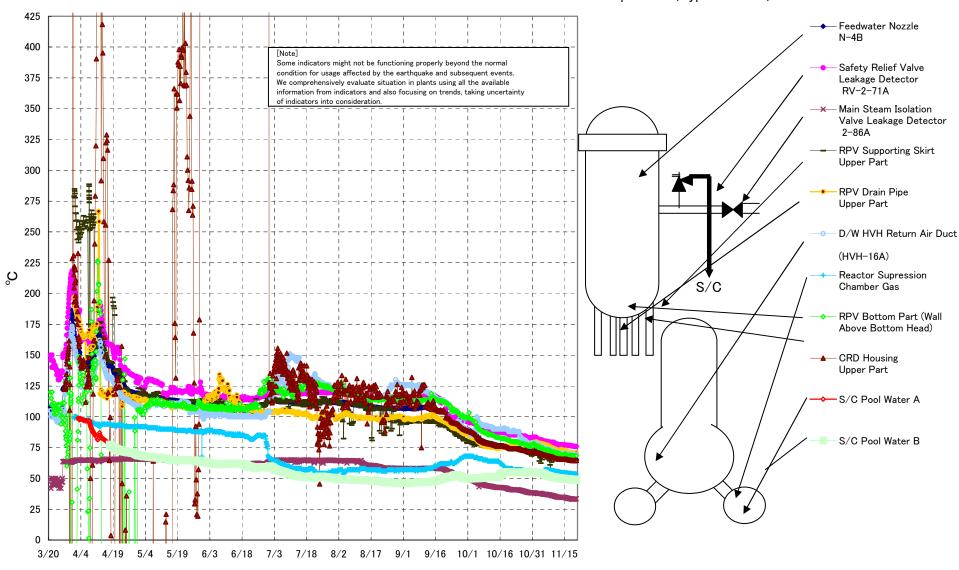

## Fukushima Daiichi Nuclear Power Station Unit2 Parameters of Temperature (Typical Points)

## Fukushima Daiichi Nuclear Power Station Unit2 Parameters of Temperature

[Note]
Some indicators might not be functioning properly beyond the normal condition for usage affected by the earthquake and subsequent events.
We comprehensively evaluate situation in plants using all the available information from indicators and also focusing on trends, taking uncertainty of indicators into consideration.

| Date        | Safety Relief Valve<br>Leakage Detector<br>RV-2-71A | Main Steam<br>Isolation Valve<br>Leakage Detector<br>2-86A | Feedwater Nozzle<br>N-4B | CRD Housing<br>Upper Part | RPV Bottom Part (Wall<br>Above Bottom Head) | RPV Supporting Skirt<br>Upper Part | RPV Drain Pipe<br>Upper Part | D/W HVH Return<br>Air Duct<br>(HVH-16A) | RPV<br>Bellows Air | Reactor<br>Supression<br>Chamber Gas | S/C Pool<br>Water A | S/C Pool<br>Water B | note |
|-------------|-----------------------------------------------------|------------------------------------------------------------|--------------------------|---------------------------|---------------------------------------------|------------------------------------|------------------------------|-----------------------------------------|--------------------|--------------------------------------|---------------------|---------------------|------|
| 11/14 5:00  | 77.0                                                | 34.6                                                       | 66.1                     | 65.6                      | 69.1                                        | 68.8                               | 72.4                         | 70.2                                    | 64.7               | 54.7                                 | 49.8                | 49.7                |      |
| 11/14 11:00 | 77.1                                                | 34.7                                                       | 66.1                     | 65.6                      | 69.0                                        | 66.1                               | 72.4                         | 70.2                                    | 64.7               | 54.7                                 | 49.7                | 49.7                |      |
| 11/14 17:00 | 77.1                                                | 34.7                                                       | 66.2                     | 65.6                      | 69.1                                        | 65.4                               | 72.5                         | 70.2                                    | 65.6               | 54.6                                 | 49.7                | 49.6                |      |
| 11/14 23:00 | 77.2                                                | 34.6                                                       | 66.2                     | 65.7                      | 68.9                                        | 66.3                               | 72.5                         | 70.3                                    | 65.9               | 54.6                                 | 49.7                | 49.6                |      |
| 11/15 5:00  | 77.1                                                | 34.4                                                       |                          | 65.7                      | 69.9                                        | 65.7                               | 72.8                         | 70.2                                    | 66.2               | 54.6                                 |                     | 49.6                |      |
| 11/15 11:00 | 77.1                                                | 34.3                                                       | 66.1                     | 65.6                      | 69.8                                        | 64.4                               | 72.9                         | 70.2                                    | 66.2               | 54.5                                 | 49.6                | 49.5                |      |
| 11/15 17:00 | 77.0                                                | 34.2                                                       | 66.1                     | 65.6                      | 69.2                                        | 69.3                               | 72.4                         | 70.1                                    | 60.6               | 54.5                                 | 49.5                | 49.5                |      |
| 11/15 23:00 | 77.0                                                | 34.1                                                       | 66.1                     | 65.7                      | 69.1                                        | 69.3                               | 72.1                         | 70.1                                    | 60.5               | 54.4                                 | 49.5                | 49.4                |      |
| 11/16 5:00  | 76.8                                                | 33.9                                                       | 65.9                     | 65.4                      | 68.8                                        | 64.9                               | 71.5                         | 70.0                                    | 55.9               | 54.4                                 | 49.4                | 49.4                |      |
| 11/16 11:00 | 76.7                                                | 33.8                                                       | 65.8                     | 65.3                      | 68.1                                        | 64.5                               | 71.5                         | 69.9                                    | 59.3               | 54.3                                 | 49.4                | 49.3                |      |
| 11/16 17:00 | 76.6                                                | 33.8                                                       | 65.8                     | 65.1                      | 68.7                                        | 65.5                               | 71.1                         | 69.8                                    | 58.3               | 54.3                                 | 49.4                | 49.3                |      |
| 11/16 23:00 | 76.7                                                | 33.6                                                       | 65.7                     | 65.1                      | 68.0                                        | 65.9                               | 71.2                         | 69.8                                    | 60.2               | 54.2                                 | 49.3                | 49.3                |      |
| 11/17 5:00  | 76.8                                                | 33.6                                                       | 65.6                     | 65.0                      | 68.7                                        | 63.5                               | 71.1                         | 69.8                                    | 60.2               | 54.2                                 | 49.3                | 49.2                |      |
| 11/17 11:00 | 76.7                                                | 33.5                                                       | 65.5                     | 64.9                      | 68.3                                        | 67.4                               | 71.2                         | 69.7                                    | 58.9               | 54.1                                 | 49.3                | 49.2                |      |
| 11/17 17:00 | 76.7                                                | 33.5                                                       | 65.5                     | 64.9                      | 68.8                                        | 67.1                               | 71.3                         | 69.7                                    | 58.1               | 54.1                                 | 49.2                | 49.1                |      |
| 11/17 23:00 | 76.5                                                | 33.4                                                       | 65.4                     | 64.8                      | 68.4                                        | 66.4                               | 70.7                         | 69.6                                    | 58.2               | 54.0                                 | 49.2                | 49.1                |      |
| 11/18 5:00  | 76.4                                                | 33.2                                                       | 65.2                     | 64.7                      | 68.4                                        | 64.5                               | 70.9                         | 69.4                                    | 57.3               | 53.9                                 | 49.1                | 49.0                |      |
| 11/18 11:00 | 76.3                                                | 33.1                                                       | 65.2                     | 64.6                      | 68.8                                        | 64.8                               | 70.5                         | 69.3                                    | 58.0               | 53.8                                 | 49.1                | 49.0                |      |
| 11/18 17:00 | 76.3                                                | 33.1                                                       | 65.3                     | 64.6                      | 68.1                                        | 64.6                               | 70.6                         | 69.4                                    | 58.6               | 53.8                                 | 49.1                | 49.0                |      |
| 11/18 23:00 | 76.3                                                | 33.2                                                       | 65.3                     | 64.7                      | 68.5                                        | 65.2                               | 70.4                         | 69.4                                    | 57.9               | 53.7                                 | 49.0                | 48.9                |      |
| 11/19 5:00  | 76.1                                                | 33.1                                                       | 65.3                     | 64.6                      | 67.9                                        | 64.1                               | 70.0                         | 69.5                                    | 54.2               | 53.7                                 | 49.0                | 48.9                |      |
| 11/19 11:00 | 75.9                                                | 33.1                                                       | 65.1                     | 64.5                      | 68.0                                        | 67.7                               | 70.3                         | 69.3                                    | 54.9               | 53.6                                 | 48.9                | 48.9                |      |
| 11/19 17:00 | 75.9                                                | 33.3                                                       | 65.2                     | 64.6                      | 68.4                                        | 65.2                               | 70.3                         | 69.2                                    | 55.2               | 53.6                                 | 48.9                | 48.8                |      |
| 11/19 23:00 | 75.8                                                | 33.4                                                       |                          | 64.6                      | 68.4                                        | 63.9                               | 70.3                         | 69.2                                    | 55.0               | 53.6                                 | 48.9                | 48.8                |      |
| 11/20 5:00  | 75.9                                                | 33.5                                                       | 65.3                     | 64.9                      | 68.6                                        | 64.6                               | 70.5                         | 69.4                                    | 54.2               | 53.6                                 | 48.8                | 48.7                |      |
| 11/20 11:00 | 75.9                                                | 33.5                                                       | 65.3                     | 64.6                      | 68.4                                        | 65.0                               | 70.8                         | 69.4                                    | 54.8               | 53.5                                 | 48.8                | 48.7                |      |