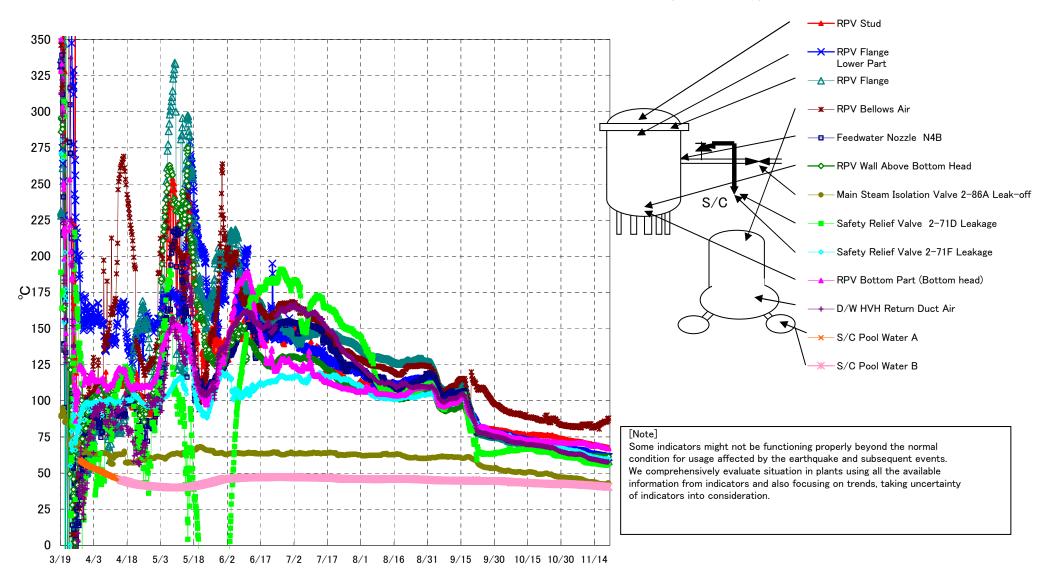

## Note

Some indicators might not be functioning properly beyond the normal condition for usage affected by the earthquake and subsequent events. We comprehensively evaluate situation in plants using all the available information from indicators and also focusing on trends, taking uncertainty of indicators into consideration.