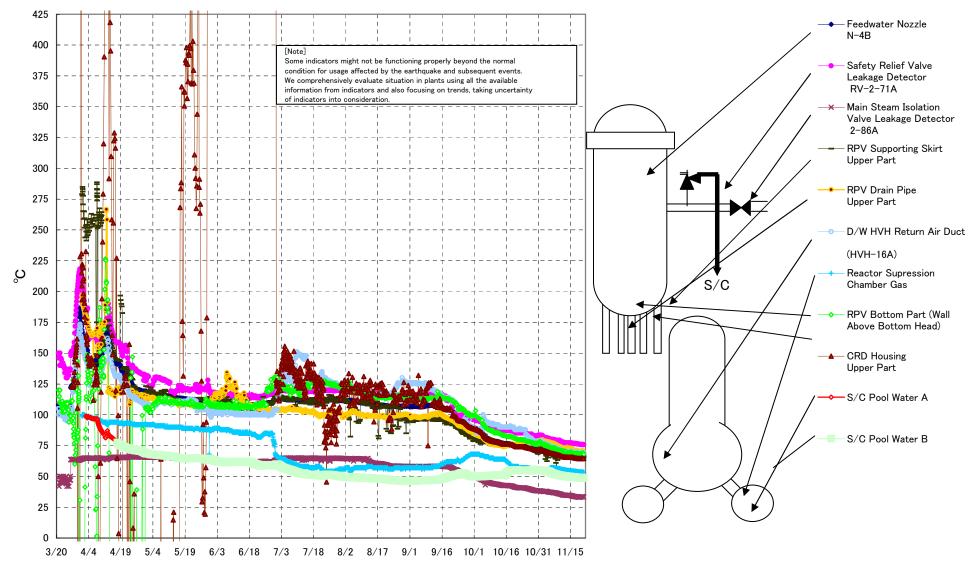

Fukushima Daiichi Nuclear Power Station Unit2 Parameters of Temperature (Typical Points)

## Fukushima Daiichi Nuclear Power Station Unit2 Parameters of Temperature

[Note] Some indicators might not be functioning properly beyond the normal condition for usage affected by the earthquake and subsequent events. We comprehensively evaluate situation in plants using all the available information from indicators and also focusing on trends, taking uncertainty of indicators into consideration.

| Date        | Safety Relief Valve<br>Leakage Detector<br>RV-2-71A | Main Steam<br>Isolation Valve<br>Leakage Detector<br>2–86A | Feedwater Nozzle<br>N-4B | CRD Housing<br>Upper Part | RPV Bottom Part (Wall<br>Above Bottom Head) | RPV Supporting Skirt<br>Upper Part | RPV Drain Pipe<br>Upper Part | D/W HVH Return<br>Air Duct<br>(HVH-16A) | RPV<br>Bellows Air | Reactor<br>Supression<br>Chamber Gas | S/C Pool<br>Water A | S/C Pool<br>Water B | note |
|-------------|-----------------------------------------------------|------------------------------------------------------------|--------------------------|---------------------------|---------------------------------------------|------------------------------------|------------------------------|-----------------------------------------|--------------------|--------------------------------------|---------------------|---------------------|------|
| 11/15 5:00  | 77.1                                                | 34.4                                                       | 66.2                     | 65.7                      | 69.9                                        | 65.7                               | 72.8                         | 70.2                                    | 66.2               | 54.6                                 | 49.6                | 49.6                |      |
| 11/15 11:00 | 77.1                                                | 34.3                                                       | 66.1                     | 65.6                      | 69.8                                        | 64.4                               | 72.9                         | 70.2                                    | 66.2               | 54.5                                 | 49.6                | 49.5                |      |
| 11/15 17:00 | 77.0                                                | 34.2                                                       | 66.1                     | 65.6                      | 69.2                                        | 69.3                               | 72.4                         | 70.1                                    | 60.6               | 54.5                                 | 49.5                | 49.5                |      |
| 11/15 23:00 | 77.0                                                | 34.1                                                       | 66.1                     | 65.7                      | 69.1                                        | 69.3                               | 72.1                         | 70.1                                    | 60.5               | 54.4                                 | 49.5                | 49.4                |      |
| 11/16 5:00  | 76.8                                                | 33.9                                                       | 65.9                     | 65.4                      | 68.8                                        | 64.9                               | 71.5                         | 70.0                                    | 55.9               | 54.4                                 | 49.4                | 49.4                |      |
| 11/16 11:00 | 76.7                                                | 33.8                                                       | 65.8                     | 65.3                      | 68.1                                        | 64.5                               | 71.5                         | 69.9                                    | 59.3               | 54.3                                 | 49.4                | 49.3                |      |
| 11/16 17:00 | 76.6                                                | 33.8                                                       | 65.8                     | 65.1                      | 68.7                                        | 65.5                               | 71.1                         | 69.8                                    | 58.3               | 54.3                                 | 49.4                | 49.3                |      |
| 11/16 23:00 | 76.7                                                | 33.6                                                       | 65.7                     | 65.1                      | 68.0                                        | 65.9                               | 71.2                         | 69.8                                    | 60.2               | 54.2                                 | 49.3                | 49.3                |      |
| 11/17 5:00  | 76.8                                                | 33.6                                                       | 65.6                     | 65.0                      | 68.7                                        | 63.5                               | 71.1                         | 69.8                                    | 60.2               | 54.2                                 | 49.3                | 49.2                |      |
| 11/17 11:00 | 76.7                                                | 33.5                                                       | 65.5                     | 64.9                      | 68.3                                        | 67.4                               | 71.2                         | 69.7                                    | 58.9               | 54.1                                 | 49.3                | 49.2                |      |
| 11/17 17:00 | 76.7                                                | 33.5                                                       | 65.5                     | 64.9                      | 68.8                                        | 67.1                               | 71.3                         | 69.7                                    | 58.1               | 54.1                                 | 49.2                | 49.1                |      |
| 11/17 23:00 | 76.5                                                | 33.4                                                       | 65.4                     | 64.8                      | 68.4                                        | 66.4                               | 70.7                         | 69.6                                    | 58.2               | 54.0                                 | 49.2                | 49.1                |      |
| 11/18 5:00  | 76.4                                                | 33.2                                                       | 65.2                     | 64.7                      | 68.4                                        | 64.5                               | 70.9                         | 69.4                                    | 57.3               | 53.9                                 | 49.1                | 49.0                |      |
| 11/18 11:00 | 76.3                                                | 33.1                                                       | 65.2                     | 64.6                      | 68.8                                        | 64.8                               | 70.5                         | 69.3                                    | 58.0               | 53.8                                 | 49.1                | 49.0                |      |
| 11/18 17:00 | 76.3                                                | 33.1                                                       | 65.3                     | 64.6                      | 68.1                                        | 64.6                               | 70.6                         | 69.4                                    | 58.6               | 53.8                                 | 49.1                | 49.0                |      |
| 11/18 23:00 | 76.3                                                | 33.2                                                       | 65.3                     | 64.7                      | 68.5                                        | 65.2                               | 70.4                         | 69.4                                    | 57.9               | 53.7                                 | 49.0                | 48.9                |      |
| 11/19 5:00  | 76.1                                                | 33.1                                                       | 65.3                     | 64.6                      | 67.9                                        | 64.1                               | 70.0                         | 69.5                                    | 54.2               | 53.7                                 | 49.0                | 48.9                |      |
| 11/19 11:00 | 75.9                                                | 33.1                                                       | 65.1                     | 64.5                      | 68.0                                        | 67.7                               | 70.3                         | 69.3                                    | 54.9               | 53.6                                 | 48.9                | 48.9                |      |
| 11/19 17:00 | 75.9                                                | 33.3                                                       | 65.2                     | 64.6                      | 68.4                                        | 65.2                               | 70.3                         | 69.2                                    | 55.2               | 53.6                                 | 48.9                | 48.8                |      |
| 11/19 23:00 | 75.8                                                | 33.4                                                       | 65.2                     | 64.6                      | 68.4                                        | 63.9                               | 70.3                         | 69.2                                    | 55.0               | 53.6                                 | 48.9                | 48.8                |      |
| 11/20 5:00  | 75.9                                                | 33.5                                                       | 65.3                     | 64.9                      | 68.6                                        | 64.6                               | 70.5                         | 69.4                                    | 54.2               | 53.6                                 | 48.8                | 48.7                |      |
| 11/20 11:00 | 75.9                                                | 33.5                                                       | 65.3                     | 64.6                      | 68.4                                        | 65.0                               | 70.8                         | 69.4                                    | 54.8               | 53.5                                 | 48.8                | 48.7                |      |
| 11/20 17:00 | 75.9                                                | 33.6                                                       | 65.4                     | 64.7                      | 69.0                                        | 65.4                               | 70.8                         | 69.4                                    | 55.5               | 53.5                                 | 48.7                | 48.6                |      |
| 11/20 23:00 | 75.8                                                | 33.4                                                       | 65.3                     | 64.5                      | 69.0                                        | 64.2                               | 70.4                         | 69.4                                    | 54.7               | 53.5                                 | 48.7                | 48.6                |      |
| 11/21 5:00  | 75.7                                                | 33.2                                                       | 65.1                     | 64.5                      | 67.8                                        | 66.3                               | 69.8                         | 69.3                                    | 55.2               | 53.4                                 | 48.6                | 48.6                |      |