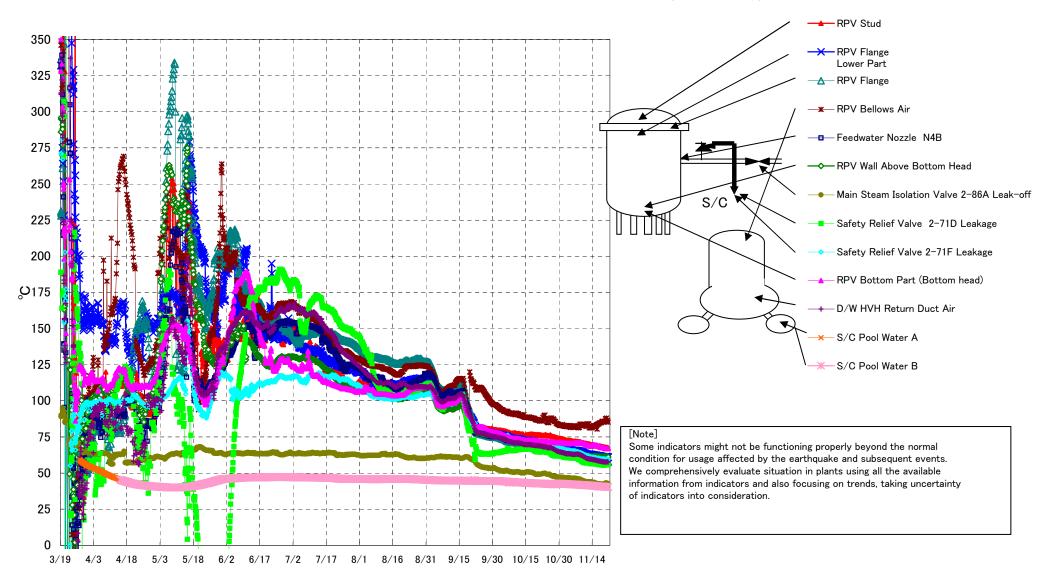

## Fukushima Daiichi Nuclear Power Station Unit3 Parameters of Temperature (Typical Points)

## Note

Some indicators might not be functioning properly beyond the normal condition for usage affected by the earthquake and subsequent events. We comprehensively evaluate situation in plants using all the available information from indicators and also focusing on trends, taking uncertainty of indicators into consideration.