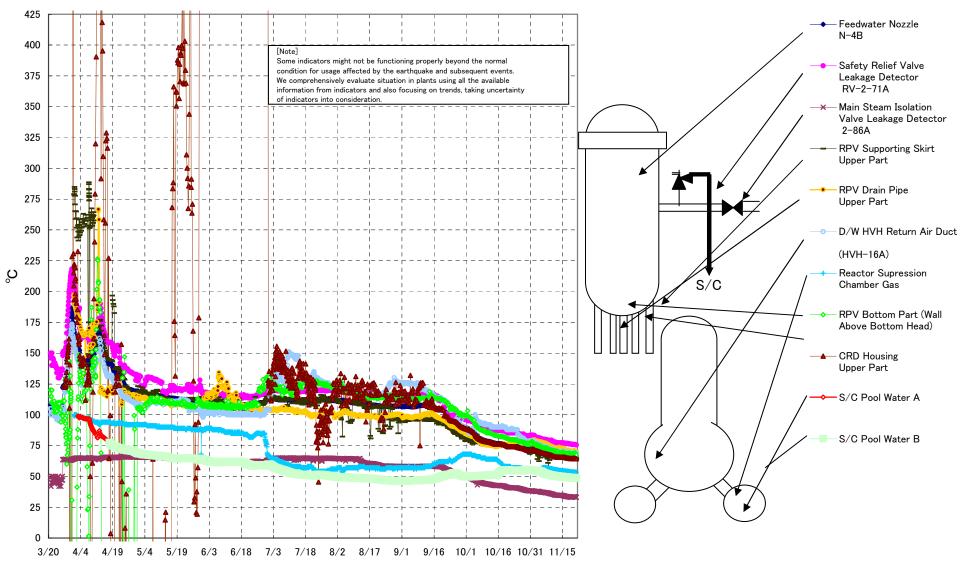

## Fukushima Daiichi Nuclear Power Station Unit2 Parameters of Temperature (Typical Points)

## Fukushima Daiichi Nuclear Power Station Unit2 Parameters of Temperature

[Note]
Some indicators might not be functioning properly beyond the normal condition for usage affected by the earthquake and subsequent events.
We comprehensively evaluate situation in plants using all the available information from indicators and also focusing on trends, taking uncertainty of indicators into consideration.

| Date        | Safety Relief Valve<br>Leakage Detector<br>RV-2-71A | Main Steam<br>Isolation Valve<br>Leakage Detector<br>2-86A | Feedwater Nozzle<br>N-4B | CRD Housing<br>Upper Part | RPV Bottom Part (Wall<br>Above Bottom Head) | RPV Supporting Skirt<br>Upper Part | RPV Drain Pipe<br>Upper Part | D/W HVH Return<br>Air Duct<br>(HVH-16A) | RPV<br>Bellows Air | Reactor<br>Supression<br>Chamber Gas | S/C Pool<br>Water A | S/C Pool<br>Water B | note |
|-------------|-----------------------------------------------------|------------------------------------------------------------|--------------------------|---------------------------|---------------------------------------------|------------------------------------|------------------------------|-----------------------------------------|--------------------|--------------------------------------|---------------------|---------------------|------|
| 11/15 5:00  | 77.1                                                | 34.4                                                       | 66.2                     | 65.7                      | 69.9                                        | 65.7                               | 72.8                         | 70.2                                    | 66.2               | 54.6                                 | 49.6                | 49.6                |      |
| 11/15 11:00 | 77.1                                                | 34.3                                                       | 66.1                     | 65.6                      | 69.8                                        | 64.4                               | 72.9                         | 70.2                                    | 66.2               | 54.5                                 | 49.6                | 49.5                |      |
| 11/15 17:00 | 77.0                                                | 34.2                                                       | 66.1                     | 65.6                      | 69.2                                        | 69.3                               | 72.4                         | 70.1                                    | 60.6               | 54.5                                 | 49.5                | 49.5                |      |
| 11/15 23:00 | 77.0                                                | 34.1                                                       | 66.1                     | 65.7                      | 69.1                                        | 69.3                               | 72.1                         | 70.1                                    | 60.5               | 54.4                                 | 49.5                | 49.4                |      |
| 11/16 5:00  | 76.8                                                | 33.9                                                       | 65.9                     | 65.4                      | 68.8                                        | 64.9                               | 71.5                         | 70.0                                    | 55.9               | 54.4                                 | 49.4                | 49.4                |      |
| 11/16 11:00 | 76.7                                                | 33.8                                                       | 65.8                     | 65.3                      | 68.1                                        | 64.5                               | 71.5                         | 69.9                                    | 59.3               | 54.3                                 |                     | 49.3                |      |
| 11/16 17:00 | 76.6                                                | 33.8                                                       | 65.8                     | 65.1                      | 68.7                                        | 65.5                               | 71.1                         | 69.8                                    | 58.3               | 54.3                                 | 49.4                | 49.3                |      |
| 11/16 23:00 | 76.7                                                | 33.6                                                       | 65.7                     | 65.1                      | 68.0                                        | 65.9                               | 71.2                         | 69.8                                    | 60.2               | 54.2                                 | 49.3                | 49.3                |      |
| 11/17 5:00  | 76.8                                                | 33.6                                                       | 65.6                     | 65.0                      | 68.7                                        | 63.5                               | 71.1                         | 69.8                                    | 60.2               | 54.2                                 | 49.3                | 49.2                |      |
| 11/17 11:00 | 76.7                                                | 33.5                                                       |                          | 64.9                      | 68.3                                        | 67.4                               | 71.2                         | 69.7                                    | 58.9               | 54.1                                 | 49.3                | 49.2                |      |
| 11/17 17:00 | 76.7                                                | 33.5                                                       | 65.5                     | 64.9                      | 68.8                                        | 67.1                               | 71.3                         | 69.7                                    | 58.1               | 54.1                                 | 49.2                | 49.1                |      |
| 11/17 23:00 | 76.5                                                | 33.4                                                       | 65.4                     | 64.8                      | 68.4                                        | 66.4                               | 70.7                         | 69.6                                    | 58.2               | 54.0                                 | 49.2                | 49.1                |      |
| 11/18 5:00  | 76.4                                                | 33.2                                                       | 65.2                     | 64.7                      | 68.4                                        | 64.5                               | 70.9                         | 69.4                                    | 57.3               | 53.9                                 | 49.1                | 49.0                |      |
| 11/18 11:00 | 76.3                                                | 33.1                                                       | 65.2                     | 64.6                      | 68.8                                        | 64.8                               | 70.5                         | 69.3                                    | 58.0               | 53.8                                 |                     | 49.0                |      |
| 11/18 17:00 | 76.3                                                | 33.1                                                       | 65.3                     | 64.6                      | 68.1                                        | 64.6                               | 70.6                         | 69.4                                    | 58.6               | 53.8                                 |                     | 49.0                |      |
| 11/18 23:00 | 76.3                                                | 33.2                                                       | 65.3                     | 64.7                      | 68.5                                        | 65.2                               | 70.4                         | 69.4                                    | 57.9               | 53.7                                 | 49.0                | 48.9                |      |
| 11/19 5:00  | 76.1                                                | 33.1                                                       | 65.3                     | 64.6                      | 67.9                                        | 64.1                               | 70.0                         | 69.5                                    | 54.2               | 53.7                                 | 49.0                | 48.9                |      |
| 11/19 11:00 | 75.9                                                | 33.1                                                       | 65.1                     | 64.5                      | 68.0                                        | 67.7                               | 70.3                         | 69.3                                    | 54.9               | 53.6                                 |                     | 48.9                |      |
| 11/19 17:00 | 75.9                                                | 33.3                                                       | 65.2                     | 64.6                      | 68.4                                        | 65.2                               | 70.3                         | 69.2                                    | 55.2               | 53.6                                 |                     | 48.8                |      |
| 11/19 23:00 | 75.8                                                | 33.4                                                       | 65.2                     | 64.6                      | 68.4                                        | 63.9                               | 70.3                         | 69.2                                    | 55.0               | 53.6                                 | 48.9                | 48.8                |      |
| 11/20 5:00  | 75.9                                                | 33.5                                                       | 65.3                     | 64.9                      | 68.6                                        | 64.6                               | 70.5                         | 69.4                                    | 54.2               | 53.6                                 | 48.8                | 48.7                |      |
| 11/20 11:00 | 75.9                                                | 33.5                                                       | 65.3                     | 64.6                      | 68.4                                        | 65.0                               | 70.8                         | 69.4                                    | 54.8               | 53.5                                 |                     | 48.7                |      |
| 11/20 17:00 | 75.9                                                | 33.6                                                       | 65.4                     | 64.7                      | 69.0                                        | 65.4                               | 70.8                         | 69.4                                    | 55.5               | 53.5                                 |                     | 48.6                |      |
| 11/20 23:00 | 75.8                                                | 33.4                                                       | 65.3                     | 64.5                      | 69.0                                        | 64.2                               | 70.4                         | 69.4                                    | 54.7               | 53.5                                 | 48.7                | 48.6                |      |
| 11/21 5:00  | 75.7                                                | 33.2                                                       | 65.1                     | 64.5                      | 67.8                                        | 66.3                               | 69.8                         | 69.3                                    | 55.2               | 53.4                                 | 48.6                | 48.6                |      |
| 11/21 11:00 | 75.5                                                | 33.0                                                       | 65.0                     | 64.3                      | 67.3                                        | 64.2                               | 69.9                         | 69.0                                    | 53.1               | 53.4                                 | 48.6                | 48.5                |      |