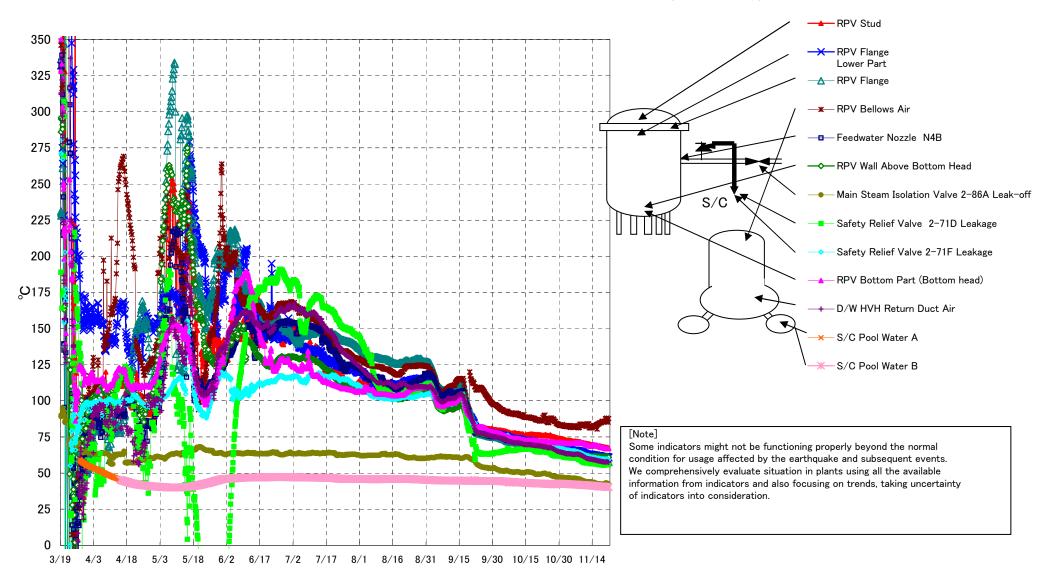

## Fukushima Daiichi Nuclear Power Station Unit3 Parameters of Temperature

[Note] Some indicators might not be functioning properly beyond the normal condition for usage affected by the earthquake and subsequent events. We comprehensively evaluate situation in plants using all the available information from indicators and also focusing on trends, taking uncertainty of indicators into consideration.

| Date        | Feedwater<br>Nozzle N4B | RPV Wall<br>Above Bottom<br>Head | RPV Flange | RPV Bottom Part<br>(Bottom head) | RPV Stud | RPV Flange<br>Lower Part | Safety Relief Valve<br>2-71D Leakage | Safety Relief Valve<br>2-71F Leakage | Main Steam<br>Isolation Valve<br>2-86A Leak-off | D/W HVH Return<br>Duct Air | RPV Bellows Air | S/C Pool<br>Water A | S/C Pool<br>Water B | note |
|-------------|-------------------------|----------------------------------|------------|----------------------------------|----------|--------------------------|--------------------------------------|--------------------------------------|-------------------------------------------------|----------------------------|-----------------|---------------------|---------------------|------|
| 11/15 5:00  | 58.0                    | 61.6                             | 58.9       | 69.4                             | 68.8     | 62.2                     | 56.3                                 | 60.7                                 | 43.4                                            | 59.0                       | 82.7            | 40.9                | 41.1                |      |
| 11/15 11:00 | 57.9                    | 61.6                             | 58.8       | 69.3                             | 68.8     | 62.2                     | 56.4                                 | 60.6                                 | 43.0                                            | 59.0                       | 82.5            | 40.9                | 41.1                |      |
| 11/15 17:00 | 57.9                    | 61.7                             | 58.9       | 69.3                             | 69.0     | 62.2                     | 56.5                                 | 60.6                                 | 43.0                                            | 58.9                       | 82.9            | 40.8                | 41.0                |      |
| 11/15 23:00 | 57.7                    | 61.6                             | 58.8       | 69.3                             | 69.0     | 62.0                     | 56.2                                 | 60.4                                 | 42.9                                            | 58.7                       | 83.5            | 40.8                | 41.0                |      |
| 11/16 5:00  | 57.6                    | 61.5                             | 58.6       | 69.1                             | 69.0     | 61.9                     | 56.1                                 | 60.3                                 | 42.7                                            | 58.7                       | 80.4            | 40.8                | 41.0                |      |
| 11/16 11:00 | 57.4                    | 61.4                             | 58.6       | 68.8                             | 68.9     | 61.9                     | 56.1                                 | 60.3                                 | 42.4                                            | 58.6                       | 83.9            | 40.7                | 40.9                |      |
| 11/16 17:00 | 57.4                    | 61.4                             | 58.5       | 68.5                             | 68.7     | 61.9                     | 56.1                                 | 60.3                                 | 42.5                                            | 58.5                       | 84.1            | 40.7                | 40.9                |      |
| 11/16 23:00 | 57.3                    | 61.4                             | 58.4       | 68.4                             | 68.7     | 61.8                     | 55.8                                 | 60.2                                 | 42.6                                            | 58.3                       | 83.9            | 40.7                | 40.8                |      |
| 11/17 5:00  | 57.2                    | 61.4                             | 58.4       | 68.3                             | 68.7     | 61.8                     | 55.9                                 | 60.1                                 | 42.3                                            | 58.4                       | 84.6            | 40.6                | 40.8                |      |
| 11/17 11:00 | 57.2                    | 61.5                             | 58.5       | 68.0                             | 68.8     | 61.8                     | 55.8                                 | 60.1                                 | 42.3                                            | 58.3                       | 84.7            | 40.6                | 40.8                |      |
| 11/17 17:00 | 57.2                    | 61.4                             | 58.4       | 67.9                             | 68.6     | 61.7                     | 56.0                                 | 59.9                                 | 42.5                                            | 58.3                       | 84.7            | 40.6                | 40.7                |      |
| 11/17 23:00 | 57.0                    | 61.4                             | 58.2       | 67.8                             | 68.4     | 61.5                     | 55.8                                 | 59.7                                 | 42.4                                            | 58.1                       | 84.7            | 40.5                | 40.7                |      |
| 11/18 5:00  | 56.9                    | 61.3                             | 58.0       | 67.7                             | 68.2     | 61.3                     | 55.6                                 | 59.6                                 | 42.2                                            | 57.9                       | 85.1            | 40.5                | 40.7                |      |
| 11/18 11:00 | 56.8                    | 61.3                             | 58.0       | 67.7                             | 68.3     | 61.4                     | 55.6                                 | 59.6                                 | 42.1                                            | 57.9                       | 85.8            | 40.5                | 40.6                |      |
| 11/18 17:00 | 56.9                    | 61.4                             | 58.0       | 67.6                             | 68.2     | 61.4                     | 55.8                                 | 59.9                                 | 42.3                                            | 57.9                       | 85.8            | 40.4                | 40.6                |      |
| 11/18 23:00 | 57.3                    | 61.3                             | 57.9       | 67.5                             | 68.1     | 61.2                     | 55.4                                 | 59.8                                 | 42.4                                            | 57.8                       | 85.4            | 40.4                | 40.6                |      |
| 11/19 5:00  | 57.7                    | 61.3                             | 57.8       | 67.4                             | 67.9     | 61.1                     | 55.4                                 | 59.7                                 | 42.4                                            | 57.7                       | 85.2            | 40.4                | 40.5                |      |
| 11/19 11:00 | 57.9                    | 61.3                             | 57.9       | 67.2                             | 68.0     | 61.2                     | 55.4                                 | 59.7                                 | 42.5                                            | 57.7                       | 85.6            | 40.3                | 40.5                |      |
| 11/19 17:00 | 58.1                    | 61.3                             | 57.9       | 67.0                             | 68.0     | 61.1                     | 55.8                                 | 59.6                                 | 42.8                                            | 57.6                       | 85.6            | 40.3                | 40.5                |      |
| 11/19 23:00 | 58.1                    | 61.3                             | 58.0       | 66.9                             | 67.6     | 61.1                     | 56.0                                 | 59.6                                 | 42.9                                            | 57.6                       | 87.6            | 40.3                | 40.4                |      |
| 11/20 5:00  | 58.2                    | 61.4                             | 58.0       | 67.0                             | 67.8     | 61.1                     | 56.0                                 | 59.8                                 | 43.2                                            | 57.7                       | 86.4            | 40.2                | 40.4                |      |
| 11/20 11:00 | 58.3                    | 61.4                             | 58.2       | 67.0                             | 67.6     | 61.1                     | 56.5                                 | 59.7                                 | 43.1                                            | 57.7                       | 88.0            | 40.2                | 40.4                |      |
| 11/20 17:00 | 58.4                    | 61.6                             | 58.1       | 67.2                             | 67.7     | 61.1                     | 56.2                                 | 59.6                                 | 43.1                                            | 57.7                       | 86.0            | 40.2                | 40.4                |      |
| 11/20 23:00 | 58.3                    | 61.5                             | 58.0       | 67.1                             | 67.7     | 61.1                     | 56.0                                 | 59.5                                 | 42.7                                            | 57.8                       | 86.6            | 40.1                | 40.3                |      |
| 11/21 5:00  | 58.3                    | 61.1                             | 57.7       | 67.0                             | 67.5     | 60.9                     | 55.6                                 | 59.4                                 | 42.5                                            | 57.6                       | 85.2            | 40.1                | 40.3                |      |
| 11/21 11:00 | 58.3                    | 60.9                             | 57.6       | 67.0                             | 67.3     | 60.8                     | 55.7                                 | 59.1                                 | 42.3                                            | 57.4                       | 87.7            | 40.1                | 40.3                |      |