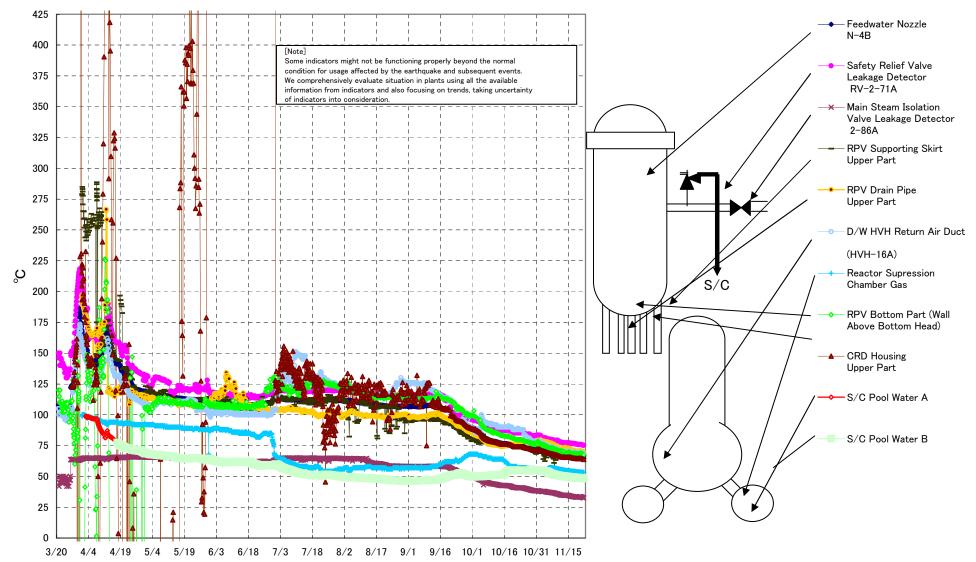

Fukushima Daiichi Nuclear Power Station Unit2 Parameters of Temperature (Typical Points)

## Fukushima Daiichi Nuclear Power Station Unit2 Parameters of Temperature

[Note] Some indicators might not be functioning properly beyond the normal condition for usage affected by the earthquake and subsequent events. We comprehensively evaluate situation in plants using all the available information from indicators and also focusing on trends, taking uncertainty of indicators into consideration.

| Date        | Safety Relief Valve<br>Leakage Detector<br>RV-2-71A | Main Steam<br>Isolation Valve<br>Leakage Detector<br>2–86A | Feedwater Nozzle<br>N-4B | CRD Housing<br>Upper Part | RPV Bottom Part (Wall<br>Above Bottom Head) | RPV Supporting Skirt<br>Upper Part | RPV Drain Pipe<br>Upper Part | D/W HVH Return<br>Air Duct<br>(HVH-16A) | RPV<br>Bellows Air | Reactor<br>Supression<br>Chamber Gas | Watar A | S/C Pool<br>Water B | note |
|-------------|-----------------------------------------------------|------------------------------------------------------------|--------------------------|---------------------------|---------------------------------------------|------------------------------------|------------------------------|-----------------------------------------|--------------------|--------------------------------------|---------|---------------------|------|
| 11/16 5:00  | 76.8                                                | 33.9                                                       | 65.9                     | 65.4                      | 68.8                                        | 64.9                               | 71.5                         | 70.0                                    | 55.9               | 54.4                                 | 49.4    | 49.4                |      |
| 11/16 11:00 | 76.7                                                | 33.8                                                       | 65.8                     | 65.3                      | 68.1                                        | 64.5                               | 71.5                         | 69.9                                    | 59.3               | 54.3                                 | 49.4    | 49.3                |      |
| 11/16 17:00 | 76.6                                                | 33.8                                                       | 65.8                     | 65.1                      | 68.7                                        | 65.5                               | 71.1                         | 69.8                                    | 58.3               | 54.3                                 | 49.4    | 49.3                |      |
| 11/16 23:00 | 76.7                                                | 33.6                                                       | 65.7                     | 65.1                      | 68.0                                        | 65.9                               | 71.2                         | 69.8                                    | 60.2               | 54.2                                 | 49.3    | 49.3                |      |
| 11/17 5:00  | 76.8                                                | 33.6                                                       | 65.6                     | 65.0                      | 68.7                                        | 63.5                               | 71.1                         | 69.8                                    | 60.2               | 54.2                                 | 49.3    | 49.2                |      |
| 11/17 11:00 | 76.7                                                | 33.5                                                       | 65.5                     | 64.9                      | 68.3                                        | 67.4                               | 71.2                         | 69.7                                    | 58.9               | 54.1                                 | 49.3    | 49.2                |      |
| 11/17 17:00 | 76.7                                                | 33.5                                                       | 65.5                     | 64.9                      | 68.8                                        | 67.1                               | 71.3                         | 69.7                                    | 58.1               | 54.1                                 | 49.2    | 49.1                |      |
| 11/17 23:00 | 76.5                                                | 33.4                                                       | 65.4                     | 64.8                      | 68.4                                        | 66.4                               | 70.7                         | 69.6                                    | 58.2               | 54.0                                 | 49.2    | 49.1                |      |
| 11/18 5:00  | 76.4                                                | 33.2                                                       | 65.2                     | 64.7                      | 68.4                                        | 64.5                               | 70.9                         | 69.4                                    | 57.3               | 53.9                                 | 49.1    | 49.0                |      |
| 11/18 11:00 | 76.3                                                | 33.1                                                       | 65.2                     | 64.6                      | 68.8                                        | 64.8                               | 70.5                         | 69.3                                    | 58.0               | 53.8                                 | 49.1    | 49.0                |      |
| 11/18 17:00 | 76.3                                                | 33.1                                                       | 65.3                     | 64.6                      | 68.1                                        | 64.6                               | 70.6                         | 69.4                                    | 58.6               | 53.8                                 | 49.1    | 49.0                |      |
| 11/18 23:00 | 76.3                                                | 33.2                                                       | 65.3                     | 64.7                      | 68.5                                        | 65.2                               | 70.4                         | 69.4                                    | 57.9               | 53.7                                 | 49.0    | 48.9                |      |
| 11/19 5:00  | 76.1                                                | 33.1                                                       | 65.3                     | 64.6                      | 67.9                                        | 64.1                               | 70.0                         | 69.5                                    | 54.2               | 53.7                                 | 49.0    | 48.9                |      |
| 11/19 11:00 | 75.9                                                | 33.1                                                       | 65.1                     | 64.5                      | 68.0                                        | 67.7                               | 70.3                         | 69.3                                    | 54.9               | 53.6                                 | 48.9    | 48.9                |      |
| 11/19 17:00 | 75.9                                                | 33.3                                                       | 65.2                     | 64.6                      | 68.4                                        | 65.2                               | 70.3                         | 69.2                                    | 55.2               | 53.6                                 | 48.9    | 48.8                |      |
| 11/19 23:00 | 75.8                                                | 33.4                                                       | 65.2                     | 64.6                      | 68.4                                        | 63.9                               | 70.3                         | 69.2                                    | 55.0               | 53.6                                 | 48.9    | 48.8                |      |
| 11/20 5:00  | 75.9                                                | 33.5                                                       | 65.3                     | 64.9                      | 68.6                                        | 64.6                               | 70.5                         | 69.4                                    | 54.2               | 53.6                                 | 48.8    | 48.7                |      |
| 11/20 11:00 | 75.9                                                | 33.5                                                       | 65.3                     | 64.6                      | 68.4                                        | 65.0                               | 70.8                         | 69.4                                    | 54.8               | 53.5                                 | 48.8    | 48.7                |      |
| 11/20 17:00 | 75.9                                                | 33.6                                                       | 65.4                     | 64.7                      | 69.0                                        | 65.4                               | 70.8                         | 69.4                                    | 55.5               | 53.5                                 | 48.7    | 48.6                |      |
| 11/20 23:00 | 75.8                                                | 33.4                                                       | 65.3                     | 64.5                      | 69.0                                        | 64.2                               | 70.4                         | 69.4                                    | 54.7               | 53.5                                 | 48.7    | 48.6                |      |
| 11/21 5:00  | 75.7                                                | 33.2                                                       | 65.1                     | 64.5                      | 67.8                                        | 66.3                               | 69.8                         | 69.3                                    | 55.2               | 53.4                                 | 48.6    | 48.6                |      |
| 11/21 11:00 | 75.5                                                | 33.0                                                       | 65.0                     | 64.3                      | 67.3                                        | 64.2                               | 69.9                         | 69.0                                    | 53.1               | 53.4                                 | 48.6    | 48.5                |      |
| 11/21 17:00 | 75.5                                                | 32.9                                                       | 64.9                     | 64.3                      | 68.1                                        | 64.8                               | 70.3                         | 69.0                                    | 53.8               | 53.4                                 | 48.6    | 48.5                |      |
| 11/21 23:00 | 75.3                                                | 32.7                                                       | 64.7                     | 64.0                      | 67.4                                        | 65.9                               | 69.5                         | 68.7                                    | 55.3               | 53.3                                 | 48.5    | 48.4                |      |
| 11/22 5:00  | 75.2                                                | 32.5                                                       | 64.5                     | 63.8                      | 67.5                                        | 66.9                               | 69.8                         | 68.4                                    | 54.6               | 53.3                                 | 48.5    | 48.4                |      |