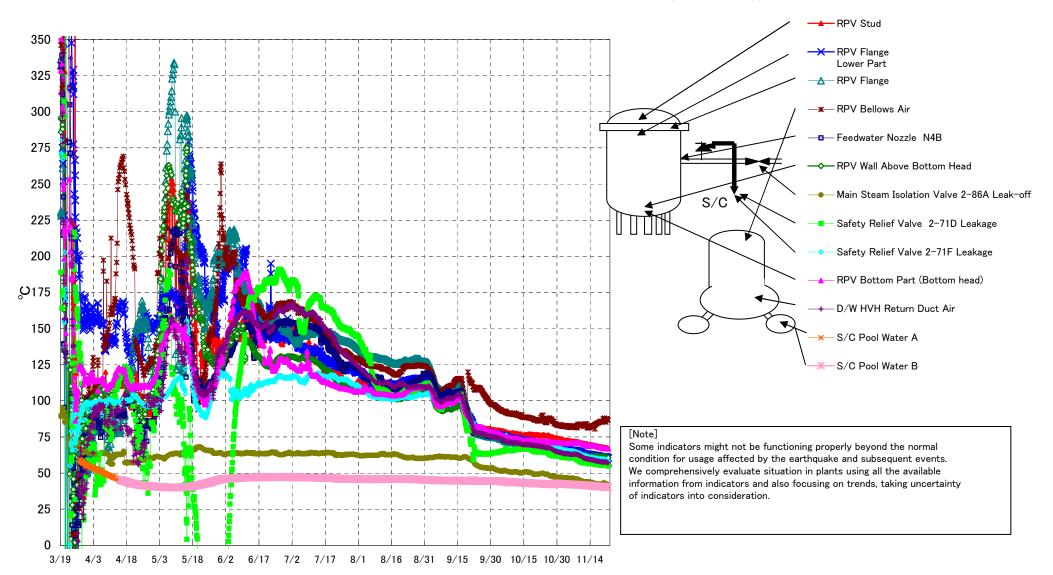

## Fukushima Daiichi Nuclear Power Station Unit3 Parameters of Temperature (Typical Points)

## Note

Some indicators might not be functioning properly beyond the normal condition for usage affected by the earthquake and subsequent events. We comprehensively evaluate situation in plants using all the available information from indicators and also focusing on trends, taking uncertainty of indicators into consideration.