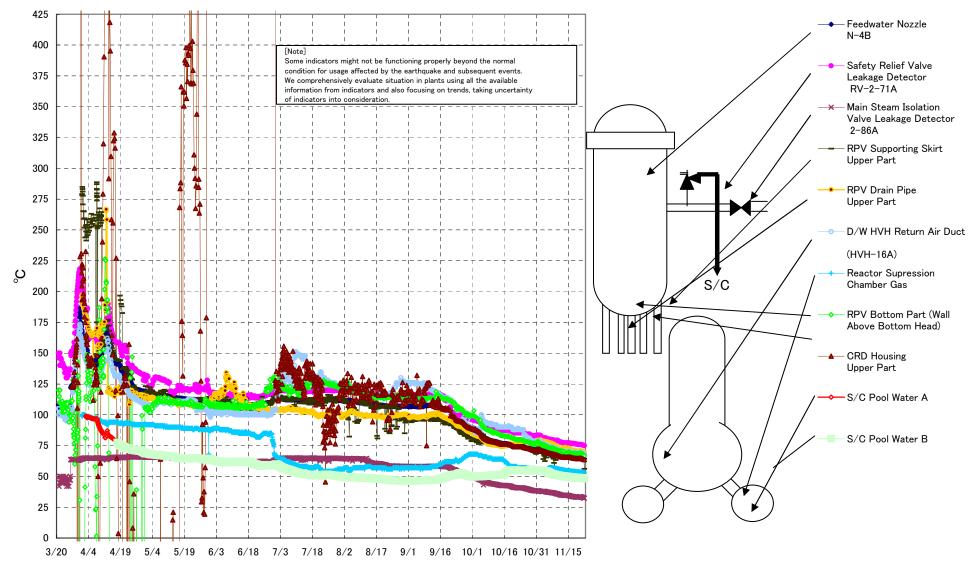

## Fukushima Daiichi Nuclear Power Station Unit2 Parameters of Temperature

[Note] Some indicators might not be functioning properly beyond the normal condition for usage affected by the earthquake and subsequent events. We comprehensively evaluate situation in plants using all the available information from indicators and also focusing on trends, taking uncertainty of indicators into consideration.

| Date        | Safety Relief Valve<br>Leakage Detector<br>RV-2-71A | Main Steam<br>Isolation Valve<br>Leakage Detector<br>2-86A | Feedwater Nozzle<br>N−4B | CRD Housing<br>Upper Part | RPV Bottom Part (Wall<br>Above Bottom Head) | RPV Supporting Skirt<br>Upper Part | RPV Drain Pipe<br>Upper Part | D/W HVH Return<br>Air Duct<br>(HVH-16A) | RPV<br>Bellows Air | Reactor<br>Supression<br>Chamber Gas | S/C Pool<br>Water A | S/C Pool<br>Water B | note |
|-------------|-----------------------------------------------------|------------------------------------------------------------|--------------------------|---------------------------|---------------------------------------------|------------------------------------|------------------------------|-----------------------------------------|--------------------|--------------------------------------|---------------------|---------------------|------|
| 11/16 5:00  | 76.8                                                | 33.9                                                       | 65.9                     | 65.4                      | 68.8                                        | 64.9                               | 71.5                         | 70.0                                    | 55.9               | 54.4                                 | 49.4                | 49.4                |      |
| 11/16 11:00 | 76.7                                                | 33.8                                                       | 65.8                     | 65.3                      | 68.1                                        | 64.5                               | 71.5                         | 69.9                                    | 59.3               | 54.3                                 | 49.4                | 49.3                |      |
| 11/16 17:00 | 76.6                                                | 33.8                                                       | 65.8                     | 65.1                      | 68.7                                        | 65.5                               | 71.1                         | 69.8                                    | 58.3               | 54.3                                 | 49.4                | 49.3                |      |
| 11/16 23:00 | 76.7                                                | 33.6                                                       | 65.7                     | 65.1                      | 68.0                                        | 65.9                               | 71.2                         | 69.8                                    | 60.2               | 54.2                                 | 49.3                | 49.3                |      |
| 11/17 5:00  | 76.8                                                | 33.6                                                       | 65.6                     | 65.0                      | 68.7                                        | 63.5                               | 71.1                         | 69.8                                    | 60.2               | 54.2                                 | 49.3                | 49.2                |      |
| 11/17 11:00 | 76.7                                                | 33.5                                                       | 65.5                     | 64.9                      | 68.3                                        | 67.4                               | 71.2                         | 69.7                                    | 58.9               | 54.1                                 | 49.3                | 49.2                |      |
| 11/17 17:00 | 76.7                                                | 33.5                                                       | 65.5                     | 64.9                      | 68.8                                        | 67.1                               | 71.3                         | 69.7                                    | 58.1               | 54.1                                 | 49.2                | 49.1                |      |
| 11/17 23:00 | 76.5                                                | 33.4                                                       | 65.4                     | 64.8                      | 68.4                                        | 66.4                               | 70.7                         | 69.6                                    | 58.2               | 54.0                                 | 49.2                | 49.1                |      |
| 11/18 5:00  | 76.4                                                | 33.2                                                       | 65.2                     | 64.7                      | 68.4                                        | 64.5                               | 70.9                         | 69.4                                    | 57.3               | 53.9                                 | 49.1                | 49.0                |      |
| 11/18 11:00 | 76.3                                                | 33.1                                                       | 65.2                     | 64.6                      | 68.8                                        | 64.8                               | 70.5                         | 69.3                                    | 58.0               | 53.8                                 | 49.1                | 49.0                |      |
| 11/18 17:00 | 76.3                                                | 33.1                                                       | 65.3                     | 64.6                      | 68.1                                        | 64.6                               | 70.6                         | 69.4                                    | 58.6               | 53.8                                 | 49.1                | 49.0                |      |
| 11/18 23:00 | 76.3                                                | 33.2                                                       | 65.3                     | 64.7                      | 68.5                                        | 65.2                               | 70.4                         | 69.4                                    | 57.9               | 53.7                                 | 49.0                | 48.9                |      |
| 11/19 5:00  | 76.1                                                | 33.1                                                       | 65.3                     | 64.6                      | 67.9                                        | 64.1                               | 70.0                         | 69.5                                    | 54.2               | 53.7                                 | 49.0                | 48.9                |      |
| 11/19 11:00 | 75.9                                                | 33.1                                                       | 65.1                     | 64.5                      | 68.0                                        | 67.7                               | 70.3                         | 69.3                                    | 54.9               | 53.6                                 | 48.9                | 48.9                |      |
| 11/19 17:00 | 75.9                                                | 33.3                                                       | 65.2                     | 64.6                      | 68.4                                        | 65.2                               | 70.3                         | 69.2                                    | 55.2               | 53.6                                 | 48.9                | 48.8                |      |
| 11/19 23:00 | 75.8                                                | 33.4                                                       | 65.2                     | 64.6                      | 68.4                                        | 63.9                               | 70.3                         | 69.2                                    | 55.0               | 53.6                                 | 48.9                | 48.8                |      |
| 11/20 5:00  | 75.9                                                | 33.5                                                       | 65.3                     | 64.9                      | 68.6                                        | 64.6                               | 70.5                         | 69.4                                    | 54.2               | 53.6                                 | 48.8                | 48.7                |      |
| 11/20 11:00 | 75.9                                                | 33.5                                                       | 65.3                     | 64.6                      | 68.4                                        | 65.0                               | 70.8                         | 69.4                                    | 54.8               | 53.5                                 | 48.8                | 48.7                |      |
| 11/20 17:00 | 75.9                                                | 33.6                                                       | 65.4                     | 64.7                      | 69.0                                        | 65.4                               | 70.8                         | 69.4                                    | 55.5               | 53.5                                 | 48.7                | 48.6                |      |
| 11/20 23:00 | 75.8                                                | 33.4                                                       | 65.3                     | 64.5                      | 69.0                                        | 64.2                               | 70.4                         | 69.4                                    | 54.7               | 53.5                                 | 48.7                | 48.6                |      |
| 11/21 5:00  | 75.7                                                | 33.2                                                       | 65.1                     | 64.5                      | 67.8                                        | 66.3                               | 69.8                         | 69.3                                    | 55.2               | 53.4                                 | 48.6                | 48.6                |      |
| 11/21 11:00 | 75.5                                                | 33.0                                                       | 65.0                     | 64.3                      | 67.3                                        | 64.2                               | 69.9                         | 69.0                                    | 53.1               | 53.4                                 | 48.6                | 48.5                |      |
| 11/21 17:00 | 75.5                                                | 32.9                                                       | 64.9                     | 64.3                      | 68.1                                        | 64.8                               | 70.3                         | 69.0                                    | 53.8               | 53.4                                 | 48.6                | 48.5                |      |
| 11/21 23:00 | 75.3                                                | 32.7                                                       | 64.7                     | 64.0                      | 67.4                                        | 65.9                               | 69.5                         | 68.7                                    | 55.3               | 53.3                                 | 48.5                | 48.4                |      |
| 11/22 5:00  | 75.2                                                | 32.5                                                       | 64.5                     | 63.8                      | 67.5                                        | 66.9                               | 69.8                         | 68.4                                    | 54.6               | 53.3                                 | 48.5                | 48.4                |      |
| 11/22 11:00 | 75.0                                                | 32.3                                                       | 64.3                     | 63.7                      | 66.6                                        | 56.1                               | 69.2                         | 68.2                                    | 55.2               | 53.4                                 | 48.4                | 48.4                |      |