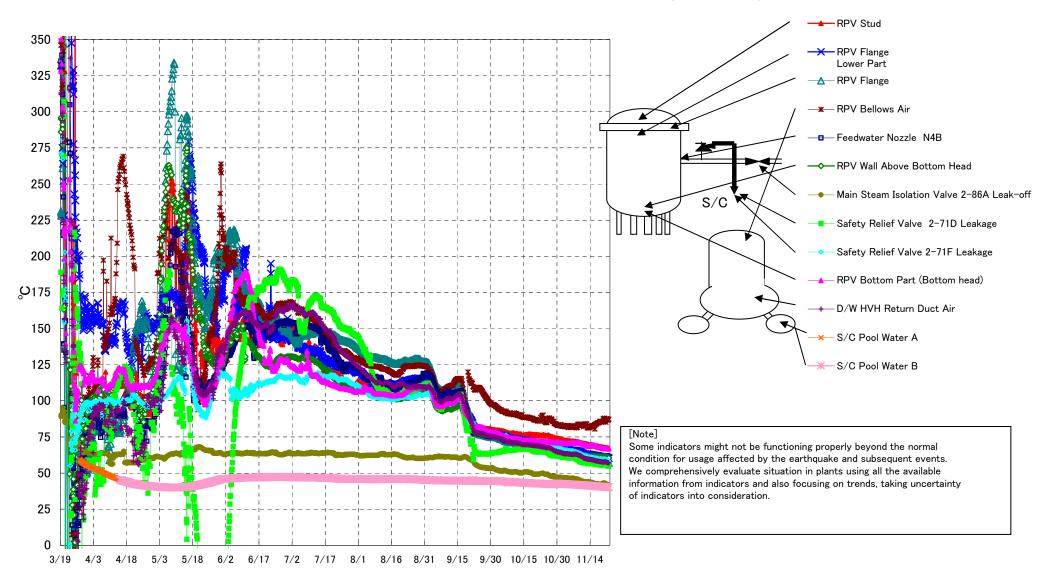

## Fukushima Daiichi Nuclear Power Station Unit3 Parameters of Temperature (Typical Points)

## Fukushima Daiichi Nuclear Power Station Unit3 Parameters of Temperature

[Note] Some indicators might not be functioning properly beyond the normal condition for usage affected by the earthquake and subsequent events. We comprehensively evaluate situation in plants using all the available information from indicators and also focusing on trends, taking uncertainty of indicators into consideration.

| Date        | Feedwater<br>Nozzle N4B | RPV Wall<br>Above Bottom<br>Head | RPV Flange | RPV Bottom Part<br>(Bottom head) | RPV Stud | RPV Flange<br>Lower Part | Safety Relief Valve<br>2-71D Leakage | Safety Relief Valve<br>2-71F Leakage | Main Steam<br>Isolation Valve<br>2-86A Leak-off | D/W HVH Return<br>Duct Air | RPV Bellows Air | S/C Pool<br>Water A | S/C Pool<br>Water B | note |
|-------------|-------------------------|----------------------------------|------------|----------------------------------|----------|--------------------------|--------------------------------------|--------------------------------------|-------------------------------------------------|----------------------------|-----------------|---------------------|---------------------|------|
| 11/16 5:00  | 57.6                    | 61.5                             | 58.6       | 69.1                             | 69.0     | 61.9                     | 56.1                                 | 60.3                                 | 42.7                                            | 58.7                       | 80.4            | 40.8                | 41.0                |      |
| 11/16 11:00 | 57.4                    | 61.4                             | 58.6       | 68.8                             | 68.9     | 61.9                     | 56.1                                 | 60.3                                 | 42.4                                            | 58.6                       | 83.9            | 40.7                | 40.9                |      |
| 11/16 17:00 | 57.4                    | 61.4                             | 58.5       | 68.5                             | 68.7     | 61.9                     | 56.1                                 | 60.3                                 | 42.5                                            | 58.5                       | 84.1            | 40.7                | 40.9                |      |
| 11/16 23:00 | 57.3                    | 61.4                             | 58.4       | 68.4                             | 68.7     | 61.8                     | 55.8                                 | 60.2                                 | 42.6                                            | 58.3                       | 83.9            | 40.7                | 40.8                |      |
| 11/17 5:00  | 57.2                    | 61.4                             | 58.4       | 68.3                             | 68.7     | 61.8                     | 55.9                                 | 60.1                                 | 42.3                                            | 58.4                       | 84.6            | 40.6                | 40.8                |      |
| 11/17 11:00 | 57.2                    | 61.5                             | 58.5       | 68.0                             | 68.8     | 61.8                     | 55.8                                 | 60.1                                 | 42.3                                            | 58.3                       | 84.7            | 40.6                | 40.8                |      |
| 11/17 17:00 | 57.2                    | 61.4                             | 58.4       | 67.9                             | 68.6     | 61.7                     | 56.0                                 | 59.9                                 | 42.5                                            | 58.3                       | 84.7            | 40.6                | 40.7                |      |
| 11/17 23:00 | 57.0                    | 61.4                             | 58.2       | 67.8                             | 68.4     | 61.5                     | 55.8                                 | 59.7                                 | 42.4                                            | 58.1                       | 84.7            | 40.5                | 40.7                |      |
| 11/18 5:00  | 56.9                    | 61.3                             | 58.0       | 67.7                             | 68.2     | 61.3                     | 55.6                                 | 59.6                                 | 42.2                                            | 57.9                       | 85.1            | 40.5                | 40.7                |      |
| 11/18 11:00 | 56.8                    | 61.3                             | 58.0       | 67.7                             | 68.3     | 61.4                     | 55.6                                 | 59.6                                 | 42.1                                            | 57.9                       | 85.8            | 40.5                | 40.6                |      |
| 11/18 17:00 | 56.9                    | 61.4                             | 58.0       | 67.6                             | 68.2     | 61.4                     | 55.8                                 | 59.9                                 | 42.3                                            | 57.9                       | 85.8            | 40.4                | 40.6                |      |
| 11/18 23:00 | 57.3                    | 61.3                             | 57.9       | 67.5                             | 68.1     | 61.2                     | 55.4                                 | 59.8                                 | 42.4                                            | 57.8                       | 85.4            | 40.4                | 40.6                |      |
| 11/19 5:00  | 57.7                    | 61.3                             | 57.8       | 67.4                             | 67.9     | 61.1                     | 55.4                                 | 59.7                                 | 42.4                                            | 57.7                       | 85.2            | 40.4                | 40.5                |      |
| 11/19 11:00 | 57.9                    | 61.3                             | 57.9       | 67.2                             | 68.0     | 61.2                     | 55.4                                 | 59.7                                 | 42.5                                            | 57.7                       | 85.6            | 40.3                | 40.5                |      |
| 11/19 17:00 | 58.1                    | 61.3                             | 57.9       | 67.0                             | 68.0     | 61.1                     | 55.8                                 | 59.6                                 | 42.8                                            | 57.6                       | 85.6            | 40.3                | 40.5                |      |
| 11/19 23:00 | 58.1                    | 61.3                             | 58.0       | 66.9                             | 67.6     | 61.1                     | 56.0                                 | 59.6                                 | 42.9                                            | 57.6                       | 87.6            | 40.3                | 40.4                |      |
| 11/20 5:00  | 58.2                    | 61.4                             | 58.0       | 67.0                             | 67.8     | 61.1                     | 56.0                                 | 59.8                                 | 43.2                                            | 57.7                       | 86.4            | 40.2                | 40.4                |      |
| 11/20 11:00 | 58.3                    | 61.4                             | 58.2       | 67.0                             | 67.6     | 61.1                     | 56.5                                 | 59.7                                 | 43.1                                            | 57.7                       | 88.0            | 40.2                | 40.4                |      |
| 11/20 17:00 | 58.4                    | 61.6                             | 58.1       | 67.2                             | 67.7     | 61.1                     | 56.2                                 | 59.6                                 | 43.1                                            | 57.7                       | 86.0            | 40.2                | 40.4                |      |
| 11/20 23:00 | 58.3                    | 61.5                             | 58.0       | 67.1                             | 67.7     | 61.1                     | 56.0                                 | 59.5                                 | 42.7                                            | 57.8                       | 86.6            | 40.1                | 40.3                |      |
| 11/21 5:00  | 58.3                    | 61.1                             | 57.7       | 67.0                             | 67.5     | 60.9                     | 55.6                                 | 59.4                                 | 42.5                                            | 57.6                       | 85.2            | 40.1                | 40.3                |      |
| 11/21 11:00 | 58.3                    | 60.9                             | 57.6       | 67.0                             | 67.3     | 60.8                     | 55.7                                 | 59.1                                 | 42.3                                            | 57.4                       | 87.7            | 40.1                | 40.3                |      |
| 11/21 17:00 | 58.3                    | 60.9                             | 57.5       | 66.9                             | 67.4     | 60.7                     | 55.5                                 | 59.0                                 | 42.1                                            | 57.4                       | 87.5            | 40.1                | 40.2                |      |
| 11/21 23:00 | 58.3                    | 60.8                             | 57.4       | 66.7                             | 67.3     | 60.6                     | 55.1                                 | 58.6                                 | 42.0                                            | 57.3                       | 86.6            | 40.0                | 40.2                |      |
| 11/22 5:00  | 58.1                    | 60.6                             | 57.2       | 66.8                             | 67.2     | 60.4                     | 54.7                                 | 58.4                                 | 41.7                                            | 57.1                       | 86.6            | 40.0                | 40.2                |      |
| 11/22 11:00 | 57.9                    | 60.5                             | 57.0       | 66.7                             | 67.1     | 60.3                     | 54.6                                 | 58.2                                 | 41.5                                            | 56.9                       | 87.3            | 40.0                | 40.2                |      |