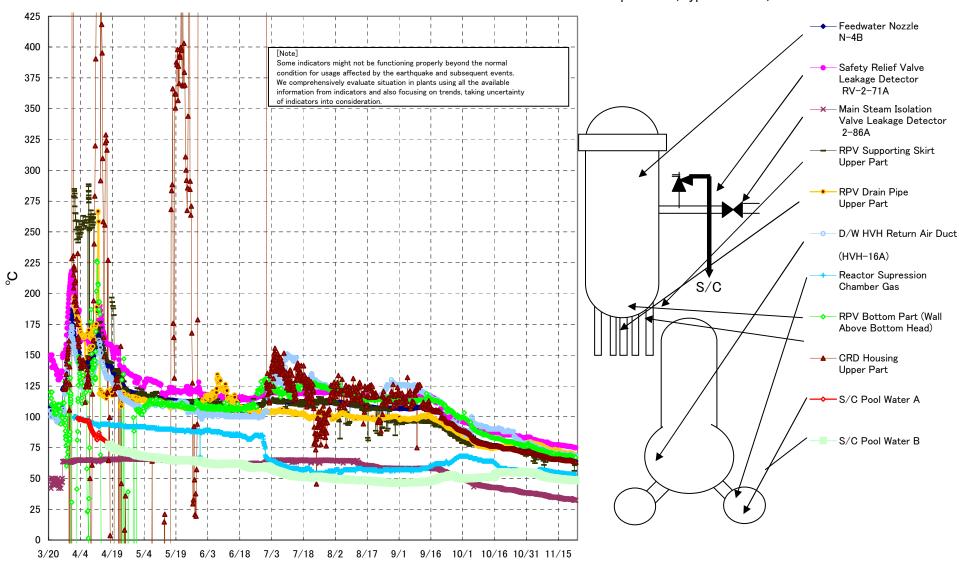

## Fukushima Daiichi Nuclear Power Station Unit2 Parameters of Temperature (Typical Points)

## Fukushima Daiichi Nuclear Power Station Unit2 Parameters of Temperature

[Note]
Some indicators might not be functioning properly beyond the normal condition for usage affected by the earthquake and subsequent events.
We comprehensively evaluate situation in plants using all the available information from indicators and also focusing on trends, taking uncertainty of indicators into consideration.

| Date        | Safety Relief Valve<br>Leakage Detector<br>RV-2-71A | Main Steam<br>Isolation Valve<br>Leakage Detector<br>2-86A | Feedwater Nozzle<br>N-4B | CRD Housing<br>Upper Part | RPV Bottom Part (Wall<br>Above Bottom Head) | RPV Supporting Skirt<br>Upper Part | RPV Drain Pipe<br>Upper Part | D/W HVH Return<br>Air Duct<br>(HVH-16A) | RPV<br>Bellows Air | Reactor<br>Supression<br>Chamber Gas | S/C Pool<br>Water A | S/C Pool<br>Water B | note |
|-------------|-----------------------------------------------------|------------------------------------------------------------|--------------------------|---------------------------|---------------------------------------------|------------------------------------|------------------------------|-----------------------------------------|--------------------|--------------------------------------|---------------------|---------------------|------|
| 11/17 5:00  | 76.8                                                | 33.6                                                       | 65.6                     | 65.0                      | 68.7                                        | 63.5                               | 71.1                         | 69.8                                    | 60.2               | 54.2                                 | 49.3                | 49.2                |      |
| 11/17 11:00 | 76.7                                                | 33.5                                                       | 65.5                     | 64.9                      | 68.3                                        | 67.4                               | 71.2                         | 69.7                                    | 58.9               | 54.1                                 | 49.3                | 49.2                |      |
| 11/17 17:00 | 76.7                                                | 33.5                                                       | 65.5                     | 64.9                      | 68.8                                        | 67.1                               | 71.3                         | 69.7                                    | 58.1               | 54.1                                 | 49.2                | 49.1                |      |
| 11/17 23:00 | 76.5                                                | 33.4                                                       |                          | 64.8                      | 68.4                                        | 66.4                               | 70.7                         | 69.6                                    | 58.2               | 54.0                                 | 49.2                | 49.1                |      |
| 11/18 5:00  | 76.4                                                | 33.2                                                       | 65.2                     | 64.7                      | 68.4                                        | 64.5                               | 70.9                         | 69.4                                    | 57.3               | 53.9                                 | 49.1                | 49.0                |      |
| 11/18 11:00 | 76.3                                                | 33.1                                                       | 65.2                     | 64.6                      | 68.8                                        | 64.8                               | 70.5                         | 69.3                                    | 58.0               | 53.8                                 | 49.1                | 49.0                |      |
| 11/18 17:00 | 76.3                                                | 33.1                                                       | 65.3                     | 64.6                      | 68.1                                        | 64.6                               | 70.6                         | 69.4                                    | 58.6               | 53.8                                 | 49.1                | 49.0                |      |
| 11/18 23:00 | 76.3                                                | 33.2                                                       | 65.3                     | 64.7                      | 68.5                                        | 65.2                               | 70.4                         | 69.4                                    | 57.9               | 53.7                                 | 49.0                | 48.9                |      |
| 11/19 5:00  | 76.1                                                | 33.1                                                       | 65.3                     | 64.6                      | 67.9                                        | 64.1                               | 70.0                         |                                         | 54.2               | 53.7                                 | 49.0                | 48.9                |      |
| 11/19 11:00 | 75.9                                                | 33.1                                                       | 65.1                     | 64.5                      | 68.0                                        | 67.7                               | 70.3                         | 69.3                                    | 54.9               | 53.6                                 | 48.9                | 48.9                |      |
| 11/19 17:00 | 75.9                                                | 33.3                                                       |                          | 64.6                      | 68.4                                        | 65.2                               | 70.3                         | 69.2                                    | 55.2               | 53.6                                 | 48.9                | 48.8                |      |
| 11/19 23:00 | 75.8                                                | 33.4                                                       |                          | 64.6                      | 68.4                                        | 63.9                               | 70.3                         | 69.2                                    | 55.0               | 53.6                                 | 48.9                | 48.8                |      |
| 11/20 5:00  | 75.9                                                | 33.5                                                       |                          | 64.9                      | 68.6                                        | 64.6                               | 70.5                         | 69.4                                    | 54.2               | 53.6                                 | 48.8                | 48.7                |      |
| 11/20 11:00 | 75.9                                                | 33.5                                                       | 65.3                     | 64.6                      | 68.4                                        | 65.0                               | 70.8                         | 69.4                                    | 54.8               | 53.5                                 | 48.8                | 48.7                |      |
| 11/20 17:00 | 75.9                                                | 33.6                                                       |                          | 64.7                      | 69.0                                        | 65.4                               | 70.8                         | 69.4                                    | 55.5               | 53.5                                 | 48.7                | 48.6                |      |
| 11/20 23:00 | 75.8                                                | 33.4                                                       |                          | 64.5                      | 69.0                                        | 64.2                               | 70.4                         | 69.4                                    | 54.7               | 53.5                                 | 48.7                | 48.6                |      |
| 11/21 5:00  | 75.7                                                | 33.2                                                       | 65.1                     | 64.5                      | 67.8                                        | 66.3                               | 69.8                         | 69.3                                    | 55.2               | 53.4                                 | 48.6                | 48.6                |      |
| 11/21 11:00 | 75.5                                                | 33.0                                                       | 65.0                     | 64.3                      | 67.3                                        | 64.2                               | 69.9                         | 69.0                                    | 53.1               | 53.4                                 | 48.6                | 48.5                |      |
| 11/21 17:00 | 75.5                                                | 32.9                                                       | 64.9                     | 64.3                      | 68.1                                        | 64.8                               | 70.3                         | 69.0                                    | 53.8               | 53.4                                 | 48.6                | 48.5                |      |
| 11/21 23:00 | 75.3                                                | 32.7                                                       | 64.7                     | 64.0                      | 67.4                                        | 65.9                               | 69.5                         | 68.7                                    | 55.3               | 53.3                                 | 48.5                | 48.4                |      |
| 11/22 5:00  | 75.2                                                | 32.5                                                       | 64.5                     | 63.8                      | 67.5                                        | 66.9                               | 69.8                         | 68.4                                    | 54.6               | 53.3                                 | 48.5                | 48.4                |      |
| 11/22 11:00 | 75.0                                                | 32.3                                                       | 64.3                     | 63.7                      | 66.6                                        | 56.1                               | 69.2                         | 68.2                                    | 55.2               | 53.4                                 | 48.4                | 48.4                |      |
| 11/22 17:00 | 74.9                                                | 32.3                                                       | 64.2                     | 63.6                      | 67.3                                        | 60.7                               | 69.3                         | 68.3                                    | 54.6               | 53.4                                 | 48.3                | 48.4                |      |
| 11/22 23:00 | 74.9                                                | 32.2                                                       | 64.1                     | 63.5                      | 67.4                                        | 68.4                               | 68.7                         | 68.3                                    | 56.1               | 53.3                                 | 48.3                | 48.3                |      |
| 11/23 5:00  | 74.8                                                | 32.2                                                       | 64.1                     | 63.5                      | 67.0                                        | 61.5                               | 68.1                         | 68.4                                    | 55.4               | 53.1                                 | 48.3                | 48.2                |      |