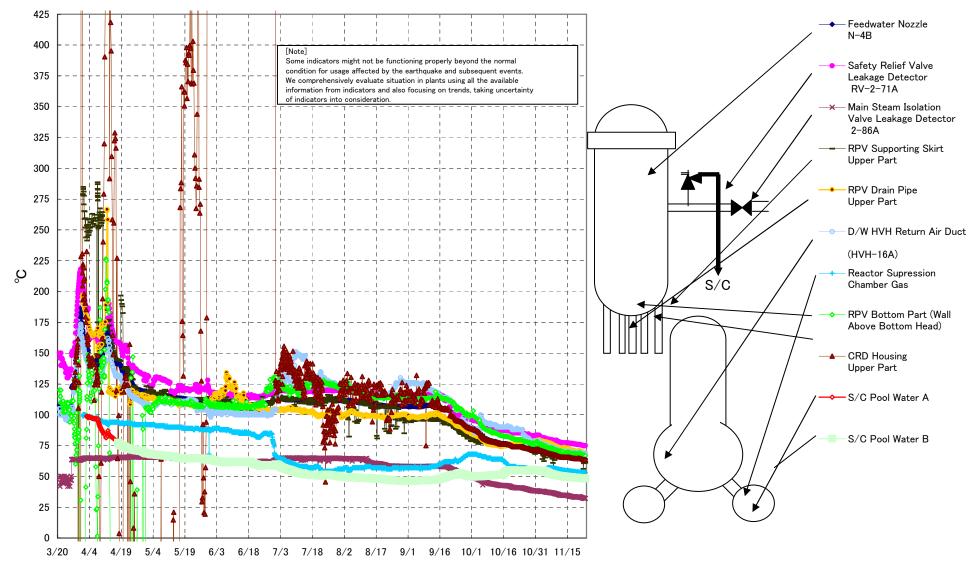

Fukushima Daiichi Nuclear Power Station Unit2 Parameters of Temperature (Typical Points)

## Fukushima Daiichi Nuclear Power Station Unit2 Parameters of Temperature

[Note] Some indicators might not be functioning properly beyond the normal condition for usage affected by the earthquake and subsequent events. We comprehensively evaluate situation in plants using all the available information from indicators and also focusing on trends, taking uncertainty of indicators into consideration.

| Date        | Safety Relief Valve<br>Leakage Detector<br>RV-2-71A | Main Steam<br>Isolation Valve<br>Leakage Detector<br>2-86A | Feedwater Nozzle<br>N−4B | CRD Housing<br>Upper Part | RPV Bottom Part (Wall<br>Above Bottom Head) | RPV Supporting Skirt<br>Upper Part | RPV Drain Pipe<br>Upper Part | D/W HVH Return<br>Air Duct<br>(HVH-16A) | RPV<br>Bellows Air | Reactor<br>Supression<br>Chamber Gas | S/C Pool<br>Water A | S/C Pool<br>Water B | note |
|-------------|-----------------------------------------------------|------------------------------------------------------------|--------------------------|---------------------------|---------------------------------------------|------------------------------------|------------------------------|-----------------------------------------|--------------------|--------------------------------------|---------------------|---------------------|------|
| 11/17 5:00  | 76.8                                                | 33.6                                                       | 65.6                     | 65.0                      | 68.7                                        | 63.5                               | 71.1                         | 69.8                                    | 60.2               | 54.2                                 | 49.3                | 49.2                |      |
| 11/17 11:00 | 76.7                                                | 33.5                                                       | 65.5                     | 64.9                      | 68.3                                        | 67.4                               | 71.2                         | 69.7                                    | 58.9               | 54.1                                 | 49.3                | 49.2                |      |
| 11/17 17:00 | 76.7                                                | 33.5                                                       | 65.5                     | 64.9                      | 68.8                                        | 67.1                               | 71.3                         | 69.7                                    | 58.1               | 54.1                                 | 49.2                | 49.1                |      |
| 11/17 23:00 | 76.5                                                | 33.4                                                       | 65.4                     | 64.8                      | 68.4                                        | 66.4                               | 70.7                         | 69.6                                    | 58.2               | 54.0                                 | 49.2                | 49.1                |      |
| 11/18 5:00  | 76.4                                                | 33.2                                                       | 65.2                     | 64.7                      | 68.4                                        | 64.5                               | 70.9                         | 69.4                                    | 57.3               | 53.9                                 | 49.1                | 49.0                |      |
| 11/18 11:00 | 76.3                                                | 33.1                                                       | 65.2                     | 64.6                      | 68.8                                        | 64.8                               | 70.5                         | 69.3                                    | 58.0               | 53.8                                 | 49.1                | 49.0                |      |
| 11/18 17:00 | 76.3                                                | 33.1                                                       | 65.3                     | 64.6                      | 68.1                                        | 64.6                               | 70.6                         | 69.4                                    | 58.6               | 53.8                                 | 49.1                | 49.0                |      |
| 11/18 23:00 | 76.3                                                | 33.2                                                       | 65.3                     | 64.7                      | 68.5                                        | 65.2                               | 70.4                         | 69.4                                    | 57.9               | 53.7                                 | 49.0                | 48.9                |      |
| 11/19 5:00  | 76.1                                                | 33.1                                                       | 65.3                     | 64.6                      | 67.9                                        | 64.1                               | 70.0                         | 69.5                                    | 54.2               | 53.7                                 | 49.0                | 48.9                |      |
| 11/19 11:00 | 75.9                                                | 33.1                                                       | 65.1                     | 64.5                      | 68.0                                        | 67.7                               | 70.3                         | 69.3                                    | 54.9               | 53.6                                 |                     | 48.9                |      |
| 11/19 17:00 | 75.9                                                | 33.3                                                       | 65.2                     | 64.6                      | 68.4                                        | 65.2                               | 70.3                         | 69.2                                    | 55.2               | 53.6                                 | 48.9                | 48.8                |      |
| 11/19 23:00 | 75.8                                                | 33.4                                                       | 65.2                     | 64.6                      | 68.4                                        | 63.9                               | 70.3                         | 69.2                                    | 55.0               | 53.6                                 | 48.9                | 48.8                |      |
| 11/20 5:00  | 75.9                                                | 33.5                                                       | 65.3                     | 64.9                      | 68.6                                        | 64.6                               | 70.5                         | 69.4                                    | 54.2               | 53.6                                 | 48.8                | 48.7                |      |
| 11/20 11:00 | 75.9                                                | 33.5                                                       | 65.3                     | 64.6                      | 68.4                                        | 65.0                               | 70.8                         | 69.4                                    | 54.8               | 53.5                                 | 48.8                | 48.7                |      |
| 11/20 17:00 | 75.9                                                | 33.6                                                       | 65.4                     | 64.7                      | 69.0                                        | 65.4                               | 70.8                         | 69.4                                    | 55.5               | 53.5                                 |                     | 48.6                |      |
| 11/20 23:00 | 75.8                                                | 33.4                                                       | 65.3                     | 64.5                      | 69.0                                        | 64.2                               | 70.4                         | 69.4                                    | 54.7               | 53.5                                 | 48.7                | 48.6                |      |
| 11/21 5:00  | 75.7                                                | 33.2                                                       | 65.1                     | 64.5                      | 67.8                                        | 66.3                               | 69.8                         | 69.3                                    | 55.2               | 53.4                                 | 48.6                | 48.6                |      |
| 11/21 11:00 | 75.5                                                | 33.0                                                       | 65.0                     | 64.3                      | 67.3                                        | 64.2                               | 69.9                         | 69.0                                    | 53.1               | 53.4                                 | 48.6                | 48.5                |      |
| 11/21 17:00 | 75.5                                                | 32.9                                                       | 64.9                     | 64.3                      | 68.1                                        | 64.8                               | 70.3                         | 69.0                                    | 53.8               | 53.4                                 | 48.6                | 48.5                |      |
| 11/21 23:00 | 75.3                                                | 32.7                                                       | 64.7                     | 64.0                      | 67.4                                        | 65.9                               | 69.5                         | 68.7                                    | 55.3               | 53.3                                 | 48.5                | 48.4                |      |
| 11/22 5:00  | 75.2                                                | 32.5                                                       | 64.5                     | 63.8                      | 67.5                                        | 66.9                               | 69.8                         | 68.4                                    | 54.6               | 53.3                                 | 48.5                | 48.4                |      |
| 11/22 11:00 | 75.0                                                | 32.3                                                       | 64.3                     | 63.7                      | 66.6                                        | 56.1                               | 69.2                         | 68.2                                    | 55.2               | 53.4                                 | 48.4                | 48.4                |      |
| 11/22 17:00 | 74.9                                                | 32.3                                                       | 64.2                     | 63.6                      | 67.3                                        | 60.7                               | 69.3                         | 68.3                                    | 54.6               | 53.4                                 | 48.3                | 48.4                |      |
| 11/22 23:00 | 74.9                                                | 32.2                                                       | 64.1                     | 63.5                      | 67.4                                        | 68.4                               | 68.7                         | 68.3                                    | 56.1               | 53.3                                 | 48.3                | 48.3                |      |
| 11/23 5:00  | 74.8                                                | 32.2                                                       | 64.1                     | 63.5                      | 67.0                                        | 61.5                               | 68.1                         | 68.4                                    | 55.4               | 53.1                                 | 48.3                | 48.2                |      |
| 11/23 11:00 | 74.9                                                | 32.1                                                       | 64.1                     | 63.8                      | 66.8                                        | 61.0                               | 68.8                         | 68.9                                    | 55.1               | 53.1                                 | 48.3                | 48.2                |      |