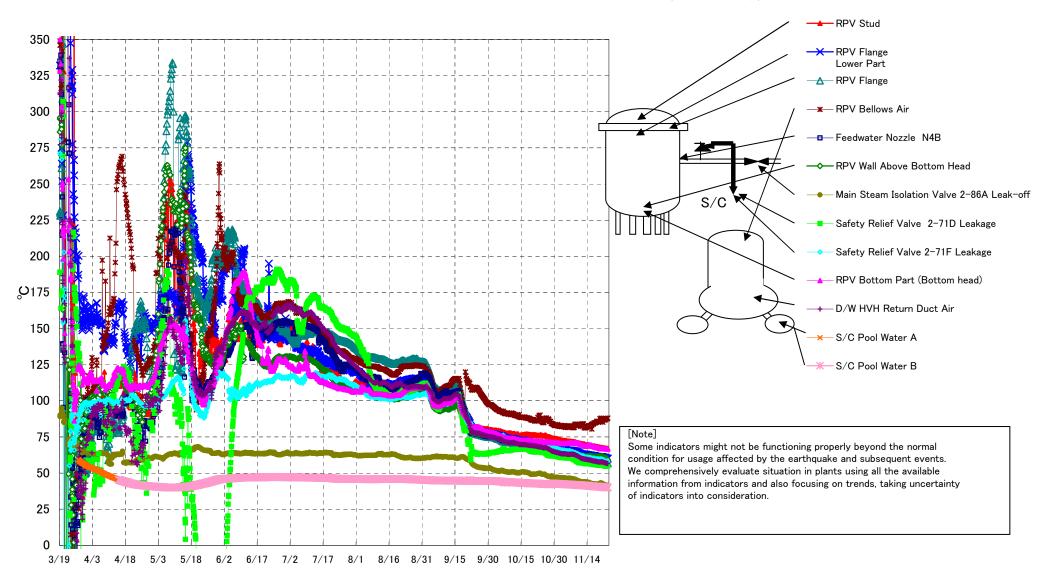

## Fukushima Daiichi Nuclear Power Station Unit3 Parameters of Temperature (Typical Points)

## Note

Some indicators might not be functioning properly beyond the normal condition for usage affected by the earthquake and subsequent events. We comprehensively evaluate situation in plants using all the available information from indicators and also focusing on trends, taking uncertainty of indicators into consideration.