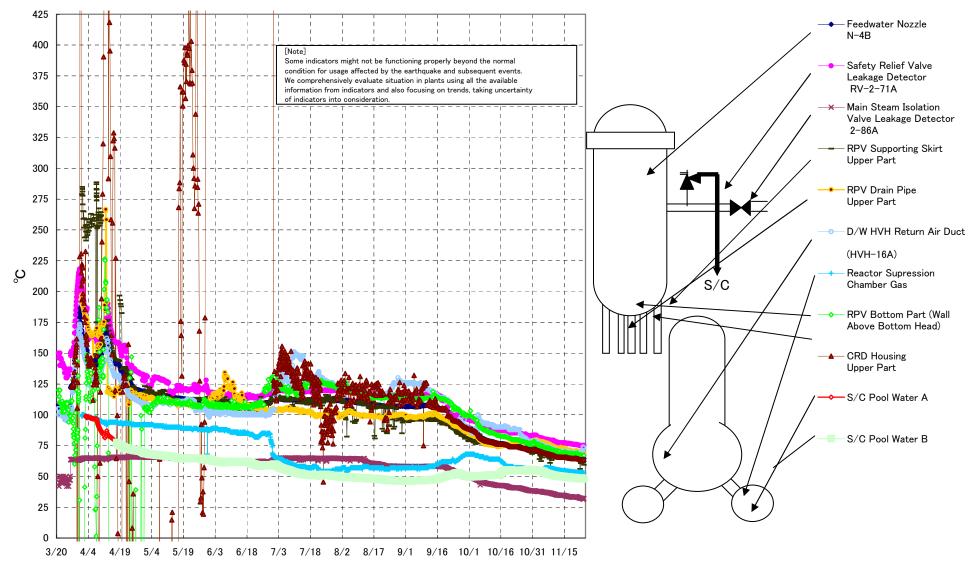

Fukushima Daiichi Nuclear Power Station Unit2 Parameters of Temperature (Typical Points)

## Fukushima Daiichi Nuclear Power Station Unit2 Parameters of Temperature

[Note] Some indicators might not be functioning properly beyond the normal condition for usage affected by the earthquake and subsequent events. We comprehensively evaluate situation in plants using all the available information from indicators and also focusing on trends, taking uncertainty of indicators into consideration.

| Date        | Safety Relief Valve<br>Leakage Detector<br>RV-2-71A | Main Steam<br>Isolation Valve<br>Leakage Detector<br>2–86A | Feedwater Nozzle<br>N-4B | CRD Housing<br>Upper Part | RPV Bottom Part (Wall<br>Above Bottom Head) | RPV Supporting Skirt<br>Upper Part | RPV Drain Pipe<br>Upper Part | D/W HVH Return<br>Air Duct<br>(HVH-16A) | RPV<br>Bellows Air | Reactor<br>Supression<br>Chamber Gas | S/C Pool<br>Water A | S/C Pool<br>Water B | note |
|-------------|-----------------------------------------------------|------------------------------------------------------------|--------------------------|---------------------------|---------------------------------------------|------------------------------------|------------------------------|-----------------------------------------|--------------------|--------------------------------------|---------------------|---------------------|------|
| 11/18 5:00  | 76.4                                                | 33.2                                                       | 65.2                     | 64.7                      | 68.4                                        | 64.5                               | 70.9                         | 69.4                                    | 57.3               | 53.9                                 | 49.1                | 49.0                |      |
| 11/18 11:00 | 76.3                                                | 33.1                                                       | 65.2                     | 64.6                      | 68.8                                        | 64.8                               | 70.5                         | 69.3                                    | 58.0               | 53.8                                 | 49.1                | 49.0                |      |
| 11/18 17:00 | 76.3                                                | 33.1                                                       | 65.3                     | 64.6                      | 68.1                                        | 64.6                               | 70.6                         | 69.4                                    | 58.6               | 53.8                                 | 49.1                | 49.0                |      |
| 11/18 23:00 | 76.3                                                | 33.2                                                       | 65.3                     | 64.7                      | 68.5                                        | 65.2                               | 70.4                         | 69.4                                    | 57.9               | 53.7                                 | 49.0                | 48.9                |      |
| 11/19 5:00  | 76.1                                                | 33.1                                                       | 65.3                     | 64.6                      | 67.9                                        | 64.1                               | 70.0                         |                                         | 54.2               | 53.7                                 | 49.0                | 48.9                |      |
| 11/19 11:00 | 75.9                                                | 33.1                                                       | 65.1                     | 64.5                      | 68.0                                        | 67.7                               | 70.3                         | 69.3                                    | 54.9               | 53.6                                 | 48.9                | 48.9                |      |
| 11/19 17:00 | 75.9                                                | 33.3                                                       | 65.2                     | 64.6                      | 68.4                                        | 65.2                               | 70.3                         | 69.2                                    | 55.2               | 53.6                                 | 48.9                | 48.8                |      |
| 11/19 23:00 | 75.8                                                | 33.4                                                       | 65.2                     | 64.6                      | 68.4                                        | 63.9                               | 70.3                         | 69.2                                    | 55.0               | 53.6                                 | 48.9                | 48.8                |      |
| 11/20 5:00  | 75.9                                                | 33.5                                                       | 65.3                     | 64.9                      | 68.6                                        | 64.6                               | 70.5                         | 69.4                                    | 54.2               | 53.6                                 | 48.8                | 48.7                |      |
| 11/20 11:00 | 75.9                                                | 33.5                                                       | 65.3                     | 64.6                      | 68.4                                        | 65.0                               | 70.8                         | 69.4                                    | 54.8               | 53.5                                 | 48.8                | 48.7                |      |
| 11/20 17:00 | 75.9                                                | 33.6                                                       | 65.4                     | 64.7                      | 69.0                                        | 65.4                               | 70.8                         | 69.4                                    | 55.5               | 53.5                                 | 48.7                | 48.6                |      |
| 11/20 23:00 | 75.8                                                | 33.4                                                       | 65.3                     | 64.5                      | 69.0                                        | 64.2                               | 70.4                         | 69.4                                    | 54.7               | 53.5                                 | 48.7                | 48.6                |      |
| 11/21 5:00  | 75.7                                                | 33.2                                                       | 65.1                     | 64.5                      | 67.8                                        | 66.3                               | 69.8                         | 69.3                                    | 55.2               | 53.4                                 | 48.6                | 48.6                |      |
| 11/21 11:00 | 75.5                                                | 33.0                                                       | 65.0                     | 64.3                      | 67.3                                        | 64.2                               | 69.9                         | 69.0                                    | 53.1               | 53.4                                 | 48.6                | 48.5                |      |
| 11/21 17:00 | 75.5                                                | 32.9                                                       | 64.9                     | 64.3                      | 68.1                                        | 64.8                               | 70.3                         | 69.0                                    | 53.8               | 53.4                                 | 48.6                | 48.5                |      |
| 11/21 23:00 | 75.3                                                | 32.7                                                       | 64.7                     | 64.0                      | 67.4                                        | 65.9                               | 69.5                         | 68.7                                    | 55.3               | 53.3                                 | 48.5                | 48.4                |      |
| 11/22 5:00  | 75.2                                                | 32.5                                                       | 64.5                     | 63.8                      | 67.5                                        | 66.9                               | 69.8                         | 68.4                                    | 54.6               | 53.3                                 | 48.5                | 48.4                |      |
| 11/22 11:00 | 75.0                                                | 32.3                                                       | 64.3                     | 63.7                      | 66.6                                        | 56.1                               | 69.2                         | 68.2                                    | 55.2               | 53.4                                 | 48.4                | 48.4                |      |
| 11/22 17:00 | 74.9                                                | 32.3                                                       | 64.2                     | 63.6                      | 67.3                                        | 60.7                               | 69.3                         | 68.3                                    | 54.6               | 53.4                                 | 48.3                | 48.4                |      |
| 11/22 23:00 | 74.9                                                | 32.2                                                       | 64.1                     | 63.5                      | 67.4                                        | 68.4                               | 68.7                         | 68.3                                    | 56.1               | 53.3                                 | 48.3                | 48.3                |      |
| 11/23 5:00  | 74.8                                                | 32.2                                                       | 64.1                     | 63.5                      | 67.0                                        | 61.5                               | 68.1                         | 68.4                                    | 55.4               | 53.1                                 | 48.3                | 48.2                |      |
| 11/23 11:00 | 74.9                                                | 32.1                                                       | 64.1                     | 63.8                      | 66.8                                        | 61.0                               | 68.8                         | 68.9                                    | 55.1               | 53.1                                 | 48.3                | 48.2                |      |
| 11/23 17:00 | 75.0                                                | 32.1                                                       | 64.3                     | 63.6                      | 66.8                                        | 61.7                               | 68.6                         | 70.9                                    | 55.1               | 53.0                                 | 48.3                | 48.2                |      |
| 11/23 23:00 | 75.1                                                | 31.3                                                       | 64.5                     | 63.8                      | 67.2                                        | 61.5                               | 68.9                         | 73.8                                    | 55.0               | 53.0                                 | 48.2                | 48.1                |      |
| 11/24 5:00  | 75.2                                                | 32.1                                                       | 64.5                     | 63.9                      | 66.9                                        | 59.3                               | 68.9                         | 73.1                                    | 57.7               | 53.0                                 | 48.2                | 48.1                |      |