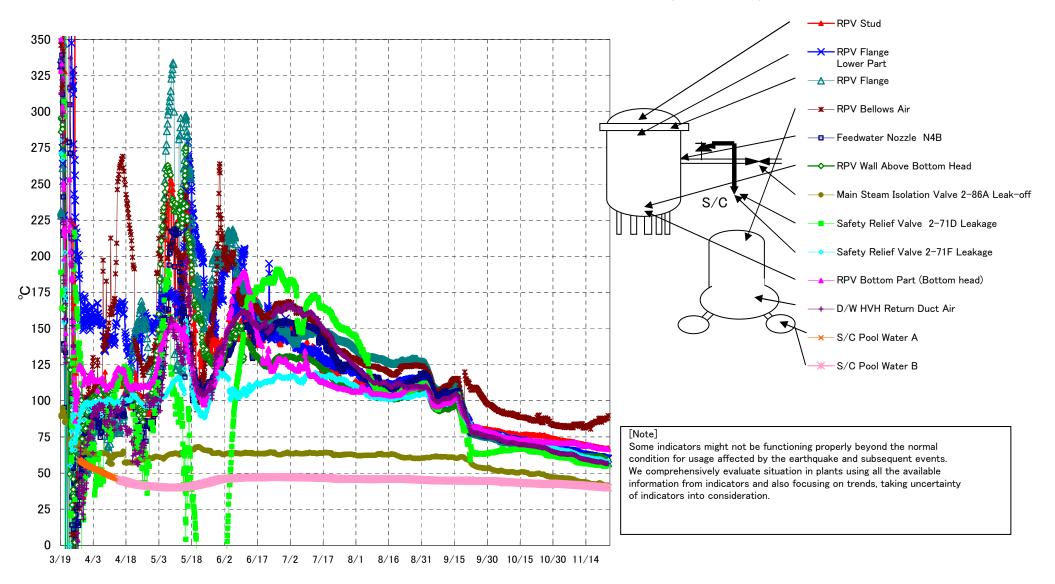

## Fukushima Daiichi Nuclear Power Station Unit3 Parameters of Temperature

[Note] Some indicators might not be functioning properly beyond the normal condition for usage affected by the earthquake and subsequent events. We comprehensively evaluate situation in plants using all the available information from indicators and also focusing on trends, taking uncertainty of indicators into consideration.