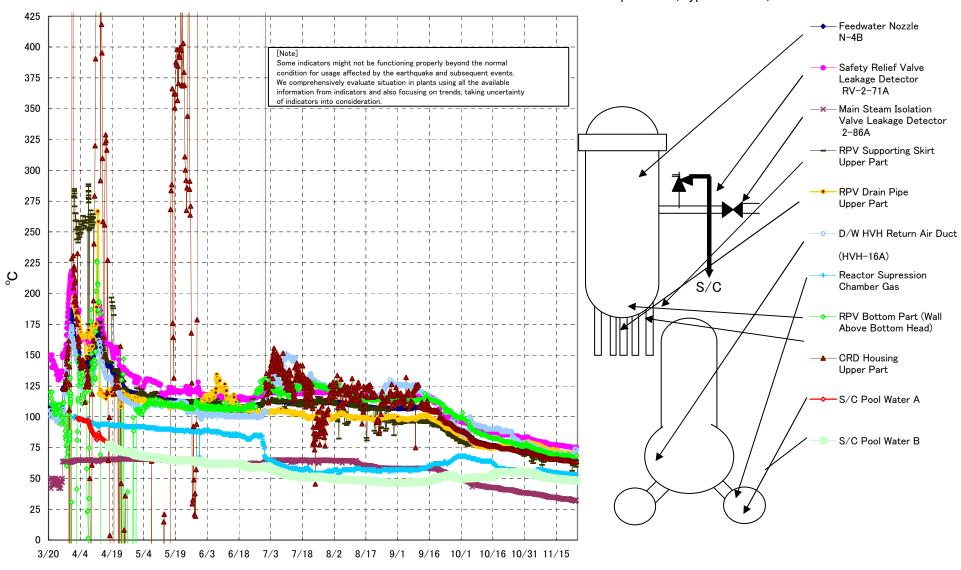

## Fukushima Daiichi Nuclear Power Station Unit2 Parameters of Temperature (Typical Points)

## Fukushima Daiichi Nuclear Power Station Unit2 Parameters of Temperature

[Note]
Some indicators might not be functioning properly beyond the normal condition for usage affected by the earthquake and subsequent events.
We comprehensively evaluate situation in plants using all the available information from indicators and also focusing on trends, taking uncertainty of indicators into consideration.

| Date        | Safety Relief Valve<br>Leakage Detector<br>RV-2-71A | Main Steam<br>Isolation Valve<br>Leakage Detector<br>2-86A | Feedwater Nozzle<br>N-4B | CRD Housing<br>Upper Part | RPV Bottom Part (Wall<br>Above Bottom Head) | RPV Supporting Skirt<br>Upper Part | RPV Drain Pipe<br>Upper Part | D/W HVH Return<br>Air Duct<br>(HVH-16A) | RPV<br>Bellows Air | Reactor<br>Supression<br>Chamber Gas | S/C Pool<br>Water A | S/C Pool<br>Water B | note |
|-------------|-----------------------------------------------------|------------------------------------------------------------|--------------------------|---------------------------|---------------------------------------------|------------------------------------|------------------------------|-----------------------------------------|--------------------|--------------------------------------|---------------------|---------------------|------|
| 11/18 5:00  | 76.4                                                | 33.2                                                       | 65.2                     | 64.7                      | 68.4                                        | 64.5                               | 70.9                         | 69.4                                    | 57.3               | 53.9                                 | 49.1                | 49.0                |      |
| 11/18 11:00 | 76.3                                                | 33.1                                                       | 65.2                     | 64.6                      | 68.8                                        | 64.8                               | 70.5                         | 69.3                                    | 58.0               | 53.8                                 | 49.1                | 49.0                |      |
| 11/18 17:00 | 76.3                                                | 33.1                                                       | 65.3                     | 64.6                      | 68.1                                        | 64.6                               | 70.6                         | 69.4                                    | 58.6               | 53.8                                 | 49.1                | 49.0                |      |
| 11/18 23:00 | 76.3                                                | 33.2                                                       | 65.3                     | 64.7                      | 68.5                                        | 65.2                               | 70.4                         | 69.4                                    | 57.9               | 53.7                                 | 49.0                | 48.9                |      |
| 11/19 5:00  | 76.1                                                | 33.1                                                       | 65.3                     | 64.6                      | 67.9                                        | 64.1                               | 70.0                         | 69.5                                    | 54.2               | 53.7                                 | 49.0                | 48.9                |      |
| 11/19 11:00 | 75.9                                                | 33.1                                                       | 65.1                     | 64.5                      | 68.0                                        | 67.7                               | 70.3                         | 69.3                                    | 54.9               | 53.6                                 | 48.9                | 48.9                |      |
| 11/19 17:00 | 75.9                                                | 33.3                                                       | 65.2                     | 64.6                      | 68.4                                        | 65.2                               | 70.3                         | 69.2                                    | 55.2               | 53.6                                 | 48.9                | 48.8                |      |
| 11/19 23:00 | 75.8                                                | 33.4                                                       | 65.2                     | 64.6                      | 68.4                                        | 63.9                               | 70.3                         | 69.2                                    | 55.0               | 53.6                                 | 48.9                | 48.8                |      |
| 11/20 5:00  | 75.9                                                | 33.5                                                       | 65.3                     | 64.9                      | 68.6                                        | 64.6                               | 70.5                         | 69.4                                    | 54.2               | 53.6                                 | 48.8                | 48.7                |      |
| 11/20 11:00 | 75.9                                                | 33.5                                                       | 65.3                     | 64.6                      | 68.4                                        | 65.0                               | 70.8                         | 69.4                                    | 54.8               | 53.5                                 | 48.8                | 48.7                |      |
| 11/20 17:00 | 75.9                                                | 33.6                                                       | 65.4                     | 64.7                      | 69.0                                        | 65.4                               | 70.8                         | 69.4                                    | 55.5               | 53.5                                 | 48.7                | 48.6                |      |
| 11/20 23:00 | 75.8                                                | 33.4                                                       | 65.3                     | 64.5                      | 69.0                                        | 64.2                               | 70.4                         | 69.4                                    | 54.7               | 53.5                                 | 48.7                | 48.6                |      |
| 11/21 5:00  | 75.7                                                | 33.2                                                       | 65.1                     | 64.5                      | 67.8                                        | 66.3                               | 69.8                         | 69.3                                    | 55.2               | 53.4                                 | 48.6                | 48.6                |      |
| 11/21 11:00 | 75.5                                                | 33.0                                                       | 65.0                     | 64.3                      | 67.3                                        | 64.2                               | 69.9                         | 69.0                                    | 53.1               | 53.4                                 | 48.6                | 48.5                |      |
| 11/21 17:00 | 75.5                                                | 32.9                                                       | 64.9                     | 64.3                      | 68.1                                        | 64.8                               | 70.3                         | 69.0                                    | 53.8               | 53.4                                 | 48.6                | 48.5                |      |
| 11/21 23:00 | 75.3                                                | 32.7                                                       | 64.7                     | 64.0                      | 67.4                                        | 65.9                               | 69.5                         | 68.7                                    | 55.3               | 53.3                                 | 48.5                | 48.4                |      |
| 11/22 5:00  | 75.2                                                | 32.5                                                       | 64.5                     | 63.8                      | 67.5                                        | 66.9                               | 69.8                         | 68.4                                    | 54.6               | 53.3                                 | 48.5                | 48.4                |      |
| 11/22 11:00 | 75.0                                                | 32.3                                                       | 64.3                     | 63.7                      | 66.6                                        | 56.1                               | 69.2                         | 68.2                                    | 55.2               | 53.4                                 | 48.4                | 48.4                |      |
| 11/22 17:00 | 74.9                                                | 32.3                                                       | 64.2                     | 63.6                      | 67.3                                        | 60.7                               | 69.3                         | 68.3                                    | 54.6               | 53.4                                 | 48.3                | 48.4                |      |
| 11/22 23:00 | 74.9                                                | 32.2                                                       | 64.1                     | 63.5                      | 67.4                                        | 68.4                               | 68.7                         | 68.3                                    | 56.1               | 53.3                                 | 48.3                | 48.3                |      |
| 11/23 5:00  | 74.8                                                | 32.2                                                       | 64.1                     | 63.5                      | 67.0                                        | 61.5                               | 68.1                         | 68.4                                    | 55.4               | 53.1                                 | 48.3                | 48.2                |      |
| 11/23 11:00 | 74.9                                                | 32.1                                                       | 64.1                     | 63.8                      | 66.8                                        | 61.0                               | 68.8                         | 68.9                                    | 55.1               | 53.1                                 | 48.3                | 48.2                |      |
| 11/23 17:00 | 75.0                                                | 32.1                                                       | 64.3                     | 63.6                      | 66.8                                        | 61.7                               | 68.6                         | 70.9                                    | 55.1               | 53.0                                 | 48.3                | 48.2                |      |
| 11/23 23:00 | 75.1                                                | 31.3                                                       | 64.5                     | 63.8                      | 67.2                                        | 61.5                               | 68.9                         | 73.8                                    | 55.0               | 53.0                                 | 48.2                | 48.1                |      |
| 11/24 5:00  | 75.2                                                | 32.1                                                       | 64.5                     | 63.9                      | 66.9                                        | 59.3                               | 68.9                         | 73.1                                    | 57.7               | 53.0                                 | 48.2                | 48.1                |      |
| 11/24 11:00 | 75.3                                                | 32.2                                                       | 64.5                     | 63.9                      | 68.3                                        | 62.0                               | 68.6                         | 72.8                                    | 56.0               | 52.9                                 | 48.1                | 48.1                |      |