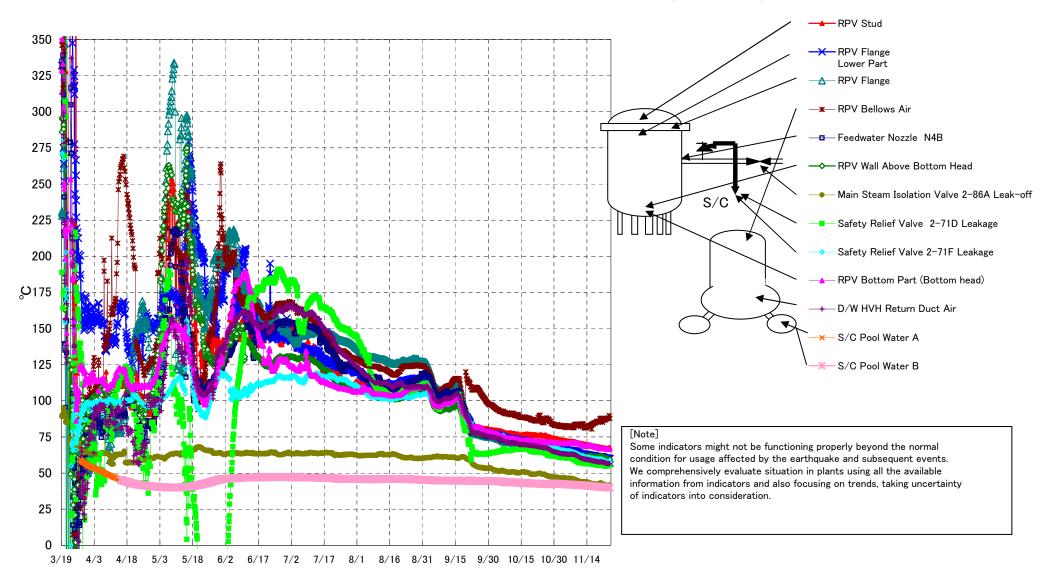

Fukushima Daiichi Nuclear Power Station Unit3 Parameters of Temperature (Typical Points)

## Fukushima Daiichi Nuclear Power Station Unit3 Parameters of Temperature

[Note] Some indicators might not be functioning properly beyond the normal condition for usage affected by the earthquake and subsequent events. We comprehensively evaluate situation in plants using all the available information from indicators and also focusing on trends, taking uncertainty of indicators into consideration.

| Date        | Feedwater<br>Nozzle N4B | RPV Wall<br>Above Bottom<br>Head | RPV Flange | RPV Bottom Part<br>(Bottom head) | RPV Stud | RPV Flange<br>Lower Part | Safety Relief Valve<br>2-71D Leakage | Safety Relief Valve<br>2-71F Leakage | Main Steam<br>Isolation Valve<br>2-86A Leak-off | D/W HVH Return<br>Duct Air | RPV Bellows Air | S/C Pool<br>Water A | S/C Pool<br>Water B | note |
|-------------|-------------------------|----------------------------------|------------|----------------------------------|----------|--------------------------|--------------------------------------|--------------------------------------|-------------------------------------------------|----------------------------|-----------------|---------------------|---------------------|------|
| 11/18 5:00  | 56.9                    | 61.3                             | 58.0       | 67.7                             | 68.2     | 61.3                     | 55.6                                 | 59.6                                 | 42.2                                            | 57.9                       | 85.1            | 40.5                | 40.7                |      |
| 11/18 11:00 | 56.8                    | 61.3                             | 58.0       | 67.7                             | 68.3     | 61.4                     | 55.6                                 | 59.6                                 | 42.1                                            | 57.9                       | 85.8            | 40.5                | 40.6                |      |
| 11/18 17:00 | 56.9                    | 61.4                             | 58.0       | 67.6                             | 68.2     | 61.4                     | 55.8                                 | 59.9                                 | 42.3                                            | 57.9                       | 85.8            | 40.4                | 40.6                |      |
| 11/18 23:00 | 57.3                    | 61.3                             | 57.9       | 67.5                             | 68.1     | 61.2                     | 55.4                                 | 59.8                                 | 42.4                                            | 57.8                       | 85.4            | 40.4                | 40.6                |      |
| 11/19 5:00  | 57.7                    | 61.3                             | 57.8       | 67.4                             | 67.9     | 61.1                     | 55.4                                 | 59.7                                 | 42.4                                            | 57.7                       | 85.2            | 40.4                | 40.5                |      |
| 11/19 11:00 | 57.9                    | 61.3                             | 57.9       | 67.2                             | 68.0     | 61.2                     | 55.4                                 | 59.7                                 | 42.5                                            | 57.7                       | 85.6            | 40.3                | 40.5                |      |
| 11/19 17:00 | 58.1                    | 61.3                             | 57.9       | 67.0                             | 68.0     | 61.1                     | 55.8                                 | 59.6                                 | 42.8                                            | 57.6                       | 85.6            | 40.3                | 40.5                |      |
| 11/19 23:00 | 58.1                    | 61.3                             | 58.0       | 66.9                             | 67.6     | 61.1                     | 56.0                                 | 59.6                                 | 42.9                                            | 57.6                       | 87.6            | 40.3                | 40.4                |      |
| 11/20 5:00  | 58.2                    | 61.4                             | 58.0       | 67.0                             | 67.8     | 61.1                     | 56.0                                 | 59.8                                 | 43.2                                            | 57.7                       | 86.4            | 40.2                | 40.4                |      |
| 11/20 11:00 | 58.3                    | 61.4                             | 58.2       | 67.0                             | 67.6     | 61.1                     | 56.5                                 | 59.7                                 | 43.1                                            | 57.7                       | 88.0            | 40.2                | 40.4                |      |
| 11/20 17:00 | 58.4                    | 61.6                             | 58.1       | 67.2                             | 67.7     | 61.1                     | 56.2                                 | 59.6                                 | 43.1                                            | 57.7                       | 86.0            | 40.2                | 40.4                |      |
| 11/20 23:00 | 58.3                    | 61.5                             | 58.0       | 67.1                             | 67.7     | 61.1                     | 56.0                                 | 59.5                                 | 42.7                                            | 57.8                       | 86.6            | 40.1                | 40.3                |      |
| 11/21 5:00  | 58.3                    | 61.1                             | 57.7       | 67.0                             | 67.5     | 60.9                     | 55.6                                 | 59.4                                 | 42.5                                            | 57.6                       | 85.2            | 40.1                | 40.3                |      |
| 11/21 11:00 | 58.3                    | 60.9                             | 57.6       | 67.0                             | 67.3     | 60.8                     | 55.7                                 | 59.1                                 | 42.3                                            | 57.4                       | 87.7            | 40.1                | 40.3                |      |
| 11/21 17:00 | 58.3                    | 60.9                             | 57.5       | 66.9                             | 67.4     | 60.7                     | 55.5                                 | 59.0                                 | 42.1                                            | 57.4                       | 87.5            | 40.1                | 40.2                |      |
| 11/21 23:00 | 58.3                    | 60.8                             | 57.4       | 66.7                             | 67.3     | 60.6                     | 55.1                                 | 58.6                                 | 42.0                                            | 57.3                       | 86.6            | 40.0                | 40.2                |      |
| 11/22 5:00  | 58.1                    | 60.6                             | 57.2       | 66.8                             | 67.2     | 60.4                     | 54.7                                 | 58.4                                 | 41.7                                            | 57.1                       | 86.6            | 40.0                | 40.2                |      |
| 11/22 11:00 | 57.9                    | 60.5                             | 57.0       | 66.7                             | 67.1     | 60.3                     | 54.6                                 | 58.2                                 | 41.5                                            | 56.9                       | 87.3            | 40.0                | 40.2                |      |
| 11/22 17:00 | 57.9                    | 60.3                             | 57.0       | 66.9                             | 67.1     | 60.2                     | 54.8                                 | 58.2                                 | 41.6                                            | 56.8                       | 87.7            | 40.0                | 40.1                |      |
| 11/22 23:00 | 57.8                    | 60.2                             | 56.9       | 66.7                             | 67.1     | 60.1                     | 54.7                                 | 57.9                                 | 41.6                                            | 56.7                       | 87.5            | 39.9                | 40.1                |      |
| 11/23 5:00  | 57.7                    | 59.2                             | 56.9       | 66.7                             | 67.0     | 60.0                     | 55.0                                 | 57.8                                 | 41.5                                            | 56.6                       | 87.5            | 39.9                | 40.1                |      |
| 11/23 11:00 | 57.7                    | 59.2                             | 56.8       | 66.7                             | 67.0     | 60.0                     | 55.1                                 | 57.9                                 | 41.4                                            | 56.6                       | 88.0            | 39.9                | 40.0                |      |
| 11/23 17:00 | 57.8                    | 59.3                             | 56.9       | 66.6                             | 67.1     | 60.0                     | 55.6                                 | 57.9                                 | 41.5                                            | 56.7                       | 88.2            | 39.8                | 40.0                |      |
| 11/23 23:00 | 58.0                    | 59.2                             | 56.9       | 66.7                             | 67.1     | 60.0                     | 55.6                                 | 57.9                                 | 41.7                                            | 56.6                       | 88.1            | 39.8                | 40.0                |      |
| 11/24 5:00  | 57.5                    | 59.1                             | 56.8       | 66.6                             | 67.4     | 59.9                     | 55.7                                 | 57.7                                 | 41.7                                            | 56.5                       | 89.7            | 39.8                | 39.9                |      |
| 11/24 11:00 | 57.5                    | 59.4                             | 56.9       | 66.6                             | 67.6     | 59.9                     | 55.6                                 | 57.9                                 | 41.7                                            | 56.5                       | 87.8            | 39.7                | 39.9                |      |