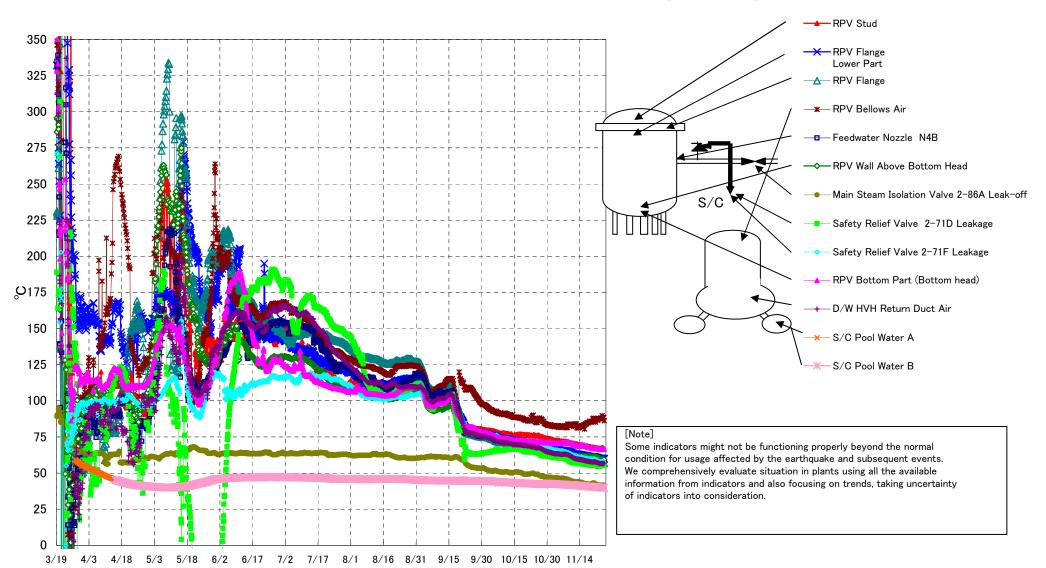

## Fukushima Daiichi Nuclear Power Station Unit3 Parameters of Temperature (Typical Points)

## Note

Some indicators might not be functioning properly beyond the normal condition for usage affected by the earthquake and subsequent events. We comprehensively evaluate situation in plants using all the available information from indicators and also focusing on trends, taking uncertainty of indicators into consideration.