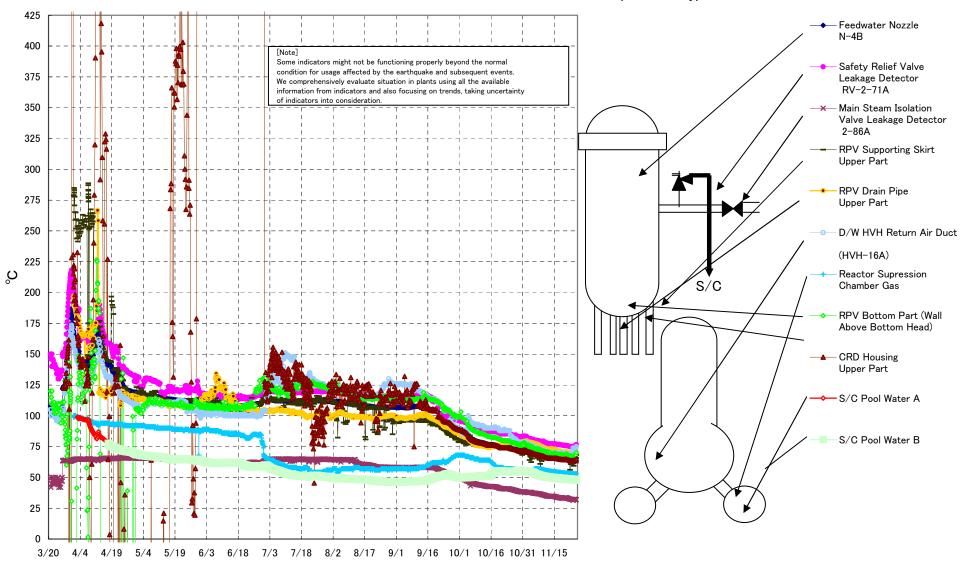

## Fukushima Daiichi Nuclear Power Station Unit2 Parameters of Temperature (Typical Points)

## Fukushima Daiichi Nuclear Power Station Unit2 Parameters of Temperature

[Note]
Some indicators might not be functioning properly beyond the normal condition for usage affected by the earthquake and subsequent events.
We comprehensively evaluate situation in plants using all the available information from indicators and also focusing on trends, taking uncertainty of indicators into consideration.

| Date        | Safety Relief Valve<br>Leakage Detector<br>RV-2-71A | Main Steam<br>Isolation Valve<br>Leakage Detector<br>2-86A | Feedwater Nozzle<br>N-4B | CRD Housing<br>Upper Part | RPV Bottom Part (Wall<br>Above Bottom Head) | RPV Supporting Skirt<br>Upper Part | RPV Drain Pipe<br>Upper Part | D/W HVH Return<br>Air Duct<br>(HVH-16A) | RPV<br>Bellows Air | Reactor<br>Supression<br>Chamber Gas | S/C Pool<br>Water A | S/C Pool<br>Water B | note |
|-------------|-----------------------------------------------------|------------------------------------------------------------|--------------------------|---------------------------|---------------------------------------------|------------------------------------|------------------------------|-----------------------------------------|--------------------|--------------------------------------|---------------------|---------------------|------|
| 11/19 5:00  | 76.1                                                | 33.1                                                       | 65.3                     | 64.6                      | 67.9                                        | 64.1                               | 70.0                         | 69.5                                    | 54.2               | 53.7                                 | 49.0                | 48.9                |      |
| 11/19 11:00 | 75.9                                                | 33.1                                                       | 65.1                     | 64.5                      | 68.0                                        | 67.7                               | 70.3                         | 69.3                                    | 54.9               | 53.6                                 | 48.9                | 48.9                |      |
| 11/19 17:00 | 75.9                                                | 33.3                                                       | 65.2                     | 64.6                      | 68.4                                        | 65.2                               | 70.3                         | 69.2                                    | 55.2               | 53.6                                 | 48.9                | 48.8                |      |
| 11/19 23:00 | 75.8                                                | 33.4                                                       | 65.2                     | 64.6                      | 68.4                                        | 63.9                               | 70.3                         | 69.2                                    | 55.0               | 53.6                                 | 48.9                | 48.8                |      |
| 11/20 5:00  | 75.9                                                | 33.5                                                       | 65.3                     | 64.9                      | 68.6                                        | 64.6                               | 70.5                         | 69.4                                    | 54.2               | 53.6                                 |                     | 48.7                |      |
| 11/20 11:00 | 75.9                                                | 33.5                                                       | 65.3                     | 64.6                      | 68.4                                        | 65.0                               | 70.8                         | 69.4                                    | 54.8               | 53.5                                 | 48.8                | 48.7                |      |
| 11/20 17:00 | 75.9                                                | 33.6                                                       | 65.4                     | 64.7                      | 69.0                                        | 65.4                               | 70.8                         | 69.4                                    | 55.5               | 53.5                                 | 48.7                | 48.6                |      |
| 11/20 23:00 | 75.8                                                | 33.4                                                       |                          | 64.5                      | 69.0                                        | 64.2                               | 70.4                         | 69.4                                    | 54.7               | 53.5                                 | 48.7                | 48.6                |      |
| 11/21 5:00  | 75.7                                                | 33.2                                                       | 65.1                     | 64.5                      | 67.8                                        | 66.3                               | 69.8                         | 69.3                                    | 55.2               | 53.4                                 | 48.6                | 48.6                |      |
| 11/21 11:00 | 75.5                                                | 33.0                                                       | 65.0                     | 64.3                      | 67.3                                        | 64.2                               | 69.9                         | 69.0                                    | 53.1               | 53.4                                 | 48.6                | 48.5                |      |
| 11/21 17:00 | 75.5                                                | 32.9                                                       | 64.9                     | 64.3                      | 68.1                                        | 64.8                               | 70.3                         | 69.0                                    | 53.8               | 53.4                                 | 48.6                | 48.5                |      |
| 11/21 23:00 | 75.3                                                | 32.7                                                       | 64.7                     | 64.0                      | 67.4                                        | 65.9                               | 69.5                         | 68.7                                    | 55.3               | 53.3                                 | 48.5                | 48.4                |      |
| 11/22 5:00  | 75.2                                                | 32.5                                                       | 64.5                     | 63.8                      | 67.5                                        | 66.9                               | 69.8                         | 68.4                                    | 54.6               | 53.3                                 | 48.5                | 48.4                |      |
| 11/22 11:00 | 75.0                                                | 32.3                                                       | 64.3                     | 63.7                      | 66.6                                        | 56.1                               | 69.2                         | 68.2                                    | 55.2               | 53.4                                 | 48.4                | 48.4                |      |
| 11/22 17:00 | 74.9                                                | 32.3                                                       | 64.2                     | 63.6                      | 67.3                                        | 60.7                               | 69.3                         | 68.3                                    | 54.6               | 53.4                                 | 48.3                | 48.4                |      |
| 11/22 23:00 | 74.9                                                | 32.2                                                       | 64.1                     | 63.5                      | 67.4                                        | 68.4                               | 68.7                         | 68.3                                    | 56.1               | 53.3                                 | 48.3                | 48.3                |      |
| 11/23 5:00  | 74.8                                                | 32.2                                                       | 64.1                     | 63.5                      | 67.0                                        | 61.5                               | 68.1                         | 68.4                                    | 55.4               | 53.1                                 | 48.3                | 48.2                |      |
| 11/23 11:00 | 74.9                                                | 32.1                                                       | 64.1                     | 63.8                      | 66.8                                        | 61.0                               | 68.8                         | 68.9                                    | 55.1               | 53.1                                 | 48.3                | 48.2                |      |
| 11/23 17:00 | 75.0                                                | 32.1                                                       | 64.3                     | 63.6                      | 66.8                                        | 61.7                               | 68.6                         | 70.9                                    | 55.1               | 53.0                                 |                     | 48.2                |      |
| 11/23 23:00 | 75.1                                                | 31.3                                                       | 64.5                     | 63.8                      | 67.2                                        | 61.5                               | 68.9                         | 73.8                                    | 55.0               | 53.0                                 |                     | 48.1                |      |
| 11/24 5:00  | 75.2                                                | 32.1                                                       | 64.5                     | 63.9                      | 66.9                                        | 59.3                               | 68.9                         | 73.1                                    | 57.7               | 53.0                                 | 48.2                | 48.1                |      |
| 11/24 11:00 | 75.3                                                | 32.2                                                       | 64.5                     | 63.9                      | 68.3                                        | 62.0                               | 68.6                         | 72.8                                    | 56.0               | 52.9                                 | 48.1                | 48.1                |      |
| 11/24 17:00 | 75.2                                                | 32.2                                                       | 64.4                     | 63.8                      | 67.1                                        | 62.2                               | 69.1                         | 72.9                                    | 55.2               | 52.9                                 | 48.1                | 48.0                |      |
| 11/24 23:00 | 75.4                                                | 32.2                                                       | 64.5                     | 64.0                      | 67.4                                        | 62.2                               | 69.5                         | 73.9                                    | 55.5               | 52.8                                 | 48.0                | 48.0                |      |
| 11/25 5:00  | 76.1                                                | 32.0                                                       | 65.2                     | 64.6                      | 68.1                                        | 61.9                               | 70.0                         | 74.2                                    | 54.3               | 53.0                                 |                     | 47.9                |      |
| 11/25 11:00 | 76.7                                                | 31.9                                                       | 65.7                     | 65.1                      | 70.0                                        | 68.1                               | 70.4                         | 74.9                                    | 55.2               | 53.0                                 | 47.9                | 47.9                |      |