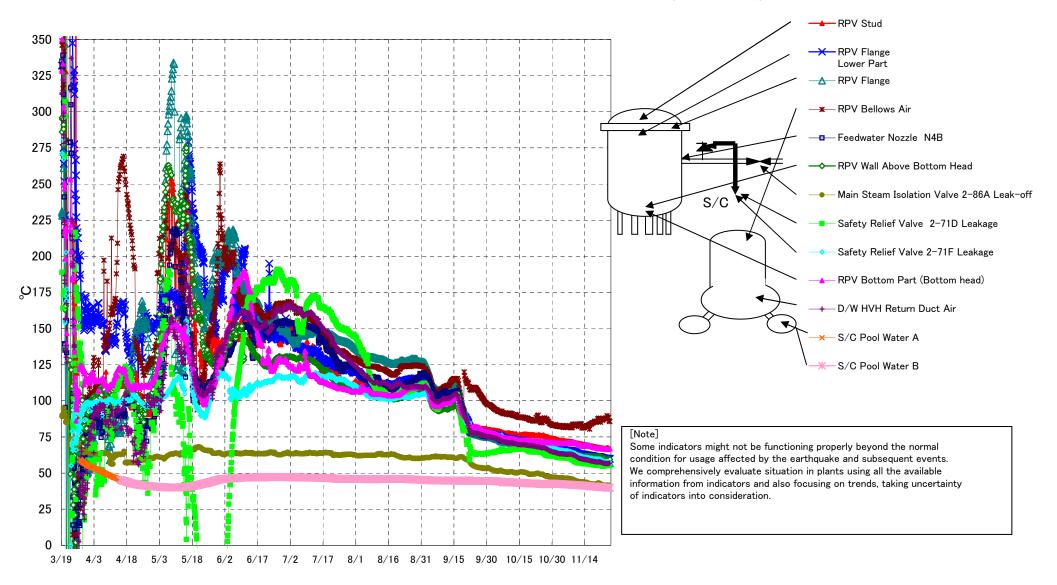

Fukushima Daiichi Nuclear Power Station Unit3 Parameters of Temperature (Typical Points)

## Fukushima Daiichi Nuclear Power Station Unit3 Parameters of Temperature

[Note] Some indicators might not be functioning properly beyond the normal condition for usage affected by the earthquake and subsequent events. We comprehensively evaluate situation in plants using all the available information from indicators and also focusing on trends, taking uncertainty of indicators into consideration.

| Date        | Feedwater<br>Nozzle N4B | RPV Wall<br>Above Bottom<br>Head | RPV Flange | RPV Bottom Part<br>(Bottom head) | RPV Stud | RPV Flange<br>Lower Part | Safety Relief Valve<br>2-71D Leakage | Safety Relief Valve<br>2-71F Leakage | Main Steam<br>Isolation Valve<br>2-86A Leak-off | D/W HVH Return<br>Duct Air | RPV Bellows Air | S/C Pool<br>Water A | S/C Pool<br>Water B | note |
|-------------|-------------------------|----------------------------------|------------|----------------------------------|----------|--------------------------|--------------------------------------|--------------------------------------|-------------------------------------------------|----------------------------|-----------------|---------------------|---------------------|------|
| 11/19 5:00  | 57.7                    | 61.3                             | 57.8       | 67.4                             | 67.9     | 61.1                     | 55.4                                 | 59.7                                 | 42.4                                            | 57.7                       | 85.2            | 40.4                | 40.5                |      |
| 11/19 11:00 | 57.9                    | 61.3                             | 57.9       | 67.2                             | 68.0     | 61.2                     | 55.4                                 | 59.7                                 | 42.5                                            | 57.7                       | 85.6            | 40.3                | 40.5                |      |
| 11/19 17:00 | 58.1                    | 61.3                             | 57.9       | 67.0                             | 68.0     | 61.1                     | 55.8                                 | 59.6                                 | 42.8                                            | 57.6                       | 85.6            | 40.3                | 40.5                |      |
| 11/19 23:00 | 58.1                    | 61.3                             | 58.0       | 66.9                             | 67.6     | 61.1                     | 56.0                                 | 59.6                                 | 42.9                                            | 57.6                       | 87.6            | 40.3                | 40.4                |      |
| 11/20 5:00  | 58.2                    | 61.4                             | 58.0       | 67.0                             | 67.8     | 61.1                     | 56.0                                 | 59.8                                 | 43.2                                            | 57.7                       | 86.4            | 40.2                | 40.4                |      |
| 11/20 11:00 | 58.3                    | 61.4                             | 58.2       | 67.0                             | 67.6     | 61.1                     | 56.5                                 | 59.7                                 | 43.1                                            | 57.7                       | 88.0            | 40.2                | 40.4                |      |
| 11/20 17:00 | 58.4                    | 61.6                             | 58.1       | 67.2                             | 67.7     | 61.1                     | 56.2                                 | 59.6                                 | 43.1                                            | 57.7                       | 86.0            | 40.2                | 40.4                |      |
| 11/20 23:00 | 58.3                    | 61.5                             | 58.0       | 67.1                             | 67.7     | 61.1                     | 56.0                                 | 59.5                                 | 42.7                                            | 57.8                       | 86.6            | 40.1                | 40.3                |      |
| 11/21 5:00  | 58.3                    | 61.1                             | 57.7       | 67.0                             | 67.5     | 60.9                     | 55.6                                 | 59.4                                 | 42.5                                            | 57.6                       | 85.2            | 40.1                | 40.3                |      |
| 11/21 11:00 | 58.3                    | 60.9                             | 57.6       | 67.0                             | 67.3     | 60.8                     | 55.7                                 | 59.1                                 | 42.3                                            | 57.4                       | 87.7            | 40.1                | 40.3                |      |
| 11/21 17:00 | 58.3                    | 60.9                             | 57.5       | 66.9                             | 67.4     | 60.7                     | 55.5                                 | 59.0                                 | 42.1                                            | 57.4                       | 87.5            | 40.1                | 40.2                |      |
| 11/21 23:00 | 58.3                    | 60.8                             | 57.4       | 66.7                             | 67.3     | 60.6                     | 55.1                                 | 58.6                                 | 42.0                                            | 57.3                       | 86.6            | 40.0                | 40.2                |      |
| 11/22 5:00  | 58.1                    | 60.6                             | 57.2       | 66.8                             | 67.2     | 60.4                     | 54.7                                 | 58.4                                 | 41.7                                            | 57.1                       | 86.6            | 40.0                | 40.2                |      |
| 11/22 11:00 | 57.9                    | 60.5                             | 57.0       | 66.7                             | 67.1     | 60.3                     | 54.6                                 | 58.2                                 | 41.5                                            | 56.9                       | 87.3            | 40.0                | 40.2                |      |
| 11/22 17:00 | 57.9                    | 60.3                             | 57.0       | 66.9                             | 67.1     | 60.2                     | 54.8                                 | 58.2                                 | 41.6                                            | 56.8                       | 87.7            | 40.0                | 40.1                |      |
| 11/22 23:00 | 57.8                    | 60.2                             | 56.9       | 66.7                             | 67.1     | 60.1                     | 54.7                                 | 57.9                                 | 41.6                                            | 56.7                       | 87.5            | 39.9                | 40.1                |      |
| 11/23 5:00  | 57.7                    | 59.2                             | 56.9       | 66.7                             | 67.0     | 60.0                     | 55.0                                 | 57.8                                 | 41.5                                            | 56.6                       | 87.5            | 39.9                | 40.1                |      |
| 11/23 11:00 | 57.7                    | 59.2                             | 56.8       | 66.7                             | 67.0     | 60.0                     | 55.1                                 | 57.9                                 | 41.4                                            | 56.6                       | 88.0            | 39.9                | 40.0                |      |
| 11/23 17:00 | 57.8                    | 59.3                             | 56.9       | 66.6                             | 67.1     | 60.0                     | 55.6                                 | 57.9                                 | 41.5                                            | 56.7                       | 88.2            | 39.8                | 40.0                |      |
| 11/23 23:00 | 58.0                    | 59.2                             | 56.9       | 66.7                             | 67.1     | 60.0                     | 55.6                                 | 57.9                                 | 41.7                                            | 56.6                       | 88.1            | 39.8                | 40.0                |      |
| 11/24 5:00  | 57.5                    | 59.1                             | 56.8       | 66.6                             | 67.4     | 59.9                     | 55.7                                 | 57.7                                 | 41.7                                            | 56.5                       | 89.7            | 39.8                | 39.9                |      |
| 11/24 11:00 | 57.5                    | 59.4                             | 56.9       | 66.6                             | 67.6     | 59.9                     | 55.6                                 | 57.9                                 | 41.7                                            | 56.5                       | 87.8            | 39.7                | 39.9                |      |
| 11/24 17:00 | 57.2                    | 59.5                             | 56.8       | 66.5                             | 67.5     | 59.9                     | 55.6                                 | 57.7                                 | 41.6                                            | 56.5                       | 88.6            | 39.7                | 39.9                |      |
| 11/24 23:00 | 57.0                    | 59.4                             | 56.8       | 66.7                             | 67.1     | 59.8                     | 55.6                                 | 57.6                                 | 41.6                                            | 56.7                       | 88.5            | 39.7                | 39.8                |      |
| 11/25 5:00  | 56.8                    | 59.4                             | 56.8       | 66.7                             | 66.7     | 59.8                     | 55.1                                 | 57.2                                 | 41.5                                            | 56.8                       | 86.2            | 39.6                | 39.8                |      |
| 11/25 11:00 | 57.0                    | 59.4                             | 56.8       | 66.8                             | 66.8     | 59.8                     | 55.4                                 | 57.5                                 | 41.3                                            | 56.9                       | 85.6            | 39.6                | 39.8                |      |