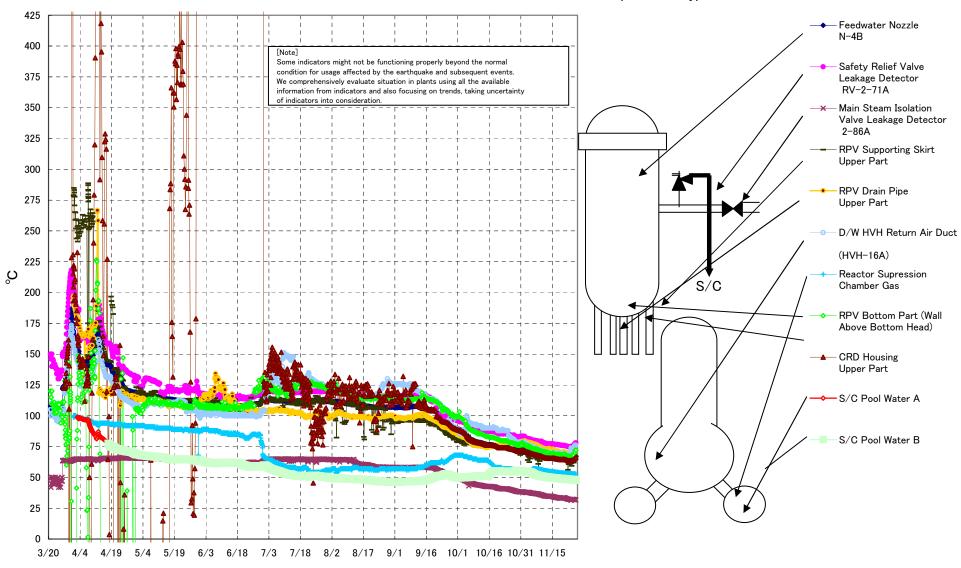

## Fukushima Daiichi Nuclear Power Station Unit2 Parameters of Temperature (Typical Points)

## Fukushima Daiichi Nuclear Power Station Unit2 Parameters of Temperature

[Note]
Some indicators might not be functioning properly beyond the normal condition for usage affected by the earthquake and subsequent events.
We comprehensively evaluate situation in plants using all the available information from indicators and also focusing on trends, taking uncertainty of indicators into consideration.

| Date        | Safety Relief Valve<br>Leakage Detector<br>RV-2-71A | Main Steam<br>Isolation Valve<br>Leakage Detector<br>2-86A | Feedwater Nozzle<br>N-4B | CRD Housing<br>Upper Part | RPV Bottom Part (Wall<br>Above Bottom Head) | RPV Supporting Skirt<br>Upper Part | RPV Drain Pipe<br>Upper Part | D/W HVH Return<br>Air Duct<br>(HVH-16A) | RPV<br>Bellows Air | Reactor<br>Supression<br>Chamber Gas | S/C Pool<br>Water A | S/C Pool<br>Water B | note |
|-------------|-----------------------------------------------------|------------------------------------------------------------|--------------------------|---------------------------|---------------------------------------------|------------------------------------|------------------------------|-----------------------------------------|--------------------|--------------------------------------|---------------------|---------------------|------|
| 11/20 5:00  | 75.9                                                | 33.5                                                       | 65.3                     | 64.9                      | 68.6                                        | 64.6                               | 70.5                         | 69.4                                    | 54.2               | 53.6                                 | 48.8                | 48.7                |      |
| 11/20 11:00 | 75.9                                                | 33.5                                                       | 65.3                     | 64.6                      | 68.4                                        | 65.0                               | 70.8                         | 69.4                                    | 54.8               | 53.5                                 | 48.8                | 48.7                |      |
| 11/20 17:00 | 75.9                                                | 33.6                                                       | 65.4                     | 64.7                      | 69.0                                        | 65.4                               | 70.8                         | 69.4                                    | 55.5               | 53.5                                 | 48.7                | 48.6                |      |
| 11/20 23:00 | 75.8                                                | 33.4                                                       | 65.3                     | 64.5                      | 69.0                                        | 64.2                               | 70.4                         | 69.4                                    | 54.7               | 53.5                                 | 48.7                | 48.6                |      |
| 11/21 5:00  | 75.7                                                | 33.2                                                       | 65.1                     | 64.5                      | 67.8                                        | 66.3                               | 69.8                         | 69.3                                    | 55.2               | 53.4                                 | 48.6                | 48.6                |      |
| 11/21 11:00 | 75.5                                                | 33.0                                                       | 65.0                     | 64.3                      | 67.3                                        | 64.2                               | 69.9                         | 69.0                                    | 53.1               | 53.4                                 | 48.6                | 48.5                |      |
| 11/21 17:00 | 75.5                                                | 32.9                                                       | 64.9                     | 64.3                      | 68.1                                        | 64.8                               | 70.3                         | 69.0                                    | 53.8               | 53.4                                 | 48.6                | 48.5                |      |
| 11/21 23:00 | 75.3                                                | 32.7                                                       | 64.7                     | 64.0                      | 67.4                                        | 65.9                               | 69.5                         | 68.7                                    | 55.3               | 53.3                                 | 48.5                | 48.4                |      |
| 11/22 5:00  | 75.2                                                | 32.5                                                       | 64.5                     | 63.8                      | 67.5                                        | 66.9                               | 69.8                         | 68.4                                    | 54.6               | 53.3                                 | 48.5                | 48.4                |      |
| 11/22 11:00 | 75.0                                                | 32.3                                                       | 64.3                     | 63.7                      | 66.6                                        | 56.1                               | 69.2                         | 68.2                                    | 55.2               | 53.4                                 | 48.4                | 48.4                |      |
| 11/22 17:00 | 74.9                                                | 32.3                                                       | 64.2                     | 63.6                      | 67.3                                        | 60.7                               | 69.3                         | 68.3                                    | 54.6               | 53.4                                 | 48.3                | 48.4                |      |
| 11/22 23:00 | 74.9                                                | 32.2                                                       | 64.1                     | 63.5                      | 67.4                                        | 68.4                               | 68.7                         | 68.3                                    | 56.1               | 53.3                                 | 48.3                | 48.3                |      |
| 11/23 5:00  | 74.8                                                | 32.2                                                       | 64.1                     | 63.5                      | 67.0                                        | 61.5                               | 68.1                         | 68.4                                    | 55.4               | 53.1                                 | 48.3                | 48.2                |      |
| 11/23 11:00 | 74.9                                                | 32.1                                                       | 64.1                     | 63.8                      | 66.8                                        | 61.0                               | 68.8                         | 68.9                                    | 55.1               | 53.1                                 | 48.3                | 48.2                |      |
| 11/23 17:00 | 75.0                                                | 32.1                                                       | 64.3                     | 63.6                      | 66.8                                        | 61.7                               | 68.6                         | 70.9                                    | 55.1               | 53.0                                 | 48.3                | 48.2                |      |
| 11/23 23:00 | 75.1                                                | 31.3                                                       | 64.5                     | 63.8                      | 67.2                                        | 61.5                               | 68.9                         | 73.8                                    | 55.0               | 53.0                                 | 48.2                | 48.1                |      |
| 11/24 5:00  | 75.2                                                | 32.1                                                       | 64.5                     | 63.9                      | 66.9                                        | 59.3                               | 68.9                         | 73.1                                    | 57.7               | 53.0                                 | 48.2                | 48.1                |      |
| 11/24 11:00 | 75.3                                                | 32.2                                                       | 64.5                     | 63.9                      | 68.3                                        | 62.0                               | 68.6                         | 72.8                                    | 56.0               | 52.9                                 | 48.1                | 48.1                |      |
| 11/24 17:00 | 75.2                                                | 32.2                                                       | 64.4                     | 63.8                      | 67.1                                        | 62.2                               | 69.1                         | 72.9                                    | 55.2               | 52.9                                 | 48.1                | 48.0                |      |
| 11/24 23:00 | 75.4                                                | 32.2                                                       | 64.5                     | 64.0                      | 67.4                                        | 62.2                               | 69.5                         | 73.9                                    | 55.5               | 52.8                                 | 48.0                | 48.0                |      |
| 11/25 5:00  | 76.1                                                | 32.0                                                       | 65.2                     | 64.6                      | 68.1                                        | 61.9                               | 70.0                         | 74.2                                    | 54.3               | 53.0                                 | 48.0                | 47.9                |      |
| 11/25 11:00 | 76.7                                                | 31.9                                                       | 65.7                     | 65.1                      | 70.0                                        | 68.1                               | 70.4                         | 74.9                                    | 55.2               | 53.0                                 | 47.9                | 47.9                |      |
| 11/25 17:00 | 77.2                                                | 32.0                                                       | 66.3                     | 65.6                      | 70.1                                        | 66.0                               | 71.5                         | 75.8                                    | 56.8               | 52.8                                 | 47.9                | 47.8                |      |
| 11/25 23:00 | 77.8                                                | 31.9                                                       | 65.6                     | 65.9                      | 72.1                                        | 67.2                               | 71.9                         | 76.3                                    | 57.1               | 52.7                                 | 47.8                | 47.7                |      |
| 11/26 5:00  | 78.0                                                | 31.7                                                       | 66.7                     | 66.2                      | 72.1                                        | 67.0                               | 71.4                         | 75.9                                    | 54.8               | 52.7                                 | 47.8                | 47.7                |      |