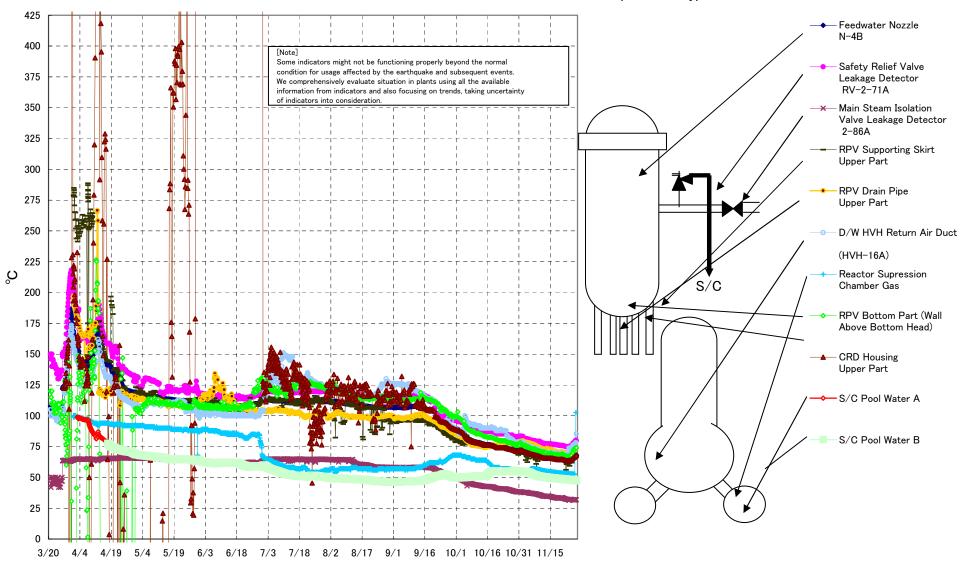

## Fukushima Daiichi Nuclear Power Station Unit2 Parameters of Temperature (Typical Points)

## Fukushima Daiichi Nuclear Power Station Unit2 Parameters of Temperature

[Note]
Some indicators might not be functioning properly beyond the normal condition for usage affected by the earthquake and subsequent events.
We comprehensively evaluate situation in plants using all the available information from indicators and also focusing on trends, taking uncertainty of indicators into consideration.

| Date        | Safety Relief Valve<br>Leakage Detector<br>RV-2-71A | Main Steam<br>Isolation Valve<br>Leakage Detector<br>2-86A | Feedwater Nozzle<br>N-4B | CRD Housing<br>Upper Part | RPV Bottom Part (Wall<br>Above Bottom Head) | RPV Supporting Skirt<br>Upper Part | RPV Drain Pipe<br>Upper Part | D/W HVH Return<br>Air Duct<br>(HVH-16A) | RPV<br>Bellows Air | Reactor<br>Supression<br>Chamber Gas | S/C Pool<br>Water A | S/C Pool<br>Water B | note                                                                                                                                                    |
|-------------|-----------------------------------------------------|------------------------------------------------------------|--------------------------|---------------------------|---------------------------------------------|------------------------------------|------------------------------|-----------------------------------------|--------------------|--------------------------------------|---------------------|---------------------|---------------------------------------------------------------------------------------------------------------------------------------------------------|
| 11/21 5:00  | 75.7                                                | 33.2                                                       | 65.1                     | 64.5                      | 67.8                                        | 66.3                               | 69.8                         | 69.3                                    | 55.2               | 53.4                                 | 48.6                | 48.6                |                                                                                                                                                         |
| 11/21 11:00 | 75.5                                                | 33.0                                                       | 65.0                     | 64.3                      | 67.3                                        | 64.2                               | 69.9                         | 69.0                                    | 53.1               | 53.4                                 | 48.6                | 48.5                |                                                                                                                                                         |
| 11/21 17:00 | 75.5                                                | 32.9                                                       | 64.9                     | 64.3                      | 68.1                                        | 64.8                               | 70.3                         | 69.0                                    | 53.8               | 53.4                                 | 48.6                | 48.5                |                                                                                                                                                         |
| 11/21 23:00 | 75.3                                                | 32.7                                                       | 64.7                     | 64.0                      | 67.4                                        | 65.9                               | 69.5                         | 68.7                                    | 55.3               | 53.3                                 | 48.5                | 48.4                |                                                                                                                                                         |
| 11/22 5:00  | 75.2                                                | 32.5                                                       | 64.5                     | 63.8                      | 67.5                                        | 66.9                               | 69.8                         | 68.4                                    | 54.6               | 53.3                                 | 48.5                | 48.4                |                                                                                                                                                         |
| 11/22 11:00 | 75.0                                                | 32.3                                                       | 64.3                     | 63.7                      | 66.6                                        | 56.1                               | 69.2                         | 68.2                                    | 55.2               | 53.4                                 | 48.4                | 48.4                |                                                                                                                                                         |
| 11/22 17:00 | 74.9                                                | 32.3                                                       | 64.2                     | 63.6                      | 67.3                                        | 60.7                               | 69.3                         | 68.3                                    | 54.6               | 53.4                                 | 48.3                | 48.4                |                                                                                                                                                         |
| 11/22 23:00 | 74.9                                                | 32.2                                                       | 64.1                     | 63.5                      | 67.4                                        | 68.4                               | 68.7                         | 68.3                                    | 56.1               | 53.3                                 | 48.3                | 48.3                |                                                                                                                                                         |
| 11/23 5:00  | 74.8                                                | 32.2                                                       | 64.1                     | 63.5                      | 67.0                                        | 61.5                               | 68.1                         | 68.4                                    | 55.4               | 53.1                                 | 48.3                | 48.2                |                                                                                                                                                         |
| 11/23 11:00 | 74.9                                                | 32.1                                                       | 64.1                     | 63.8                      | 66.8                                        | 61.0                               | 68.8                         | 68.9                                    | 55.1               | 53.1                                 | 48.3                | 48.2                |                                                                                                                                                         |
| 11/23 17:00 | 75.0                                                | 32.1                                                       | 64.3                     | 63.6                      | 66.8                                        | 61.7                               | 68.6                         | 70.9                                    | 55.1               | 53.0                                 | 48.3                | 48.2                |                                                                                                                                                         |
| 11/23 23:00 | 75.1                                                | 31.3                                                       | 64.5                     | 63.8                      | 67.2                                        | 61.5                               | 68.9                         | 73.8                                    | 55.0               | 53.0                                 | 48.2                | 48.1                |                                                                                                                                                         |
| 11/24 5:00  | 75.2                                                | 32.1                                                       | 64.5                     | 63.9                      | 66.9                                        | 59.3                               | 68.9                         | 73.1                                    | 57.7               | 53.0                                 | 48.2                | 48.1                |                                                                                                                                                         |
| 11/24 11:00 | 75.3                                                | 32.2                                                       | 64.5                     | 63.9                      | 68.3                                        | 62.0                               | 68.6                         | 72.8                                    | 56.0               | 52.9                                 | 48.1                | 48.1                |                                                                                                                                                         |
| 11/24 17:00 | 75.2                                                | 32.2                                                       | 64.4                     | 63.8                      | 67.1                                        | 62.2                               | 69.1                         | 72.9                                    | 55.2               | 52.9                                 | 48.1                | 48.0                |                                                                                                                                                         |
| 11/24 23:00 | 75.4                                                | 32.2                                                       | 64.5                     | 64.0                      | 67.4                                        | 62.2                               | 69.5                         | 73.9                                    | 55.5               | 52.8                                 | 48.0                | 48.0                |                                                                                                                                                         |
| 11/25 5:00  | 76.1                                                | 32.0                                                       | 65.2                     | 64.6                      | 68.1                                        | 61.9                               | 70.0                         | 74.2                                    | 54.3               | 53.0                                 | 48.0                | 47.9                |                                                                                                                                                         |
| 11/25 11:00 | 76.7                                                | 31.9                                                       | 65.7                     | 65.1                      | 70.0                                        | 68.1                               | 70.4                         | 74.9                                    | 55.2               | 53.0                                 | 47.9                | 47.9                |                                                                                                                                                         |
| 11/25 17:00 | 77.2                                                | 32.0                                                       | 66.3                     | 65.6                      | 70.1                                        | 66.0                               | 71.5                         | 75.8                                    | 56.8               | 52.8                                 | 47.9                | 47.8                |                                                                                                                                                         |
| 11/25 23:00 | 77.8                                                | 31.9                                                       | 65.6                     | 65.9                      | 72.1                                        | 67.2                               | 71.9                         | 76.3                                    | 57.1               | 52.7                                 | 47.8                | 47.7                |                                                                                                                                                         |
| 11/26 5:00  | 78.0                                                | 31.7                                                       | 66.7                     | 66.2                      | 72.1                                        | 67.0                               | 71.4                         | 75.9                                    | 54.8               | 52.7                                 | 47.8                | 47.7                |                                                                                                                                                         |
| 11/26 11:00 | 78.4                                                | 31.6                                                       | 67.0                     | 66.4                      | 73.2                                        | 66.8                               | 71.9                         | 76.2                                    | 54.3               | 52.7                                 | 47.7                | 47.6                |                                                                                                                                                         |
| 11/26 17:00 | 79.0                                                | 31.9                                                       | 67.2                     | 66.7                      | 72.4                                        | 66.0                               | 72.3                         | 76.4                                    | 52.8               | 52.7                                 | 47.7                | 47.6                |                                                                                                                                                         |
| 11/26 23:00 | 79.4                                                | 31.8                                                       |                          | 67.2                      | 73.8                                        | 67.7                               | 72.9                         | 77.3                                    | 51.8               | 1                                    | 47.6                |                     | Reactor Supression Chamber Gas OS                                                                                                                       |
| 11/27 5:00  | 80.1                                                | 31.8                                                       | 68.0                     | 67.5                      | 74.0                                        | 66.6                               | 73.2                         | 78.2                                    | 55.0               | 102.6                                | 47.5                | 47.5                |                                                                                                                                                         |
| 11/27 11:00 | 79.6                                                | 31.9                                                       | 68.2                     | 67.9                      | 74.1                                        | 67.8                               | 73.6                         | 85.3                                    | 54.4               | OS                                   | 47.5                | 47.4                | The cause is under investigation as the possibility of defect is confirmed (D/W HVH return temperature, Gas temperature of Reactor Suppression Chamber) |