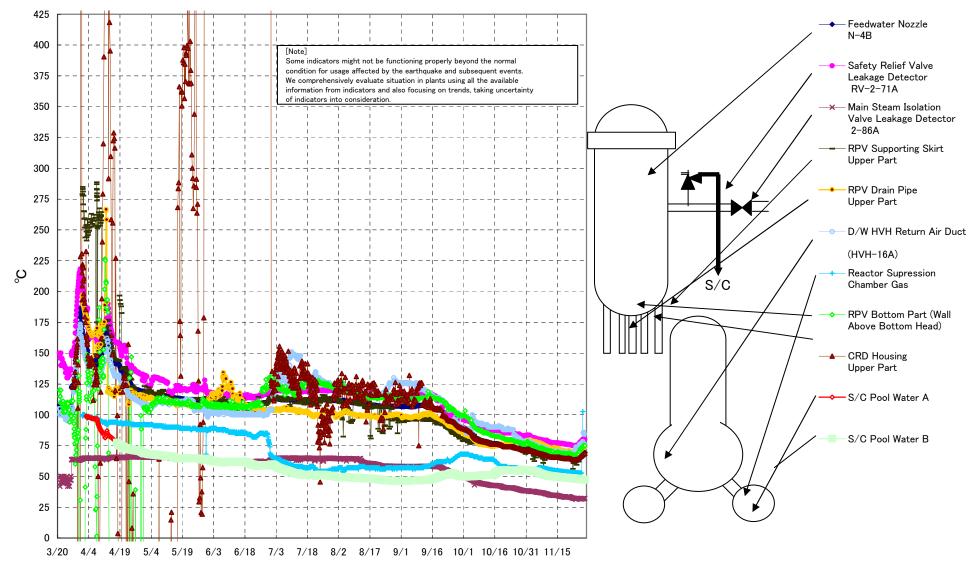

Fukushima Daiichi Nuclear Power Station Unit2 Parameters of Temperature (Typical Points)

## Fukushima Daiichi Nuclear Power Station Unit2 Parameters of Temperature

[Note] Some indicators might not be functioning properly beyond the normal condition for usage affected by the earthquake and subsequent events. We comprehensively evaluate situation in plants using all the available information from indicators and also focusing on trends, taking uncertainty of indicators into consideration.

| Date        | Safety Relief Valve<br>Leakage Detector<br>RV-2-71A | Main Steam<br>Isolation Valve<br>Leakage Detector<br>2-86A | Feedwater Nozzle<br>N−4B | CRD Housing<br>Upper Part | RPV Bottom Part (Wall<br>Above Bottom Head) | RPV Supporting Skirt<br>Upper Part | RPV Drain Pipe<br>Upper Part | D/W HVH Return<br>Air Duct<br>(HVH-16A) | RPV<br>Bellows Air | Reactor<br>Supression<br>Chamber Gas | S/C Pool<br>Water A | S/C Pool<br>Water B | note                                                                                                                                                          |
|-------------|-----------------------------------------------------|------------------------------------------------------------|--------------------------|---------------------------|---------------------------------------------|------------------------------------|------------------------------|-----------------------------------------|--------------------|--------------------------------------|---------------------|---------------------|---------------------------------------------------------------------------------------------------------------------------------------------------------------|
| 11/22 5:00  | 75.2                                                | 32.5                                                       | 64.5                     | 63.8                      | 67.5                                        | 66.9                               | 69.8                         | 68.4                                    | 54.6               | 53.3                                 | 48.5                | 48.4                |                                                                                                                                                               |
| 11/22 11:00 | 75.0                                                | 32.3                                                       | 64.3                     | 63.7                      | 66.6                                        | 56.1                               | 69.2                         | 68.2                                    | 55.2               | 53.4                                 | 48.4                | 48.4                |                                                                                                                                                               |
| 11/22 17:00 | 74.9                                                | 32.3                                                       | 64.2                     | 63.6                      | 67.3                                        | 60.7                               | 69.3                         | 68.3                                    | 54.6               | 53.4                                 | 48.3                | 48.4                |                                                                                                                                                               |
| 11/22 23:00 | 74.9                                                | 32.2                                                       | 64.1                     | 63.5                      | 67.4                                        | 68.4                               | 68.7                         | 68.3                                    | 56.1               | 53.3                                 | 48.3                | 48.3                |                                                                                                                                                               |
| 11/23 5:00  | 74.8                                                | 32.2                                                       | 64.1                     | 63.5                      | 67.0                                        | 61.5                               | 68.1                         | 68.4                                    | 55.4               | 53.1                                 | 48.3                | 48.2                |                                                                                                                                                               |
| 11/23 11:00 | 74.9                                                | 32.1                                                       | 64.1                     | 63.8                      | 66.8                                        | 61.0                               | 68.8                         | 68.9                                    | 55.1               | 53.1                                 | 48.3                | 48.2                |                                                                                                                                                               |
| 11/23 17:00 | 75.0                                                | 32.1                                                       | 64.3                     | 63.6                      | 66.8                                        | 61.7                               | 68.6                         | 70.9                                    | 55.1               | 53.0                                 | 48.3                | 48.2                |                                                                                                                                                               |
| 11/23 23:00 | 75.1                                                | 31.3                                                       | 64.5                     | 63.8                      | 67.2                                        | 61.5                               | 68.9                         | 73.8                                    | 55.0               | 53.0                                 | 48.2                | 48.1                |                                                                                                                                                               |
| 11/24 5:00  | 75.2                                                | 32.1                                                       | 64.5                     | 63.9                      | 66.9                                        | 59.3                               | 68.9                         | 73.1                                    | 57.7               | 53.0                                 | 48.2                | 48.1                |                                                                                                                                                               |
| 11/24 11:00 | 75.3                                                | 32.2                                                       | 64.5                     | 63.9                      | 68.3                                        | 62.0                               | 68.6                         | 72.8                                    | 56.0               | 52.9                                 | 48.1                | 48.1                |                                                                                                                                                               |
| 11/24 17:00 | 75.2                                                | 32.2                                                       | 64.4                     | 63.8                      | 67.1                                        | 62.2                               | 69.1                         | 72.9                                    | 55.2               | 52.9                                 | 48.1                | 48.0                |                                                                                                                                                               |
| 11/24 23:00 | 75.4                                                | 32.2                                                       | 64.5                     | 64.0                      | 67.4                                        | 62.2                               | 69.5                         | 73.9                                    | 55.5               | 52.8                                 | 48.0                | 48.0                |                                                                                                                                                               |
| 11/25 5:00  | 76.1                                                | 32.0                                                       | 65.2                     | 64.6                      | 68.1                                        | 61.9                               | 70.0                         | 74.2                                    | 54.3               | 53.0                                 | 48.0                | 47.9                |                                                                                                                                                               |
| 11/25 11:00 | 76.7                                                | 31.9                                                       | 65.7                     | 65.1                      | 70.0                                        | 68.1                               | 70.4                         | 74.9                                    | 55.2               | 53.0                                 | 47.9                | 47.9                |                                                                                                                                                               |
| 11/25 17:00 | 77.2                                                | 32.0                                                       | 66.3                     | 65.6                      | 70.1                                        | 66.0                               | 71.5                         | 75.8                                    | 56.8               | 52.8                                 | 47.9                | 47.8                |                                                                                                                                                               |
| 11/25 23:00 | 77.8                                                | 31.9                                                       | 65.6                     | 65.9                      | 72.1                                        | 67.2                               | 71.9                         | 76.3                                    | 57.1               | 52.7                                 | 47.8                | 47.7                |                                                                                                                                                               |
| 11/26 5:00  | 78.0                                                | 31.7                                                       | 66.7                     | 66.2                      | 72.1                                        | 67.0                               | 71.4                         | 75.9                                    | 54.8               | 52.7                                 | 47.8                | 47.7                |                                                                                                                                                               |
| 11/26 11:00 | 78.4                                                | 31.6                                                       | 67.0                     | 66.4                      | 73.2                                        | 66.8                               | 71.9                         | 76.2                                    | 54.3               | 52.7                                 | 47.7                | 47.6                |                                                                                                                                                               |
| 11/26 17:00 | 79.0                                                | 31.9                                                       | 67.2                     | 66.7                      | 72.4                                        | 66.0                               | 72.3                         | 76.4                                    | 52.8               | 52.7                                 | 47.7                | 47.6                |                                                                                                                                                               |
| 11/26 23:00 | 79.4                                                | 31.8                                                       | 67.7                     | 67.2                      | 73.8                                        | 67.7                               | 72.9                         | 77.3                                    | 51.8               |                                      | 47.6                | 47.5                | Reactor Supression Chamber Gas OS                                                                                                                             |
| 11/27 5:00  | 80.1                                                | 31.8                                                       | 68.0                     | 67.5                      | 74.0                                        | 66.6                               | 73.2                         | 78.2                                    | 55.0               | 102.6                                | 47.5                | 47.5                |                                                                                                                                                               |
| 11/27 11:00 | 79.6                                                | 31.9                                                       | 68.2                     | 67.9                      | 74.1                                        | 67.8                               | 73.6                         | 85.3                                    | 54.4               |                                      | 47.5                | 47.4                | The cause is under investigation as the possibility of<br>defect is confirmed (D/W HVH return temperature,<br>Gas temperature of Reactor Suppression Chamber) |
| 11/27 17:00 | 79.7                                                | 32.1                                                       | 68.7                     | 68.3                      | 75.3                                        | 68.6                               | 73.5                         | 85.9                                    | 55.6               |                                      | 47.4                | 47.3                | The cause is under investigation as the possibility of<br>defect is confirmed (D/W HVH return temperature,<br>Gas temperature of Reactor Suppression Chamber) |
| 11/27 23:00 | 79.8                                                | 32.1                                                       | 69.1                     | 68.4                      | 74.7                                        | 68.2                               | 74.3                         | 84.3                                    | 57.7               |                                      | 47.4                | 47.5                | The cause is under investigation as the possibility of<br>defect is confirmed (D/W HVH return temperature,<br>Gas temperature of Reactor Suppression Chamber) |
| 11/28 5:00  | 80.0                                                | 32.2                                                       | 69.3                     | 68.7                      | 75.0                                        | 69.2                               | 73.6                         | 75.4                                    | 54.3               |                                      | 47.3                | 47.2                | The cause is under investigation as the possibility of<br>defect is confirmed (D/W HVH return temperature,<br>Gas temperature of Reactor Suppression Chamber) |