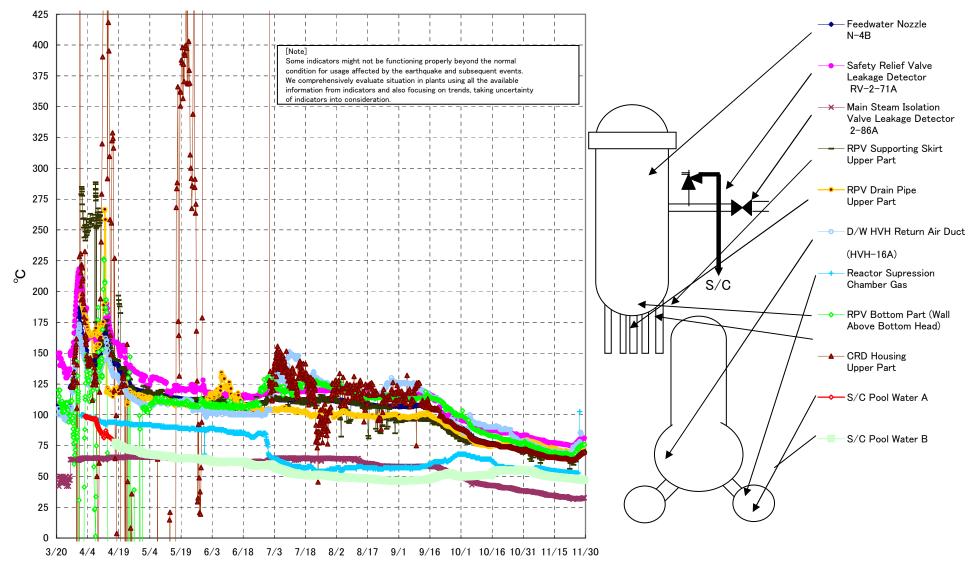

Fukushima Daiichi Nuclear Power Station Unit2 Parameters of Temperature (Typical Points)

## Fukushima Daiichi Nuclear Power Station Unit2 Parameters of Temperature

[Note] Some indicators might not be functioning properly beyond the normal condition for usage affected by the earthquake and subsequent events. We comprehensively evaluate situation in plants using all the available information from indicators and also focusing on trends, taking uncertainty of indicators into consideration.

| Date        | Safety Relief Valve<br>Leakage Detector<br>RV-2-71A | Main Steam<br>Isolation Valve<br>Leakage Detector<br>2-86A | Feedwater Nozzle<br>N−4B | CRD Housing<br>Upper Part | RPV Bottom Part (Wall<br>Above Bottom Head) | RPV Supporting Skirt<br>Upper Part | RPV Drain Pipe<br>Upper Part | D/W HVH Return<br>Air Duct<br>(HVH-16A) | RPV<br>Bellows Air | Reactor<br>Supression<br>Chamber Gas | S/C Pool<br>Water A | S/C Pool<br>Water B | note                                                                                                                                                          |
|-------------|-----------------------------------------------------|------------------------------------------------------------|--------------------------|---------------------------|---------------------------------------------|------------------------------------|------------------------------|-----------------------------------------|--------------------|--------------------------------------|---------------------|---------------------|---------------------------------------------------------------------------------------------------------------------------------------------------------------|
| 11/23 5:00  | 74.8                                                | 32.2                                                       | 64.1                     | 63.5                      | 67.0                                        | 61.5                               | 68.1                         | 68.4                                    | 55.4               | 53.1                                 | 48.3                | 48.2                |                                                                                                                                                               |
| 11/23 11:00 | 74.9                                                | 32.1                                                       | 64.1                     | 63.8                      | 66.8                                        | 61.0                               | 68.8                         | 68.9                                    | 55.1               | 53.1                                 | 48.3                | 48.2                |                                                                                                                                                               |
| 11/23 17:00 | 75.0                                                | 32.1                                                       | 64.3                     | 63.6                      | 66.8                                        | 61.7                               | 68.6                         | 70.9                                    | 55.1               | 53.0                                 | 48.3                | 48.2                |                                                                                                                                                               |
| 11/23 23:00 | 75.1                                                | 31.3                                                       | 64.5                     | 63.8                      | 67.2                                        | 61.5                               | 68.9                         | 73.8                                    | 55.0               | 53.0                                 | 48.2                | 48.1                |                                                                                                                                                               |
| 11/24 5:00  | 75.2                                                | 32.1                                                       | 64.5                     | 63.9                      | 66.9                                        | 59.3                               | 68.9                         | 73.1                                    | 57.7               | 53.0                                 | 48.2                | 48.1                |                                                                                                                                                               |
| 11/24 11:00 | 75.3                                                | 32.2                                                       | 64.5                     | 63.9                      | 68.3                                        | 62.0                               | 68.6                         | 72.8                                    | 56.0               | 52.9                                 | 48.1                | 48.1                |                                                                                                                                                               |
| 11/24 17:00 | 75.2                                                | 32.2                                                       | 64.4                     | 63.8                      | 67.1                                        | 62.2                               | 69.1                         | 72.9                                    | 55.2               | 52.9                                 | 48.1                | 48.0                |                                                                                                                                                               |
| 11/24 23:00 | 75.4                                                | 32.2                                                       | 64.5                     | 64.0                      | 67.4                                        | 62.2                               | 69.5                         | 73.9                                    | 55.5               | 52.8                                 | 48.0                | 48.0                |                                                                                                                                                               |
| 11/25 5:00  | 76.1                                                | 32.0                                                       | 65.2                     | 64.6                      | 68.1                                        | 61.9                               | 70.0                         | 74.2                                    | 54.3               | 53.0                                 | 48.0                | 47.9                |                                                                                                                                                               |
| 11/25 11:00 | 76.7                                                | 31.9                                                       | 65.7                     | 65.1                      | 70.0                                        | 68.1                               | 70.4                         | 74.9                                    | 55.2               | 53.0                                 | 47.9                | 47.9                |                                                                                                                                                               |
| 11/25 17:00 | 77.2                                                | 32.0                                                       | 66.3                     | 65.6                      | 70.1                                        | 66.0                               | 71.5                         | 75.8                                    | 56.8               | 52.8                                 | 47.9                | 47.8                |                                                                                                                                                               |
| 11/25 23:00 | 77.8                                                | 31.9                                                       | 65.6                     | 65.9                      | 72.1                                        | 67.2                               | 71.9                         | 76.3                                    | 57.1               | 52.7                                 | 47.8                | 47.7                |                                                                                                                                                               |
| 11/26 5:00  | 78.0                                                | 31.7                                                       | 66.7                     | 66.2                      | 72.1                                        | 67.0                               | 71.4                         | 75.9                                    | 54.8               | 52.7                                 | 47.8                | 47.7                |                                                                                                                                                               |
| 11/26 11:00 | 78.4                                                | 31.6                                                       | 67.0                     | 66.4                      | 73.2                                        | 66.8                               | 71.9                         | 76.2                                    | 54.3               | 52.7                                 | 47.7                | 47.6                |                                                                                                                                                               |
| 11/26 17:00 | 79.0                                                | 31.9                                                       | 67.2                     | 66.7                      | 72.4                                        | 66.0                               | 72.3                         | 76.4                                    | 52.8               | 52.7                                 | 47.7                | 47.6                |                                                                                                                                                               |
| 11/26 23:00 | 79.4                                                | 31.8                                                       | 67.7                     | 67.2                      | 73.8                                        | 67.7                               | 72.9                         | 77.3                                    | 51.8               |                                      | 47.6                | 47.5                | Reactor Supression Chamber Gas OS                                                                                                                             |
| 11/27 5:00  | 80.1                                                | 31.8                                                       | 68.0                     | 67.5                      | 74.0                                        | 66.6                               | 73.2                         | 78.2                                    | 55.0               | 102.6                                | 47.5                | 47.5                |                                                                                                                                                               |
| 11/27 11:00 | 79.6                                                | 31.9                                                       | 68.2                     | 67.9                      | 74.1                                        | 67.8                               | 73.6                         | 85.3                                    | 54.4               |                                      | 47.5                |                     | The cause is under investigation as the possibility of<br>defect is confirmed (D/W HVH return temperature,<br>Gas temperature of Reactor Suppression Chamber) |
| 11/27 17:00 | 79.7                                                | 32.1                                                       | 68.7                     | 68.3                      | 75.3                                        | 68.6                               | 73.5                         | 85.9                                    | 55.6               |                                      | 47.4                | 47.3                | The cause is under investigation as the possibility of<br>defect is confirmed (D/W HVH return temperature,<br>Gas temperature of Reactor Suppression Chamber) |
| 11/27 23:00 | 79.8                                                | 32.1                                                       | 69.1                     | 68.4                      | 74.7                                        | 68.2                               | 74.3                         | 84.3                                    | 57.7               |                                      | 47.4                | 47.5                | The cause is under investigation as the possibility of<br>defect is confirmed (D/W HVH return temperature,<br>Gas temperature of Reactor Suppression Chamber) |
| 11/28 5:00  | 80.0                                                | 32.2                                                       | 69.3                     | 68.7                      | 75.0                                        | 69.2                               | 73.6                         | 75.4                                    | 54.3               |                                      | 47.3                | 47.2                | The cause is under investigation as the possibility of<br>defect is confirmed (D/W HVH return temperature,<br>Gas temperature of Reactor Suppression Chamber) |
| 11/28 11:00 | 80.3                                                | 32.3                                                       | 69.5                     | 69.0                      | 75.1                                        | 69.0                               | 74.3                         | 74.9                                    | 53.5               |                                      | 47.2                |                     | The cause is under investigation as the possibility of<br>defect is confirmed (D/W HVH return temperature,<br>Gas temperature of Reactor Suppression Chamber) |
| 11/28 17:00 | 80.6                                                | 32.4                                                       | 69.7                     | 69.3                      | 76.2                                        | 69.0                               | 73.7                         | 74.8                                    | 58.2               |                                      | 47.2                | 47.1                | The cause is under investigation as the possibility of<br>defect is confirmed (D/W HVH return temperature,<br>Gas temperature of Reactor Suppression Chamber) |
| 11/28 23:00 | 80.6                                                | 32.5                                                       | 70.3                     | 69.5                      | 75.8                                        | 72.1                               | 73.9                         | 75.1                                    | 57.7               |                                      | 47.2                | 47.1                | The cause is under investigation as the possibility of<br>defect is confirmed (D/W HVH return temperature,<br>Gas temperature of Reactor Suppression Chamber) |
| 11/29 5:00  | 80.9                                                | 32.7                                                       | 70.3                     | 69.7                      | 75.5                                        | 70.3                               | 74.0                         | 75.3                                    | 57.3               |                                      | 47.1                | 47.0                | The cause is under investigation as the possibility of<br>defect is confirmed (D/W HVH return temperature,<br>Gas temperature of Reactor Suppression Chamber) |
| 11/29 11:00 | 81.1                                                | 32.6                                                       | 70.3                     | 69.9                      | 75.9                                        | 69.5                               | 74.8                         | 75.5                                    | 56.3               | OS                                   | 47.1                | 47.0                | The cause is under investigation as the possibility of<br>defect is confirmed (D/W HVH return temperature,<br>Gas temperature of Reactor Suppression Chamber) |