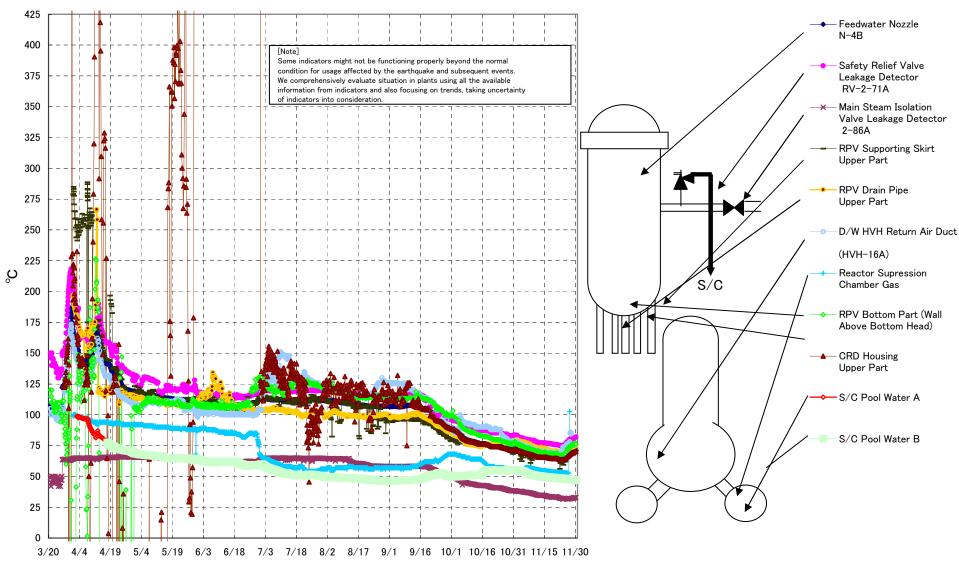

## Fukushima Daiichi Nuclear Power Station Unit2 Parameters of Temperature (Typical Points)

## Fukushima Daiichi Nuclear Power Station Unit2 Parameters of Temperature

[Note]
Some indicators might not be functioning properly beyond the normal condition for usage affected by the earthquake and subsequent events.
We comprehensively evaluate situation in plants using all the available information from indicators and also focusing on trends, taking uncertainty of indicators into consideration.

| Date        | Safety Relief Valve<br>Leakage Detector<br>RV-2-71A | Main Steam<br>Isolation Valve<br>Leakage Detector<br>2-86A | Feedwater Nozzle<br>N-4B | CRD Housing<br>Upper Part | RPV Bottom Part (Wall<br>Above Bottom Head) | RPV Supporting Skirt<br>Upper Part | RPV Drain Pipe<br>Upper Part | D/W HVH Return<br>Air Duct<br>(HVH-16A) | RPV<br>Bellows Air | Reactor<br>Supression<br>Chamber Gas | S/C Pool<br>Water A | S/C Pool<br>Water B | note                                                                                                                                                          |
|-------------|-----------------------------------------------------|------------------------------------------------------------|--------------------------|---------------------------|---------------------------------------------|------------------------------------|------------------------------|-----------------------------------------|--------------------|--------------------------------------|---------------------|---------------------|---------------------------------------------------------------------------------------------------------------------------------------------------------------|
| 11/24 5:00  | 75.2                                                | 32.1                                                       | 64.5                     | 63.9                      | 66.9                                        | 59.3                               | 68.9                         | 73.1                                    | 57.7               | 53.0                                 | 48.2                | 48.1                |                                                                                                                                                               |
| 11/24 11:00 | 75.3                                                | 32.2                                                       | 64.5                     | 63.9                      | 68.3                                        | 62.0                               | 68.6                         | 72.8                                    | 56.0               | 52.9                                 | 48.1                | 48.1                |                                                                                                                                                               |
| 11/24 17:00 | 75.2                                                | 32.2                                                       | 64.4                     | 63.8                      | 67.1                                        | 62.2                               | 69.1                         | 72.9                                    | 55.2               | 52.9                                 | 48.1                | 48.0                |                                                                                                                                                               |
| 11/24 23:00 | 75.4                                                | 32.2                                                       | 64.5                     | 64.0                      | 67.4                                        | 62.2                               | 69.5                         | 73.9                                    | 55.5               | 52.8                                 | 48.0                | 48.0                |                                                                                                                                                               |
| 11/25 5:00  | 76.1                                                | 32.0                                                       | 65.2                     | 64.6                      | 68.1                                        | 61.9                               | 70.0                         |                                         | 54.3               | 53.0                                 | 48.0                | 47.9                |                                                                                                                                                               |
| 11/25 11:00 | 76.7                                                | 31.9                                                       | 65.7                     | 65.1                      | 70.0                                        | 68.1                               | 70.4                         |                                         | 55.2               | 53.0                                 | 47.9                | 47.9                |                                                                                                                                                               |
| 11/25 17:00 | 77.2                                                | 32.0                                                       | 66.3                     | 65.6                      | 70.1                                        | 66.0                               | 71.5                         |                                         | 56.8               | 52.8                                 | 47.9                | 47.8                |                                                                                                                                                               |
| 11/25 23:00 | 77.8                                                | 31.9                                                       | 65.6                     | 65.9                      | 72.1                                        | 67.2                               | 71.9                         |                                         | 57.1               | 52.7                                 | 47.8                | 47.7                |                                                                                                                                                               |
| 11/26 5:00  | 78.0                                                | 31.7                                                       | 66.7                     | 66.2                      | 72.1                                        | 67.0                               | 71.4                         | 75.9                                    | 54.8               | 52.7                                 | 47.8                | 47.7                |                                                                                                                                                               |
| 11/26 11:00 | 78.4                                                | 31.6                                                       | 67.0                     | 66.4                      | 73.2                                        | 66.8                               | 71.9                         | 76.2                                    | 54.3               | 52.7                                 | 47.7                | 47.6                |                                                                                                                                                               |
| 11/26 17:00 | 79.0                                                | 31.9                                                       | 67.2                     | 66.7                      | 72.4                                        | 66.0                               | 72.3                         |                                         | 52.8               | 52.7                                 | 47.7                | 47.6                |                                                                                                                                                               |
| 11/26 23:00 | 79.4                                                | 31.8                                                       | 67.7                     | 67.2                      | 73.8                                        | 67.7                               | 72.9                         |                                         | 51.8               |                                      | 47.6                |                     | Reactor Supression Chamber Gas OS                                                                                                                             |
| 11/27 5:00  | 80.1                                                | 31.8                                                       | 68.0                     | 67.5                      | 74.0                                        | 66.6                               | 73.2                         | 78.2                                    | 55.0               | 102.6                                | 47.5                | 47.5                |                                                                                                                                                               |
| 11/27 11:00 | 79.6                                                | 31.9                                                       | 68.2                     | 67.9                      | 74.1                                        | 67.8                               | 73.6                         | 85.3                                    | 54.4               |                                      | 47.5                | 47.4                | The cause is under investigation as the possibility of<br>defect is confirmed (D/W HVH return temperature,<br>Gas temperature of Reactor Suppression Chamber) |
| 11/27 17:00 | 79.7                                                | 32.1                                                       | 68.7                     | 68.3                      | 75.3                                        | 68.6                               | 73.5                         | 85.9                                    | 55.6               |                                      | 47.4                | 47.3                | The cause is under investigation as the possibility of defect is confirmed (D/W HVH return temperature, Gas temperature of Reactor Suppression Chamber)       |
| 11/27 23:00 | 79.8                                                | 32.1                                                       | 69.1                     | 68.4                      | 74.7                                        | 68.2                               | 74.3                         | 84.3                                    | 57.7               |                                      | 47.4                | 47.5                | The cause is under investigation as the possibility of defect is confirmed (D/W HVH return temperature, Gas temperature of Reactor Suppression Chamber)       |
| 11/28 5:00  | 80.0                                                | 32.2                                                       | 69.3                     | 68.7                      | 75.0                                        | 69.2                               | 73.6                         | 75.4                                    | 54.3               |                                      | 47.3                | 47.2                | The cause is under investigation as the possibility of defect is confirmed (D/W HVH return temperature, Gas temperature of Reactor Suppression Chamber)       |
| 11/28 11:00 | 80.3                                                | 32.3                                                       | 69.5                     | 69.0                      | 75.1                                        | 69.0                               | 74.3                         | 74.9                                    | 53.5               |                                      | 47.2                | 47.3                | The cause is under investigation as the possibility of defect is confirmed (D/W HVH return temperature, Gas temperature of Reactor Suppression Chamber)       |
| 11/28 17:00 | 80.6                                                | 32.4                                                       | 69.7                     | 69.3                      | 76.2                                        | 69.0                               | 73.7                         | 74.8                                    | 58.2               |                                      | 47.2                | 47.1                | The cause is under investigation as the possibility of defect is confirmed (D/W HVH return temperature, Gas temperature of Reactor Suppression Chamber)       |
| 11/28 23:00 | 80.6                                                | 32.5                                                       | 70.3                     | 69.5                      | 75.8                                        | 72.1                               | 73.9                         | 75.1                                    | 57.7               |                                      | 47.2                | 47.1                | The cause is under investigation as the possibility of defect is confirmed (D/W HVH return temperature, Gas temperature of Reactor Suppression Chamber)       |
| 11/29 5:00  | 80.9                                                | 32.7                                                       | 70.3                     | 69.7                      | 75.5                                        | 70.3                               | 74.0                         | 75.3                                    | 57.3               |                                      | 47.1                | 47.0                | The cause is under investigation as the possibility of defect is confirmed (D/W HVH return temperature, Gas temperature of Reactor Suppression Chamber)       |
| 11/29 11:00 | 81.1                                                | 32.6                                                       | 70.3                     | 69.9                      | 75.9                                        | 69.5                               | 74.8                         | 75.5                                    | 56.3               |                                      | 47.1                | 47.0                | The cause is under investigation as the possibility of defect is confirmed (D/W HVH return temperature, Gas temperature of Reactor Suppression Chamber)       |
| 11/29 17:00 | 81.4                                                | 32.8                                                       | 70.4                     | 70.1                      | 76.1                                        | 72.4                               | 74.7                         | 75.9                                    | 57.5               |                                      | 47.0                | 47.0                | The cause is under investigation as the possibility of defect is confirmed (D/W HVH return temperature, Gas temperature of Reactor Suppression Chamber)       |
| 11/29 23:00 | 81.6                                                | 32.8                                                       | 70.8                     | 70.2                      | 77.1                                        | 70.6                               | 75.0                         | 75.8                                    | 56.4               |                                      | 47.0                | 46.9                | The cause is under investigation as the possibility of defect is confirmed (D/W HVH return temperature, Gas temperature of Reactor Suppression Chamber)       |
| 11/30 5:00  | 81.9                                                | 32.9                                                       | 71.1                     | 70.4                      | 76.2                                        | 71.0                               | 74.9                         | 76.4                                    | 56.9               |                                      | 47.0                | 46.9                | The cause is under investigation as the possibility of defect is confirmed (D/W HVH return temperature, Gas temperature of Reactor Suppression Chamber)       |