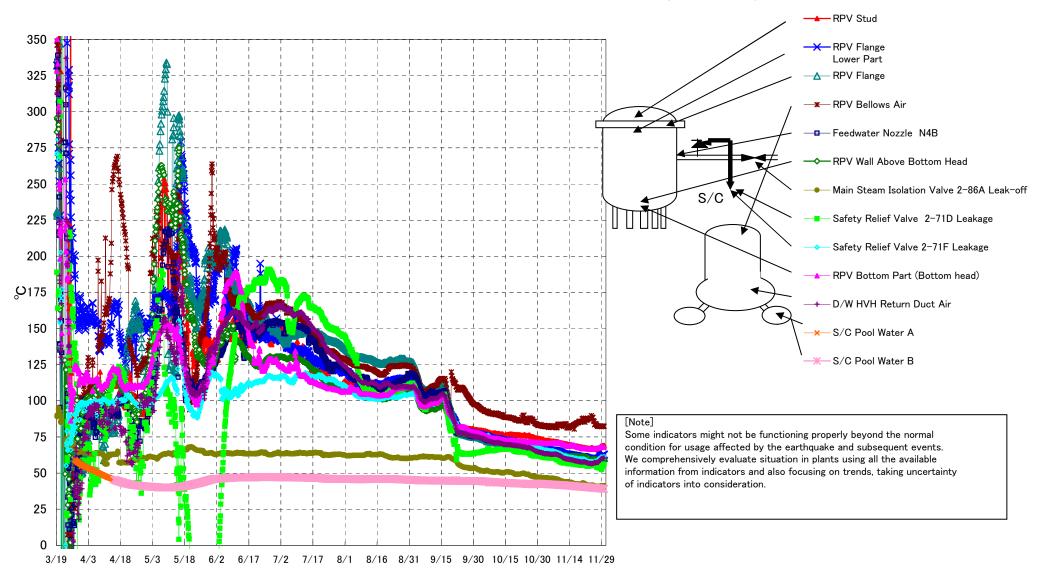

## Fukushima Daiichi Nuclear Power Station Unit3 Parameters of Temperature (Typical Points)

## Fukushima Daiichi Nuclear Power Station Unit3 Parameters of Temperature

## Note

Some indicators might not be functioning properly beyond the normal condition for usage affected by the earthquake and subsequent events. We comprehensively evaluate situation in plants using all the available information from indicators and also focusing on trends, taking uncertainty of indicators into consideration.