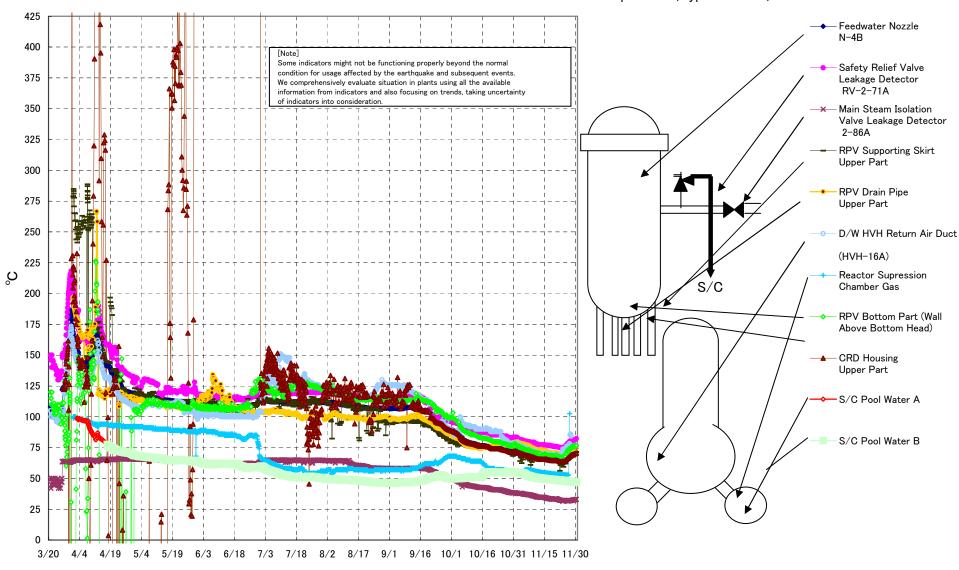

## Fukushima Daiichi Nuclear Power Station Unit2 Parameters of Temperature (Typical Points)

## Fukushima Daiichi Nuclear Power Station Unit2 Parameters of Temperature

[Note]
Some indicators might not be functioning properly beyond the normal condition for usage affected by the earthquake and subsequent events.
We comprehensively evaluate situation in plants using all the available information from indicators and also focusing on trends, taking uncertainty of indicators into consideration.

| Date        | Safety Relief Valve<br>Leakage Detector<br>RV-2-71A | Main Steam<br>Isolation Valve<br>Leakage Detector<br>2-86A | Feedwater Nozzle<br>N-4B | Upper Part | RPV Bottom Part (Wall<br>Above Bottom Head) | RPV Supporting Skirt<br>Upper Part | RPV Drain Pipe<br>Upper Part | (HVH-16A) | RPV<br>Bellows Air | Reactor<br>Supression<br>Chamber Gas | S/C Pool<br>Water A | S/C Pool<br>Water B | note                                                                                                                                                          |
|-------------|-----------------------------------------------------|------------------------------------------------------------|--------------------------|------------|---------------------------------------------|------------------------------------|------------------------------|-----------|--------------------|--------------------------------------|---------------------|---------------------|---------------------------------------------------------------------------------------------------------------------------------------------------------------|
| 11/24 5:00  | 75.2                                                | 32.1                                                       | 64.5                     | 63.9       | 66.9                                        | 59.3                               | 68.9                         | 73.1      | 57.7               | 53.0                                 | 48.2                | 48.1                |                                                                                                                                                               |
| 11/24 11:00 | 75.3                                                | 32.2                                                       | 64.5                     | 63.9       | 68.3                                        | 62.0                               | 68.6                         | 72.8      | 56.0               | 52.9                                 | 48.1                | 48.1                |                                                                                                                                                               |
| 11/24 17:00 | 75.2                                                | 32.2                                                       | 64.4                     | 63.8       | 67.1                                        | 62.2                               | 69.1                         | 72.9      | 55.2               | 52.9                                 | 48.1                | 48.0                |                                                                                                                                                               |
| 11/24 23:00 | 75.4                                                | 32.2                                                       | 64.5                     | 64.0       | 67.4                                        | 62.2                               | 69.5                         | 73.9      | 55.5               | 52.8                                 | 48.0                | 48.0                |                                                                                                                                                               |
| 11/25 5:00  | 76.1                                                | 32.0                                                       | 65.2                     | 64.6       | 68.1                                        | 61.9                               | 70.0                         | 74.2      | 54.3               | 53.0                                 | 48.0                | 47.9                |                                                                                                                                                               |
| 11/25 11:00 | 76.7                                                | 31.9                                                       | 65.7                     | 65.1       | 70.0                                        | 68.1                               | 70.4                         | 74.9      | 55.2               | 53.0                                 | 47.9                | 47.9                |                                                                                                                                                               |
| 11/25 17:00 | 77.2                                                | 32.0                                                       | 66.3                     | 65.6       | 70.1                                        | 66.0                               | 71.5                         | 75.8      | 56.8               | 52.8                                 | 47.9                | 47.8                |                                                                                                                                                               |
| 11/25 23:00 | 77.8                                                | 31.9                                                       | 65.6                     | 65.9       | 72.1                                        | 67.2                               | 71.9                         | 76.3      | 57.1               | 52.7                                 | 47.8                | 47.7                |                                                                                                                                                               |
| 11/26 5:00  | 78.0                                                | 31.7                                                       | 66.7                     | 66.2       | 72.1                                        | 67.0                               | 71.4                         | 75.9      | 54.8               | 52.7                                 | 47.8                | 47.7                |                                                                                                                                                               |
| 11/26 11:00 | 78.4                                                | 31.6                                                       | 67.0                     | 66.4       | 73.2                                        | 66.8                               | 71.9                         | 76.2      | 54.3               | 52.7                                 | 47.7                | 47.6                |                                                                                                                                                               |
| 11/26 17:00 | 79.0                                                | 31.9                                                       | 67.2                     | 66.7       | 72.4                                        | 66.0                               | 72.3                         | 76.4      | 52.8               | 52.7                                 | 47.7                | 47.6                |                                                                                                                                                               |
| 11/26 23:00 | 79.4                                                | 31.8                                                       | 67.7                     | 67.2       | 73.8                                        | 67.7                               | 72.9                         | 77.3      | 51.8               |                                      | 47.6                | 47.5                | Reactor Supression Chamber Gas OS                                                                                                                             |
| 11/27 5:00  | 80.1                                                | 31.8                                                       | 68.0                     | 67.5       | 74.0                                        | 66.6                               | 73.2                         | 78.2      | 55.0               | 102.6                                | 47.5                | 47.5                |                                                                                                                                                               |
| 11/27 11:00 | 79.6                                                | 31.9                                                       | 68.2                     | 67.9       | 74.1                                        | 67.8                               | 73.6                         | 85.3      | 54.4               |                                      | 47.5                | 47.4                | The cause is under investigation as the possibility of<br>defect is confirmed (D/W HVH return temperature,<br>Gas temperature of Reactor Suppression Chamber) |
| 11/27 17:00 | 79.7                                                | 32.1                                                       | 68.7                     | 68.3       | 75.3                                        | 68.6                               | 73.5                         | 85.9      | 55.6               |                                      | 47.4                | 47.3                | The cause is under investigation as the possibility of defect is confirmed (D/W HVH return temperature, Gas temperature of Reactor Suppression Chamber)       |
| 11/27 23:00 | 79.8                                                | 32.1                                                       | 69.1                     | 68.4       | 74.7                                        | 68.2                               | 74.3                         | 84.3      | 57.7               |                                      | 47.4                | 47.5                | The cause is under investigation as the possibility of defect is confirmed (D/W HVH return temperature, Gas temperature of Reactor Suppression Chamber)       |
| 11/28 5:00  | 80.0                                                | 32.2                                                       | 69.3                     | 68.7       | 75.0                                        | 69.2                               | 73.6                         | 75.4      | 54.3               |                                      | 47.3                | 47.2                | The cause is under investigation as the possibility of<br>defect is confirmed (D/W HVH return temperature,<br>Gas temperature of Reactor Suppression Chamber) |
| 11/28 11:00 | 80.3                                                | 32.3                                                       | 69.5                     | 69.0       | 75.1                                        | 69.0                               | 74.3                         | 74.9      | 53.5               |                                      | 47.2                | 47.3                | The cause is under investigation as the possibility of<br>defect is confirmed (D/W HVH return temperature,<br>Gas temperature of Reactor Suppression Chamber) |
| 11/28 17:00 | 80.6                                                | 32.4                                                       | 69.7                     | 69.3       | 76.2                                        | 69.0                               | 73.7                         | 74.8      | 58.2               |                                      | 47.2                | 47.1                | The cause is under investigation as the possibility of defect is confirmed (D/W HVH return temperature, Gas temperature of Reactor Suppression Chamber)       |
| 11/28 23:00 | 80.6                                                | 32.5                                                       | 70.3                     | 69.5       | 75.8                                        | 72.1                               | 73.9                         | 75.1      | 57.7               |                                      | 47.2                | 47.1                | The cause is under investigation as the possibility of defect is confirmed (D/W HVH return temperature, Gas temperature of Reactor Suppression Chamber)       |
| 11/29 5:00  | 80.9                                                | 32.7                                                       | 70.3                     | 69.7       | 75.5                                        | 70.3                               | 74.0                         | 75.3      | 57.3               |                                      | 47.1                | 47.0                | The cause is under investigation as the possibility of defect is confirmed (D/W HVH return temperature, Gas temperature of Reactor Suppression Chamber)       |
| 11/29 11:00 | 81.1                                                | 32.6                                                       | 70.3                     | 69.9       | 75.9                                        | 69.5                               | 74.8                         | 75.5      | 56.3               |                                      | 47.1                | 47.0                | The cause is under investigation as the possibility of defect is confirmed (D/W HVH return temperature, Gas temperature of Reactor Suppression Chamber)       |
| 11/29 17:00 | 81.4                                                | 32.8                                                       | 70.4                     | 70.1       | 76.1                                        | 72.4                               | 74.7                         | 75.9      | 57.5               |                                      | 47.0                | 47.0                | Gas temperature of Reactor Suppression Chamber)                                                                                                               |
| 11/29 23:00 | 81.6                                                | 32.8                                                       | 70.8                     | 70.2       | 77.1                                        | 70.6                               | 75.0                         | 75.8      | 56.4               |                                      | 47.0                | 46.9                | Gas temperature of Reactor Suppression Chamber)                                                                                                               |
| 11/30 5:00  | 81.9                                                | 32.9                                                       | 71.1                     | 70.4       | 76.2                                        | 71.0                               | 74.9                         | 76.4      | 56.9               |                                      | 47.0                | 46.9                | Gas temperature of Reactor Suppression Chamber)                                                                                                               |
| 11/30 11:00 | 82.2                                                | 33.0                                                       | 71.2                     | 70.5       | 76.7                                        | 71.4                               | 74.4                         | 76.8      | 56.7               |                                      | 46.9                | 46.8                | The cause is under investigation as the possibility of defect is confirmed (D/W HVH return temperature, Gas temperature of Reactor Suppression Chamber)       |