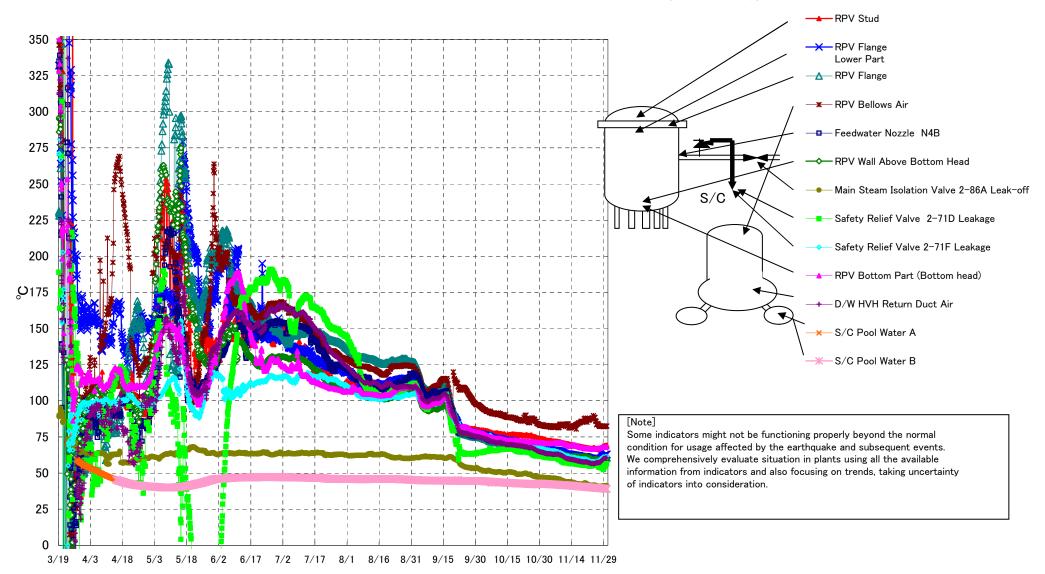

## Fukushima Daiichi Nuclear Power Station Unit3 Parameters of Temperature (Typical Points)

## Note

Some indicators might not be functioning properly beyond the normal condition for usage affected by the earthquake and subsequent events. We comprehensively evaluate situation in plants using all the available information from indicators and also focusing on trends, taking uncertainty of indicators into consideration.

| Date        | Feedwater<br>Nozzle N4B | RPV Wall<br>Above Bottom<br>Head | RPV Flange | RPV Bottom Part<br>(Bottom head) | RPV Stud | RPV Flange<br>Lower Part | Safety Relief Valve<br>2-71D Leakage | Safety Relief Valve<br>2-71F Leakage | Main Steam<br>Isolation Valve<br>2-86A Leak-off | D/W HVH Return<br>Duct Air | RPV Bellows Air | S/C Pool<br>Water A | S/C Pool<br>Water B | note |
|-------------|-------------------------|----------------------------------|------------|----------------------------------|----------|--------------------------|--------------------------------------|--------------------------------------|-------------------------------------------------|----------------------------|-----------------|---------------------|---------------------|------|
| 11/24 5:00  | 57.5                    | 59.1                             | 56.8       | 66.6                             | 67.4     | 59.9                     | 55.7                                 | 57.7                                 | 41.7                                            | 56.5                       | 89.7            | 39.8                | 39.9                |      |
| 11/24 11:00 | 57.5                    | 59.4                             | 56.9       | 66.6                             | 67.6     | 59.9                     | 55.6                                 | 57.9                                 | 41.7                                            | 56.5                       | 87.8            | 39.7                | 39.9                |      |
| 11/24 17:00 | 57.2                    | 59.5                             | 56.8       | 66.5                             | 67.5     | 59.9                     | 55.6                                 | 57.7                                 | 41.6                                            | 56.5                       | 88.6            | 39.7                | 39.9                |      |
| 11/24 23:00 | 57.0                    | 59.4                             | 56.8       | 66.7                             | 67.1     | 59.8                     | 55.6                                 | 57.6                                 | 41.6                                            | 56.7                       | 88.5            | 39.7                | 39.8                |      |
| 11/25 5:00  | 56.8                    | 59.4                             | 56.8       | 66.7                             | 66.7     | 59.8                     | 55.1                                 | 57.2                                 | 41.5                                            | 56.8                       | 86.2            | 39.6                | 39.8                |      |
| 11/25 11:00 | 57.0                    | 59.4                             | 56.8       | 66.8                             | 66.8     | 59.8                     | 55.4                                 | 57.5                                 | 41.3                                            | 56.9                       | 85.6            | 39.6                | 39.8                |      |
| 11/25 17:00 | 57.1                    | 59.9                             | 56.9       | 66.9                             | 67.0     | 59.9                     | 55.6                                 | 58.1                                 | 41.2                                            | 57.4                       | 83.4            | 39.6                | 39.7                |      |
| 11/25 23:00 | 57.4                    | 59.1                             | 57.1       | 67.0                             | 66.9     | 59.7                     | 56.0                                 | 58.2                                 | 41.1                                            | 57.2                       | 84.2            | 39.5                | 39.7                |      |
| 11/26 5:00  | 57.7                    | 58.6                             | 57.0       | 67.1                             | 66.9     | 59.4                     | 55.6                                 | 58.0                                 | 40.8                                            | 57.0                       | 83.7            | 39.5                | 39.7                |      |
| 11/26 11:00 | 57.7                    | 59.1                             | 56.9       | 67.0                             | 66.8     | 59.1                     | 55.3                                 | 57.9                                 | 40.6                                            | 57.1                       | 84.1            | 39.5                | 39.6                |      |
| 11/26 17:00 | 57.8                    | 59.1                             | 57.4       | 67.2                             | 66.6     | 59.3                     | 53.9                                 | 58.3                                 | 40.8                                            | 57.5                       | 83.1            | 39.4                | 39.6                |      |
| 11/26 23:00 | 58.1                    | 58.8                             | 57.6       | 67.0                             | 66.3     | 59.3                     | 54.2                                 | 58.2                                 | 40.8                                            | 57.4                       | 82.5            | 39.4                | 39.5                |      |
| 11/27 5:00  | 58.3                    | 58.7                             | 57.6       | 67.2                             | 66.2     | 59.5                     | 53.8                                 | 58.6                                 | 40.7                                            | 57.3                       | 82.3            | 39.4                | 39.5                |      |
| 11/27 11:00 | 58.5                    | 58.8                             | 58.0       | 67.5                             | 66.2     | 59.8                     | 54.0                                 | 58.9                                 | 40.6                                            | 57.5                       | 82.6            | 39.3                | 39.5                |      |
| 11/27 17:00 | 58.6                    | 59.2                             | 58.4       | 67.4                             | 66.7     | 60.2                     | 53.5                                 | 59.9                                 | 40.9                                            | 58.0                       | 82.2            | 39.3                | 39.4                |      |
| 11/27 23:00 | 58.4                    | 58.5                             | 58.2       | 67.4                             | 67.1     | 60.4                     | 55.2                                 | 59.2                                 | 40.8                                            | 58.4                       | 82.4            | 39.2                | 39.4                |      |
| 11/28 5:00  | 58.5                    | 58.7                             | 58.6       | 67.8                             | 67.7     | 61.0                     | 55.1                                 | 59.1                                 | 40.8                                            | 58.9                       | 82.6            | 39.2                | 39.4                |      |
| 11/28 11:00 | 58.9                    | 59.0                             | 59.1       | 68.1                             | 68.4     | 61.6                     | 53.4                                 | 59.9                                 | 40.9                                            | 59.3                       | 82.5            | 39.2                | 39.3                |      |
| 11/28 17:00 | 59.0                    | 59.2                             | 59.5       | 68.2                             | 68.7     | 61.8                     | 53.3                                 | 61.0                                 | 41.2                                            | 59.7                       | 82.4            | 39.1                | 39.3                |      |
| 11/28 23:00 | 59.0                    | 59.3                             | 59.6       | 68.0                             | 68.6     | 61.8                     | 52.4                                 | 61.0                                 | 41.1                                            | 60.0                       | 82.1            | 39.1                | 39.2                |      |
| 11/29 5:00  | 59.2                    | 59.3                             | 59.6       | 68.0                             | 68.8     | 62.0                     | 53.7                                 | 60.5                                 | 41.1                                            | 60.1                       | 82.2            | 39.1                | 39.2                |      |
| 11/29 11:00 | 59.4                    | 59.5                             | 59.9       | 67.9                             | 68.9     | 62.3                     | 54.7                                 | 60.1                                 | 41.1                                            | 60.1                       | 82.5            | 39.0                | 39.2                |      |
| 11/29 17:00 | 59.7                    | 59.8                             | 60.2       | 67.9                             | 69.0     | 62.6                     | 55.1                                 | 61.1                                 | 41.2                                            | 60.3                       | 82.3            | 39.0                | 39.1                |      |
| 11/29 23:00 | 59.7                    | 59.7                             | 60.3       | 67.9                             | 69.0     | 62.6                     | 55.9                                 | 61.1                                 | 41.2                                            | 60.3                       | 82.5            | 39.0                | 39.1                |      |
| 11/30 5:00  | 59.9                    | 59.8                             | 60.4       | 68.0                             | 69.1     | 62.8                     | 56.1                                 | 61.2                                 | 41.3                                            | 60.5                       | 82.4            | 38.9                | 39.0                |      |
| 11/30 11:00 | 60.1                    | 59.9                             | 60.6       | 68.2                             | 69.2     | 62.9                     | 56.5                                 | 61.4                                 | 41.3                                            | 60.5                       | 82.5            | 38.9                | 39.0                |      |