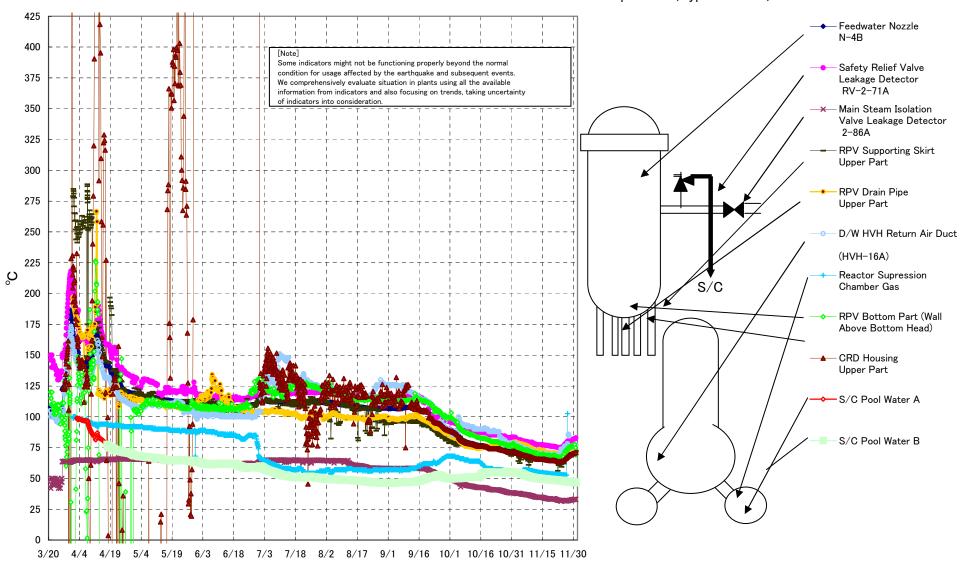

## Fukushima Daiichi Nuclear Power Station Unit2 Parameters of Temperature (Typical Points)

## Fukushima Daiichi Nuclear Power Station Unit2 Parameters of Temperature

[Note]
Some indicators might not be functioning properly beyond the normal condition for usage affected by the earthquake and subsequent events.
We comprehensively evaluate situation in plants using all the available information from indicators and also focusing on trends, taking uncertainty of indicators into consideration.

| Date                       | Safety Relief Valve<br>Leakage Detector<br>RV-2-71A | Main Steam<br>Isolation Valve<br>Leakage Detector<br>2-86A | Feedwater Nozzle<br>N-4B | CRD Housing<br>Upper Part | RPV Bottom Part (Wall<br>Above Bottom Head) | RPV Supporting Skirt<br>Upper Part | RPV Drain Pipe<br>Upper Part | D/W HVH Return<br>Air Duct<br>(HVH-16A) | RPV<br>Bellows Air | Reactor<br>Supression<br>Chamber Gas | S/C Pool<br>Water A | S/C Pool<br>Water B | note                                                                                                                                                          |
|----------------------------|-----------------------------------------------------|------------------------------------------------------------|--------------------------|---------------------------|---------------------------------------------|------------------------------------|------------------------------|-----------------------------------------|--------------------|--------------------------------------|---------------------|---------------------|---------------------------------------------------------------------------------------------------------------------------------------------------------------|
| 11/25 5:00                 | 76.1                                                | 32.0                                                       | 65.2                     | 64.6                      | 68.1                                        | 61.9                               | 70.0                         | 74.2                                    | 54.3               | 53.0                                 | 48.0                | 47.9                |                                                                                                                                                               |
| 11/25 11:00                | 76.7                                                | 31.9                                                       | 65.7                     | 65.1                      | 70.0                                        | 68.1                               | 70.4                         | 74.9                                    | 55.2               | 53.0                                 | 47.9                | 47.9                |                                                                                                                                                               |
| 11/25 17:00                | 77.2                                                | 32.0                                                       | 66.3                     | 65.6                      | 70.1                                        | 66.0                               | 71.5                         | 75.8                                    | 56.8               | 52.8                                 | 47.9                | 47.8                |                                                                                                                                                               |
| 11/25 23:00                | 77.8                                                | 31.9                                                       | 65.6                     | 65.9                      | 72.1                                        | 67.2                               | 71.9                         | 76.3                                    | 57.1               | 52.7                                 | 47.8                | 47.7                |                                                                                                                                                               |
| 11/26 5:00                 | 78.0                                                | 31.7                                                       | 66.7                     | 66.2                      | 72.1                                        | 67.0                               | 71.4                         | 75.9                                    | 54.8               | 52.7                                 | 47.8                | 47.7                |                                                                                                                                                               |
| 11/26 11:00                | 78.4                                                | 31.6                                                       | 67.0                     | 66.4                      | 73.2                                        | 66.8                               | 71.9                         | 76.2                                    | 54.3               | 52.7                                 | 47.7                | 47.6                |                                                                                                                                                               |
| 11/26 17:00<br>11/26 23:00 | 79.0<br>79.4                                        | 31.9                                                       | 67.2<br>67.7             | 66.7<br>67.2              | 72.4<br>73.8                                | 66.0<br>67.7                       | 72.3<br>72.9                 | 76.4                                    | 52.8               | 52.7                                 | 47.7<br>47.6        | 47.6                |                                                                                                                                                               |
| 11/26 23:00                | 79.4<br>80.1                                        | 31.8<br>31.8                                               | 68.0                     | 67.5                      | 73.8                                        | 66.6                               | 72.9                         | 77.3<br>78.2                            | 51.8<br>55.0       | 102.6                                | 47.5                | 47.5<br>47.5        | Reactor Supression Chamber Gas OS                                                                                                                             |
| 11/2/ 5:00                 | 60.1                                                | 31.0                                                       | 08.0                     | 67.3                      | 74.0                                        | 00.0                               | 73.2                         | 70.2                                    | 33.0               | 102.0                                | 47.3                | 47.5                | The cause is under investigation as the possibility of                                                                                                        |
| 11/27 11:00                | 79.6                                                | 31.9                                                       | 68.2                     | 67.9                      | 74.1                                        | 67.8                               | 73.6                         | 85.3                                    | 54.4               |                                      | 47.5                | 47.4                | defect is confirmed (D/W HVH return temperature,<br>Gas temperature of Reactor Suppression Chamber)                                                           |
| 11/27 17:00                | 79.7                                                | 32.1                                                       | 68.7                     | 68.3                      | 75.3                                        | 68.6                               | 73.5                         | 85.9                                    | 55.6               |                                      | 47.4                | 47.3                | The cause is under investigation as the possibility of<br>defect is confirmed (D/W HVH return temperature,<br>Gas temperature of Reactor Suppression Chamber) |
| 11/27 23:00                | 79.8                                                | 32.1                                                       | 69.1                     | 68.4                      | 74.7                                        | 68.2                               | 74.3                         | 84.3                                    | 57.7               |                                      | 47.4                | 47.5                | Gas temperature of Reactor Suppression Chamber)                                                                                                               |
| 11/28 5:00                 | 80.0                                                | 32.2                                                       | 69.3                     | 68.7                      | 75.0                                        | 69.2                               | 73.6                         | 75.4                                    | 54.3               |                                      | 47.3                | 47.2                | The cause is under investigation as the possibility of<br>defect is confirmed (D/W HVH return temperature,<br>Gas temperature of Reactor Suppression Chamber) |
| 11/28 11:00                | 80.3                                                | 32.3                                                       | 69.5                     | 69.0                      | 75.1                                        | 69.0                               | 74.3                         | 74.9                                    | 53.5               |                                      | 47.2                | 47.3                | The cause is under investigation as the possibility of<br>defect is confirmed (D/W HVH return temperature,<br>Gas temperature of Reactor Suppression Chamber) |
| 11/28 17:00                | 80.6                                                | 32.4                                                       | 69.7                     | 69.3                      | 76.2                                        | 69.0                               | 73.7                         | 74.8                                    | 58.2               |                                      | 47.2                | 47.1                | The cause is under investigation as the possibility of<br>defect is confirmed (D/W HVH return temperature,<br>Gas temperature of Reactor Suppression Chamber) |
| 11/28 23:00                | 80.6                                                | 32.5                                                       | 70.3                     | 69.5                      | 75.8                                        | 72.1                               | 73.9                         | 75.1                                    | 57.7               |                                      | 47.2                | 47.1                | The cause is under investigation as the possibility of<br>defect is confirmed (D/W HVH return temperature,<br>Gas temperature of Reactor Suppression Chamber) |
| 11/29 5:00                 | 80.9                                                | 32.7                                                       | 70.3                     | 69.7                      | 75.5                                        | 70.3                               | 74.0                         | 75.3                                    | 57.3               |                                      | 47.1                | 47.0                | The cause is under investigation as the possibility of<br>defect is confirmed (D/W HVH return temperature,<br>Gas temperature of Reactor Suppression Chamber) |
| 11/29 11:00                | 81.1                                                | 32.6                                                       | 70.3                     | 69.9                      | 75.9                                        | 69.5                               | 74.8                         | 75.5                                    | 56.3               |                                      | 47.1                | 47.0                | The cause is under investigation as the possibility of defect is confirmed (D/W HVH return temperature, Gas temperature of Reactor Suppression Chamber)       |
| 11/29 17:00                | 81.4                                                | 32.8                                                       | 70.4                     | 70.1                      | 76.1                                        | 72.4                               | 74.7                         | 75.9                                    | 57.5               |                                      | 47.0                | 47.0                | Gas temperature of Reactor Suppression Chamber)                                                                                                               |
| 11/29 23:00                | 81.6                                                | 32.8                                                       | 70.8                     | 70.2                      | 77.1                                        | 70.6                               | 75.0                         | 75.8                                    | 56.4               |                                      | 47.0                | 46.9                | The cause is under investigation as the possibility of defect is confirmed (D/W HVH return temperature, Gas temperature of Reactor Suppression Chamber)       |
| 11/30 5:00                 | 81.9                                                | 32.9                                                       | 71.1                     | 70.4                      | 76.2                                        | 71.0                               | 74.9                         | 76.4                                    | 56.9               |                                      | 47.0                | 46.9                | The cause is under investigation as the possibility of<br>defect is confirmed (D/W HVH return temperature,<br>Gas temperature of Reactor Suppression Chamber) |
| 11/30 11:00                | 82.2                                                | 33.0                                                       | 71.2                     | 70.5                      | 76.7                                        | 71.4                               | 74.4                         | 76.8                                    | 56.7               |                                      | 46.9                | 46.8                | The cause is under investigation as the possibility of defect is confirmed (D/W HVH return temperature, Gas temperature of Reactor Suppression Chamber)       |
| 11/30 17:00                | 82.1                                                | 33.1                                                       | 71.4                     | 70.8                      | 77.5                                        | 71.3                               | 74.6                         | 76.8                                    | 56.9               |                                      | 46.9                | 46.8                | The cause is under investigation as the possibility of<br>defect is confirmed (D/W HVH return temperature,<br>Gas temperature of Reactor Suppression Chamber) |
| 11/30 23:00                | 82.1                                                | 33.1                                                       | 71.4                     | 70.9                      | 74.9                                        | 71.2                               | 74.9                         | 77.1                                    | 61.8               |                                      | 46.8                | 46.8                | The cause is under investigation as the possibility of<br>defect is confirmed (D/W HVH return temperature,<br>Gas temperature of Reactor Suppression Chamber) |
| 12/1 5:00                  | 82.9                                                | 33.0                                                       | 71.5                     | 71.0                      | 69.1                                        | 72.3                               | 76.2                         | 77.2                                    | 61.2               |                                      | 46.8                | 46.7                | The cause is under investigation as the possibility of<br>defect is confirmed (D/W HVH return temperature,<br>Gas temperature of Reactor Suppression Chamber) |
|                            |                                                     |                                                            |                          | measurement               |                                             |                                    |                              |                                         |                    | os                                   |                     |                     |                                                                                                                                                               |