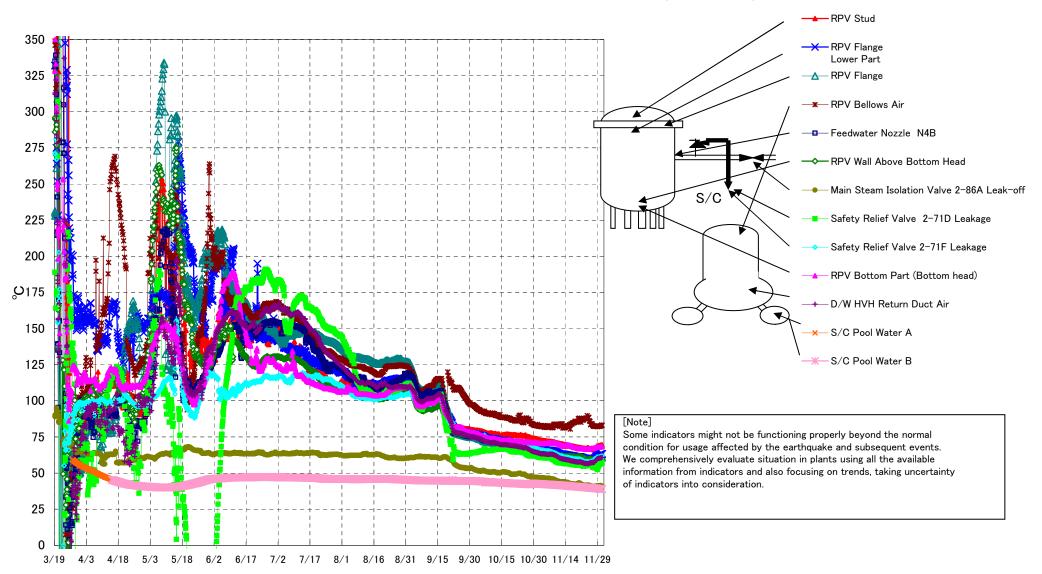

## Fukushima Daiichi Nuclear Power Station Unit3 Parameters of Temperature (Typical Points)

## Note

Some indicators might not be functioning properly beyond the normal condition for usage affected by the earthquake and subsequent events. We comprehensively evaluate situation in plants using all the available information from indicators and also focusing on trends, taking uncertainty of indicators into consideration.